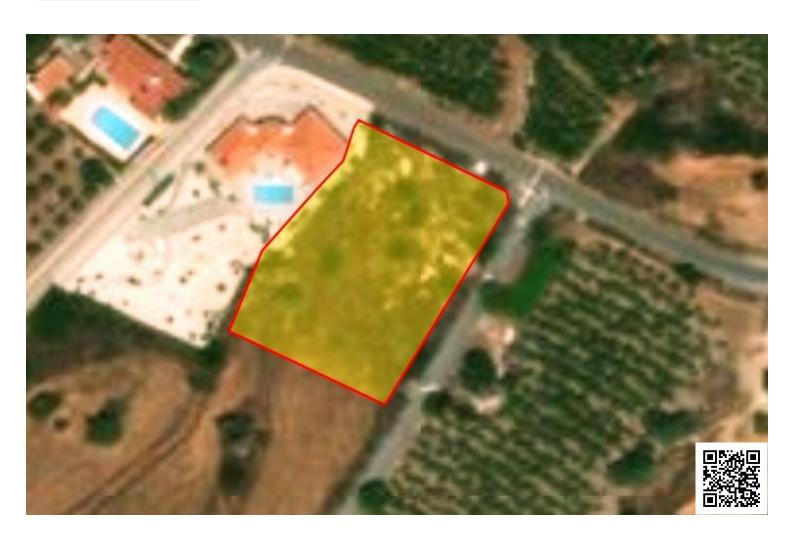

### **Specifications**

Area

[] 2703 m<sup>2</sup>

Type

**Development Land** 

### **Description**

This 2703 sqm plot, is located in Pegeia, only 600 m. from the sea, enjoying nice direct sea view! Build density 15%, cover 15%,

### **Planning zones**

| Zone | Cover factor | Build factor | Max height | Max floors | Affected percentage |
|------|--------------|--------------|------------|------------|---------------------|
| Res  | 15%          | 15%          | 0 m        | -          | -                   |
| Com  | _            | _            | -          | -          | -                   |