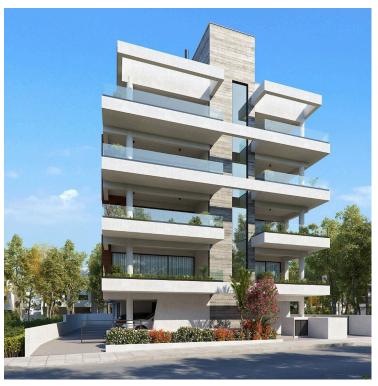

# MODERN 2 BEDROOM FLAT IN MESA GEITONIA LIMASSOL

Mesa Geitonia, Limassol

€325,000 +VAT

## **Description**

Modern two bedroom flat in Mesa Geitonia Limassol with easy access to the highway and city center. Open plan kitchen with small balcony, lounge and dining area, large covered veranda, the two bedrooms (master with en suite shower) and bathroom.