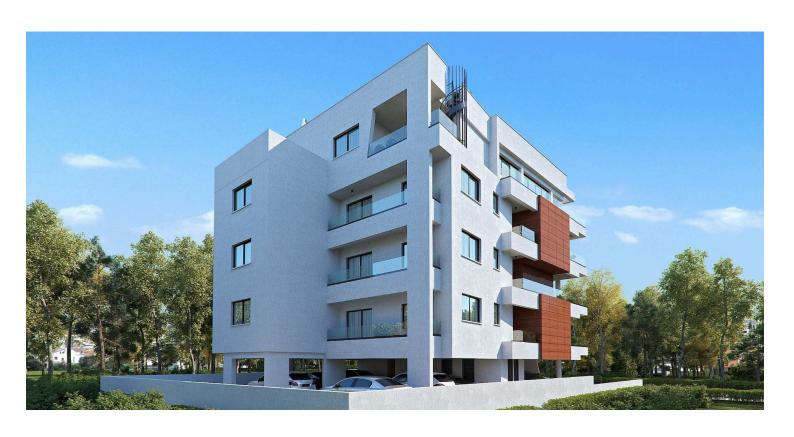

# MODERN 2 BEDROOM FLAT IN MESA GEITONIA LIMASSOL

Mesa Geitonia, Limassol

€325,000 +VAT

## **Description**

Modern two bedroom flat in Mesa Geitonia Limassol with easy access to the highway and city center. Open plan kitchen with small balcony, lounge and dining area, large covered veranda, the two bedrooms (master with en suite shower) and bathroom.