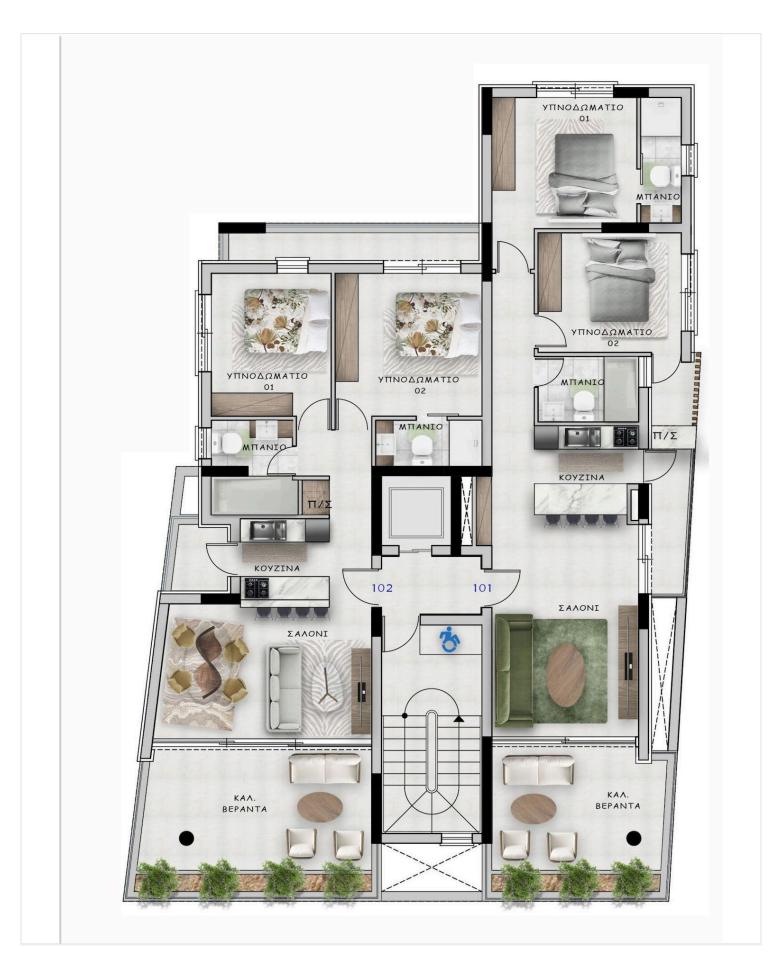

----------------------|
| Bedrooms   | Bathrooms  | Covered              |

| Туре    | Apartment | Status                   | Under construction |
|---------|-----------|--------------------------|--------------------|
| Showers | 1         | Year of construction     | 2026               |
| Toilets | 2         | Energy efficiency rating | <b>⊘</b> A         |
|         |           |                          |                    |

## **Description**

Modern two bedroom flat in Mesa Geitonia Limassol with easy access to the highway and city center. Open plan kitchen with small balcony, lounge and dining area, large covered veranda, the two bedrooms (master with en suite shower) and bathroom.

Provision for electric shutters, a/c units, covered parking and store room.





## Floor plans







## **Additional information**

### **Facilities**

Aircondition, Provision Elevator Parking, Covered

Solar water heater Storage

### **Features**

Balcony Bicycle parking Bright

Ceramic tiles Combined kitchen and dining Connected to electric mains

area

Double glazing Easy access to highway Easy access to main roads

En suite shower Energy efficient doors/windows Fitted wardrobes

Granite countertops Internet Modern design

Municipal water/sewage Near amenities Near bus route

Next to green area Open plan Painted

Rental potential Shower Shutters, electric (provision)

Thermal insulation Veranda, large

#### Contact us



Steve Stylianou

(+357) 99524651

sstylianou@vivorealty.com.cy