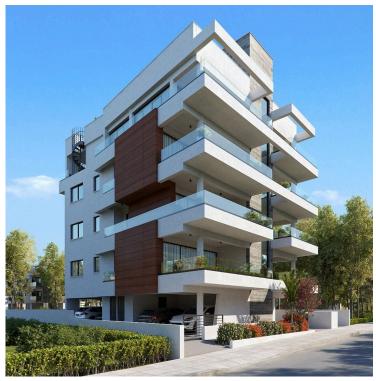

# MODERN 2 BEDROOM FLAT IN MESA GEITONIA LIMASSOL

Mesa Geitonia, Limassol

€325,000 +VAT

## **Description**

Modern two bedroom flat in Mesa Geitonia Limassol with easy access to the highway and city center. Open plan kitchen with small balcony, lounge and dining area, large covered veranda, the two bedrooms (master with en suite shower) and bathroom.