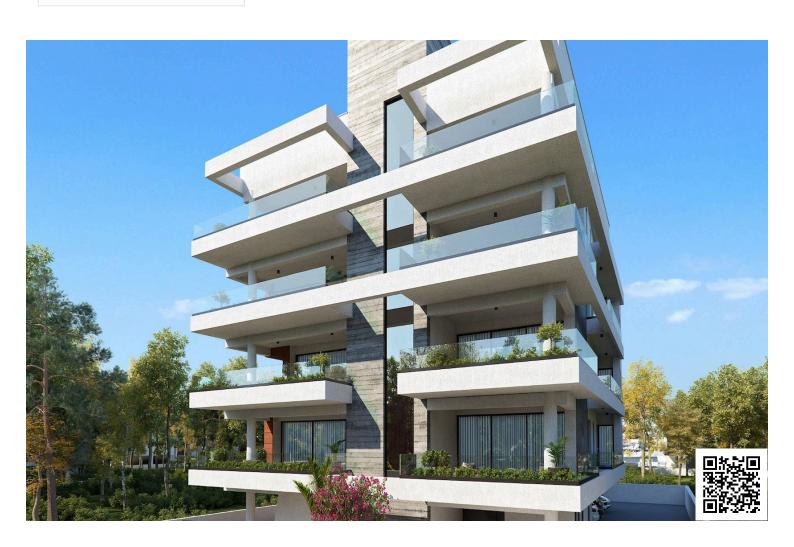

# MODERN 2 BEDROOM FLAT IN MESA GEITONIA LIMASSOL

Mesa Geitonia, Limassol

€325,000 +VAT

## **Description**

Modern two bedroom flat in Mesa Geitonia Limassol with easy access to the highway and city center. Open plan kitchen with small balcony, lounge and dining area, large covered veranda, the two bedrooms (master with en suite shower) and bathroom.