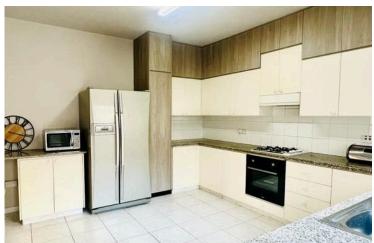

Apartment Amenities:

Central heating & A/C in all rooms

Double-glazed windows & shutters

Marble flooring in living areas, parquet in bedrooms

Intercom system and elevator access

Equipped with all modern kitchen appliances