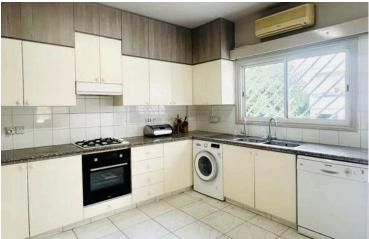

Apartment Amenities:

Central heating & A/C in all rooms

Double-glazed windows & shutters

Marble flooring in living areas, parquet in bedrooms

Intercom system and elevator access

Equipped with all modern kitchen appliances