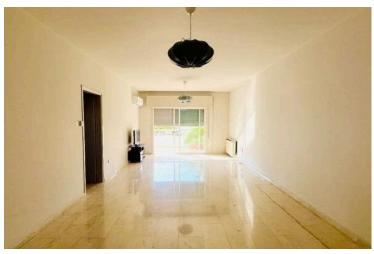

3 large bedrooms including a master with en-suite

Guest w/c and main bathroom

Separate kitchen with access to a private 6m<sup>2</sup> veranda

Bright living room opening to an extra-large 21m² veranda

Covered parking space and private ground-floor storage room 6m<sup>2</sup>

Apartment Amenities:

Central heating & A/C in all rooms

Double-glazed windows & shutters

Marble flooring in living areas, parquet in bedrooms

Intercom system and elevator access

Equipped with all modern kitchen appliances