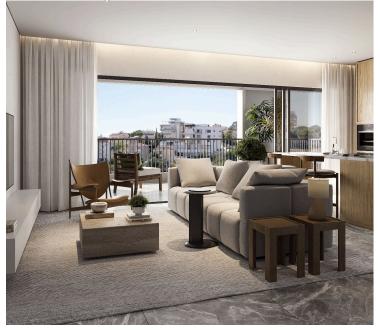

### Description

Under construction three bedroom penthouse located in a quiet neighborhood of Panthea Limassol with very easy access to town center and the motorway.

Small building with just five apartments in total all with open views.

Large open plan kitchen with living & dining area, huge covered & uncovered veranda in the front that leads all the way to the back and has space for a fourth bedroom, storage space in the hallway for the washing machine and the three bedrooms (two with en-suite shower). Provision for a/c, c/h & electric shutters. Installation of photovoltaics on the roof, two covered parking spots and store room.