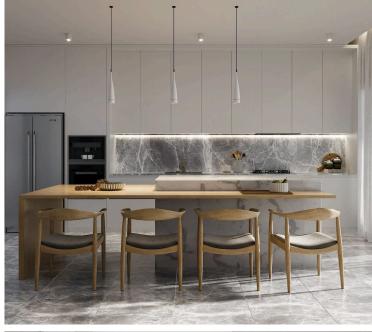

### Description

Under construction three bedroom penthouse located in a quiet neighborhood of Panthea Limassol with very easy access to town center and the motorway.

Small building with just five apartments in total all with open views.

Large open plan kitchen with living & dining area, huge covered & uncovered veranda in the front that leads all the way to the back and has space for a fourth bedroom, storage space in the hallway for the washing machine and the three bedrooms (two with en-suite shower). Provision for a/c, c/h & electric shutters. Installation of photovoltaics on the roof, two covered parking spots and store room.