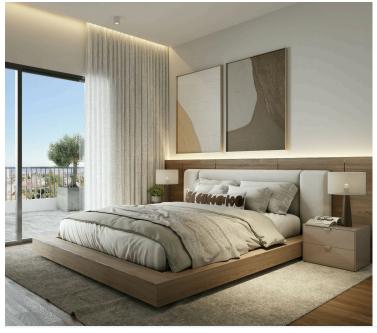

Large open plan kitchen with living & dining area, huge covered & uncovered veranda in the front that leads all the way to the back and has space for a fourth bedroom, storage space in the hallway for the washing machine and the three bedrooms (two with en-suite shower). Provision for a/c, c/h & electric shutters. Installation of photovoltaics on the roof, two covered parking spots and store room.