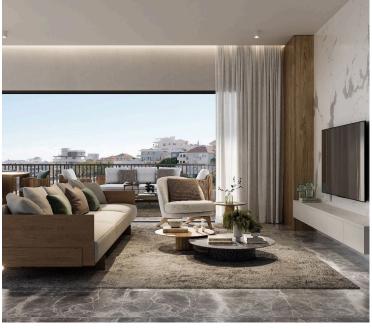

### Description

Under construction three bedroom penthouse located in a quiet neighborhood of Panthea Limassol with very easy access to town center and the motorway.

Small building with just five apartments in total all with open views.

Large open plan kitchen with living & dining area, huge covered & uncovered veranda in the front that leads all the way to the back and has space for a fourth bedroom, storage space in the hallway for the washing machine and the three bedrooms (two with en-suite shower). Provision for a/c, c/h & electric shutters. Installation of photovoltaics on the roof, two covered parking spots and store room.