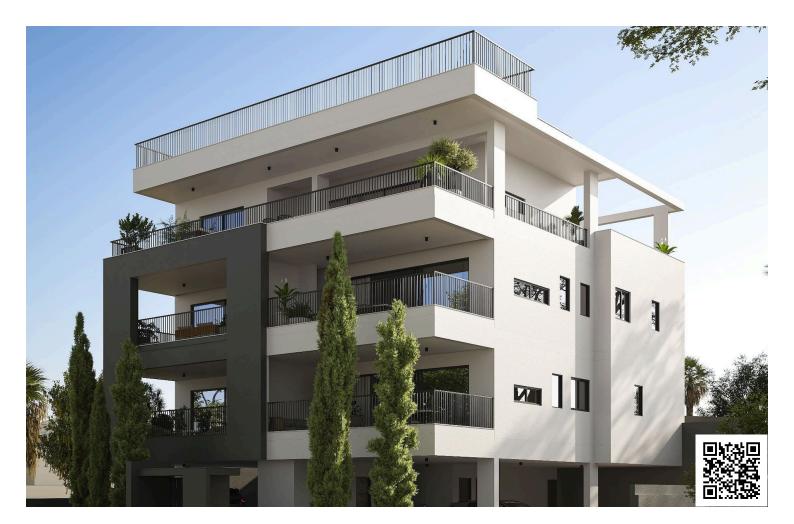

### Description

Under construction three bedroom penthouse located in a quiet neighborhood of Panthea Limassol with very easy access to town center and the motorway.

Small building with just five apartments in total all with open views.

Large open plan kitchen with living & dining area, huge covered & uncovered veranda in the front that leads all the way to the back and has space for a fourth bedroom, storage space in the hallway for the washing machine and the three bedrooms (two with en-suite shower). Provision for a/c, c/h & electric shutters. Installation of photovoltaics on the roof, two covered parking spots and store room.