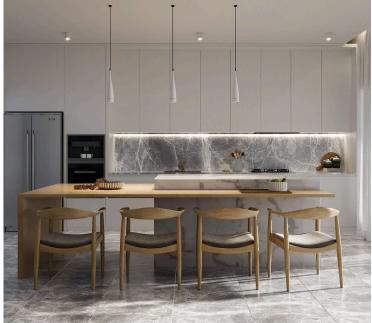

Open plan kitchen with living & dining area, large front covered veranda, bathroom, storage space in the hallway for the washing machine, the two bedrooms (one the master with en-suite shower) and a large veranda with garden space at the back. Provision for a/c, c/h & electric shutters. Installation of photovoltaics on the roof, covered parking and store room.