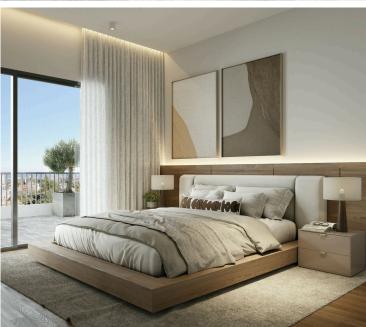

## **Description**

Large two bedroom apartment located in a quiet neighborhood of Panthea Limassol with very easy access to town center and the motorway.

Small building with just five apartments in total all with open views.

Open plan kitchen with living & dining area, large front covered veranda, bathroom, storage space in the hallway for the washing machine, the two bedrooms (one the master with en-suite shower) and a large veranda with garden space at the back. Provision for a/c, c/h & electric shutters. Installation of photovoltaics on the roof, covered parking and store room.