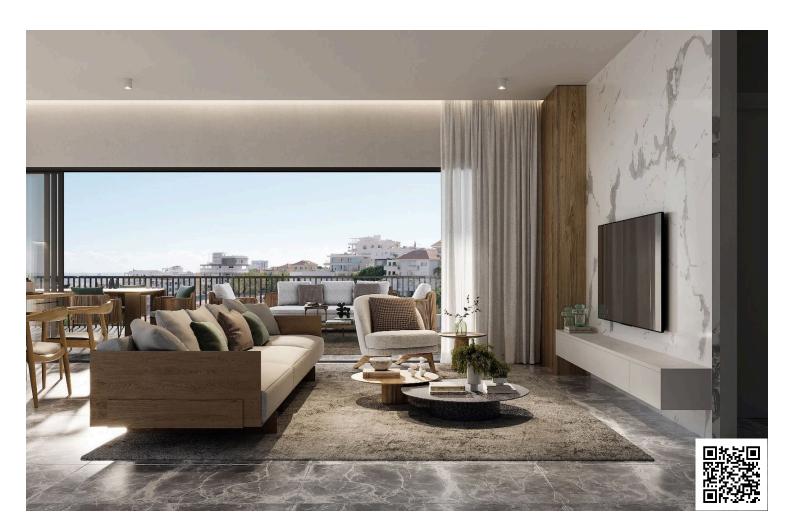

## **Description**

Large two bedroom apartment located in a quiet neighborhood of Panthea Limassol with very easy access to town center and the motorway.

Small building with just five apartments in total all with open views.

Open plan kitchen with living & dining area, large front covered veranda, bathroom, storage space in the hallway for the washing machine, the two bedrooms (one the master with en-suite shower) and a large veranda with garden space at the back. Provision for a/c, c/h & electric shutters. Installation of photovoltaics on the roof, covered parking and store room.