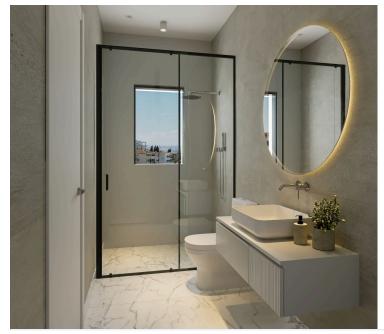

Open plan kitchen with living & dining area, large front covered veranda, bathroom, storage space in the hallway for the washing machine, the two bedrooms (one the master with en-suite shower) and a large veranda with garden space at the back. Provision for a/c, c/h & electric shutters. Installation of photovoltaics on the roof, covered parking and store room.