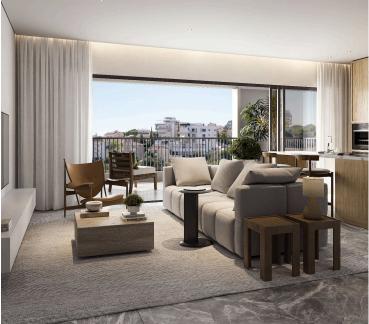

Open plan kitchen with living & dining area, large front covered veranda, bathroom, storage space in the hallway for the washing machine, the two bedrooms (one the master with en-suite shower) and a large veranda with garden space at the back. Provision for a/c, c/h & electric shutters. Installation of photovoltaics on the roof, covered parking and store room.