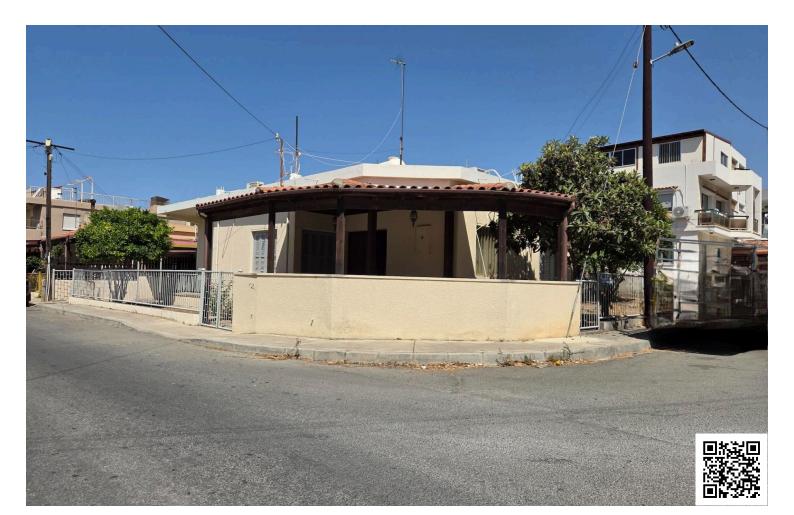

# CORNER HOUSE IN AGIOS SPYRIDONAS LIMASSOL

Agios Spyridonas, Limassol

€410,000

### Description

Detached ground floor house located in the pleasant area of Agios Spyridonas. This resale property has great potential with full renovation required. There is also a three floor allowance in the area where you can expand or develop an apartment building.

### Facilities

| Parking, Covered            | Pergola                | Storage                |
|-----------------------------|------------------------|------------------------|
| Features                    |                        |                        |
| Connected to electric mains | Corner                 | Easy access to highway |
| Easy access to main roads   | Investment opportunity | Municipal water/sewage |
| Near amenities              | Near bus route         | Next to green area     |
| Quiet area                  |                        |                        |