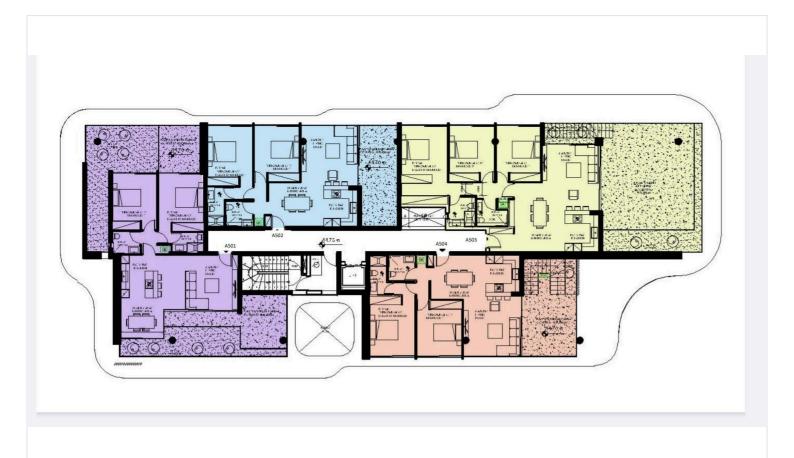

imassol - Potamos Germasogeias, just 50m away from the beachfront with sandy beaches. Quiet atmosphere of the neighborhood is combined with the proximity to the entire urban infrastructure with luxury boutiques, shops, historical places & first-class restaurants.

Private building with fenced area all around, video surveillance system, landscaped garden design & swimming pool/relaxation area on the ground floor level as well as private parking an storage space.

Large open plan kitchen with dining and living area surrounded by windows & sliding doors with open views and access to the huge covered veranda.

Separate hallway leads to the three bedrooms one of which the master with en-suite shower and the main bathroom. Private roof garden of 110m2 with Jacuzzi available.





# Floor plans









# **Additional information**

### **Facilities**

Aircondition, Central system Elevator Gated complex

Heating, Underfloor Parking, Covered Pool, Communal

Solar photovoltaic panels Solar water heater Storage

**Features** 

Balcony Barbeque Bathroom underfloor heating

Bicycle parking Bright Ceramic tiles

Combined kitchen and dining Connected to electric mains Double glazing area

Easy access to highway Easy access to main roads En suite shower

Entrance gate, automated Fitted wardrobes Granite countertops

Handicap accessible High ceilings Internet

Jacuzzi Luxury specifications Modern design

Municipal water/sewage Near amenities Near bus route

Next to green area Parquet flooring Pressurized water system

Quiet area Rental potential Roof garden

Shower Thermal insulation Veran