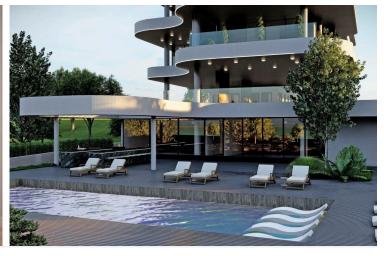

## **Description**

Luxury deluxe class penthouse located in the heart of touristic area of Limassol - Potamos Germasogeias, just 50m away from the beachfront with sandy beaches. Quiet atmosphere of the neighborhood is combined with the proximity to the entire urban infrastructure with luxury boutiques, shops, historical places & first-class restaurants.

Private building with fenced area all around, video surveillance system, landscaped garden design & swimming pool/relaxation area on the ground floor level as well as private parking an storage space.

Large open plan kitchen with dining and living area surrounded by windows & sliding doors with open views and access to the huge covered veranda.

Separate hallway leads to the three bedrooms one of which the master with en-suite shower and the main bathroom. Private roof garden of 110m2 with Jacuzzi available.