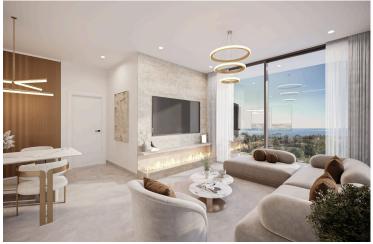

Large open plan kitchen with dining and living area surrounded by windows & sliding doors with open views and access to the huge covered veranda.

Separate hallway leads to the three bedrooms one of which the master with en-suite shower and the main bathroom. Private roof garden of 110m2 with Jacuzzi available.