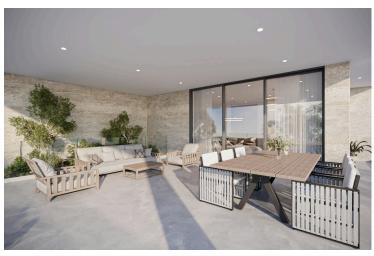

Large open plan kitchen with dining and living area surrounded by windows & sliding doors with open views and access to the huge covered veranda.

Separate hallway leads to the three bedrooms one of which the master with en-suite shower and the main bathroom. Private roof garden of 110m2 with Jacuzzi available.