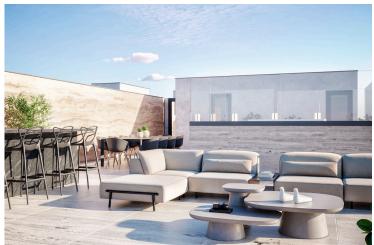

Large open plan kitchen with dining and living area surrounded by windows & sliding doors with open views and access to the huge covered veranda.

Separate hallway leads to the three bedrooms one of which the master with en-suite shower and the main bathroom. Private roof garden of 110m2 with Jacuzzi available.

Handicap accessible High ceilings Internet

Jacuzzi Luxury specifications Modern design

Municipal water/sewage Near amenities Near bus route

Next to green area Parquet flooring Pressurized water system

Quiet area Rental potential Roof garden