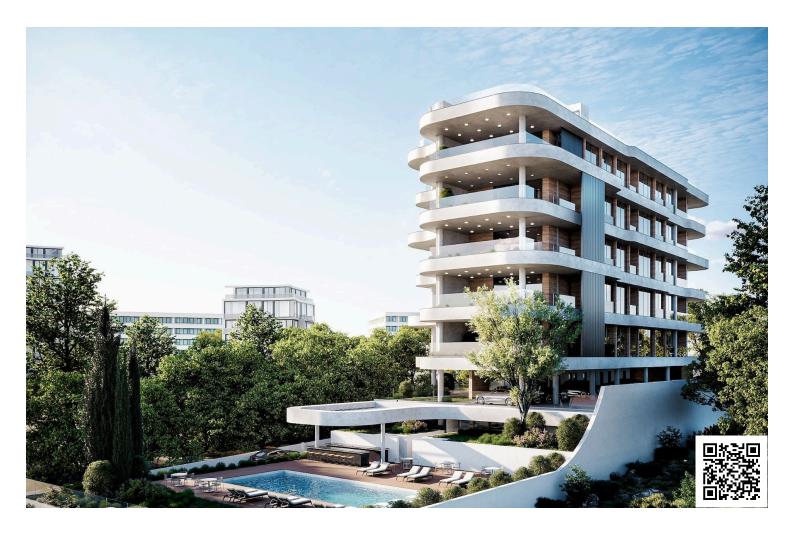

## **Description**

Luxury deluxe class penthouse located in the heart of touristic area of Limassol - Potamos Germasogeias, just 50m away from the beachfront with sandy beaches. Quiet atmosphere of the neighborhood is combined with the proximity to the entire urban infrastructure with luxury boutiques, shops, historical places & first-class restaurants.

Private building with fenced area all around, video surveillance system, landscaped garden design & swimming pool/relaxation area on the ground floor level as well as private parking an storage space.