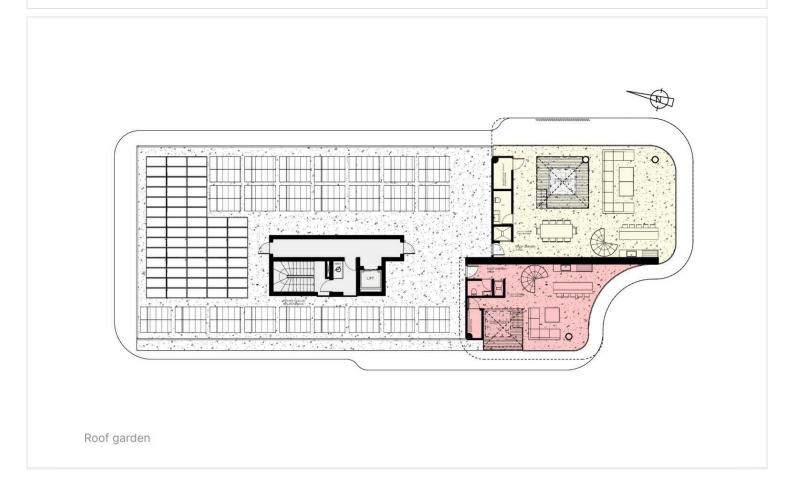

Large open plan kitchen with dining and living area surrounded by windows & sliding doors with open views and access to the huge covered veranda.

Separate hallway leads to the three bedrooms one of which the master with en-suite shower and the main bathroom. Private roof garden of 110m2 with Jacuzzi available.

# Floor plans