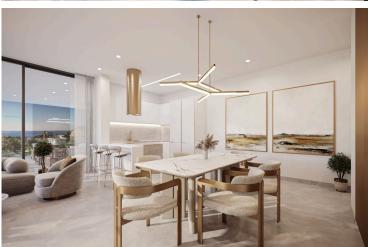

Large open plan kitchen with dining and living area surrounded by windows & sliding doors with open views and access to the huge covered veranda.

Separate hallway leads to the three bedrooms one of which the master with en-suite shower and the main bathroom. Private roof garden of 110m2 with Jacuzzi available.