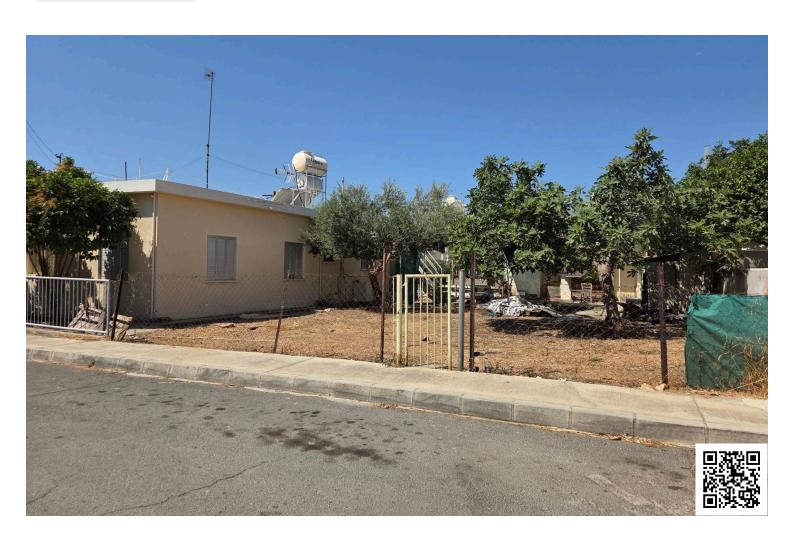

# CORNER BUILDING PLOT IN OMONIA LIMASSOL

Agios Spyridonas, Limassol

€410,000

## **Description**

Residential corner plot of 507m2 located in Agios Spyridonas close to the New Limassol port and Zakaki. Nice area with easy access to all main roads, the seafront and town center.

The plot is an ideal investment opportunity. Lots of new ongoing developments coming up in the area.

Agios Spyridonas is known for its relaxed atmosphere and family-friendly environment. The area has seen steady development in recent years, with shops, schools, and services close by for everyday needs. You will find a variety of amenities such as supermarkets, cafes, and pharmacies just a short drive away.