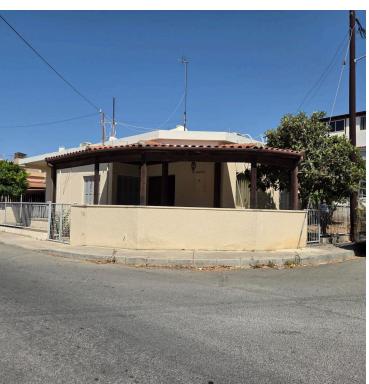

## **Description**

Residential corner plot of 507m2 located in Agios Spyridonas close to the New Limassol port and Zakaki. Nice area with easy access to all main roads, the seafront and town center.

The plot is an ideal investment opportunity. Lots of new ongoing developments coming up in the area.

The location boasts easy access to the highway, making commuting simple and fast. Whether for work, school, or leisure, you can quickly reach central locations and nearby towns.

This property is a rare find in Agios Spyridonas, combining a large plot size with excellent accessibility. For more information or to arrange a viewing, contact Vivo Realty today.