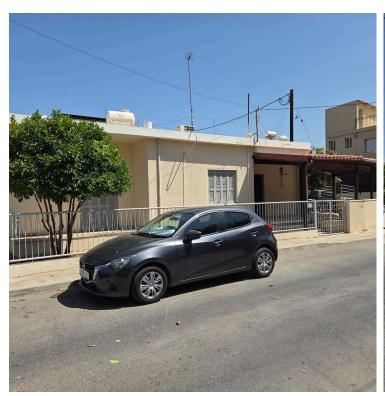

## **Description**

Residential corner plot of 507m2 located in Agios Spyridonas close to the New Limassol port and Zakaki. Nice area with easy access to all main roads, the seafront and town center.

The plot is an ideal investment opportunity. Lots of new ongoing developments coming up in the area.

The location boasts easy access to the highway, making commuting simple and fast. Whether for work, school, or leisure, you can quickly reach central locations and nearby towns.

This property is a rare find in Agios Spyridonas, combining a large plot size with excellent accessibility. For more information or to arrange a viewing, contact Vivo Realty today.