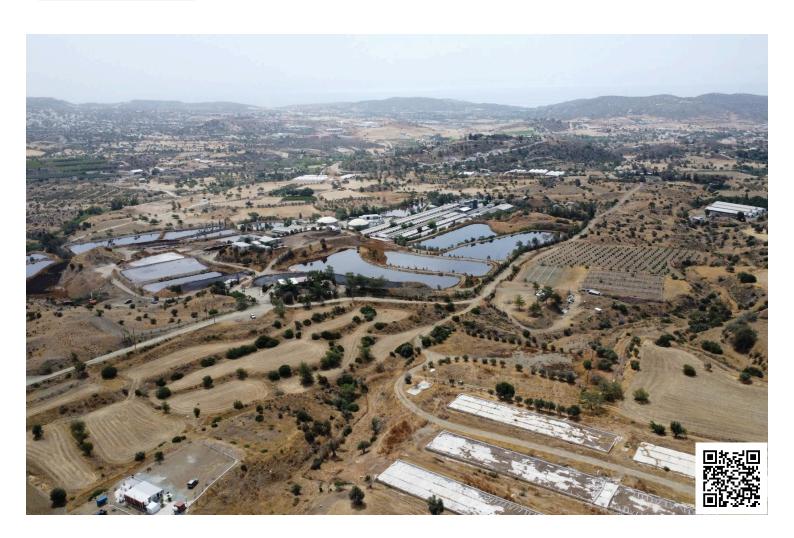

## **Description**

Large field of 14,765 square meters, located in the peaceful area of Monagroulli, Limassol. The field is ideal for a variety of uses, including agricultural, farming or future development.

Monagroulli is a charming village known for its tranquil environment and natural beauty. Surrounded by gentle hills and open countryside.

For more information or to arrange a viewing, contact Vivo Realty.

## **Features**

Connected to electric mains

Country view

Elevated

Mountain view

Municipal water/sewage

Village view