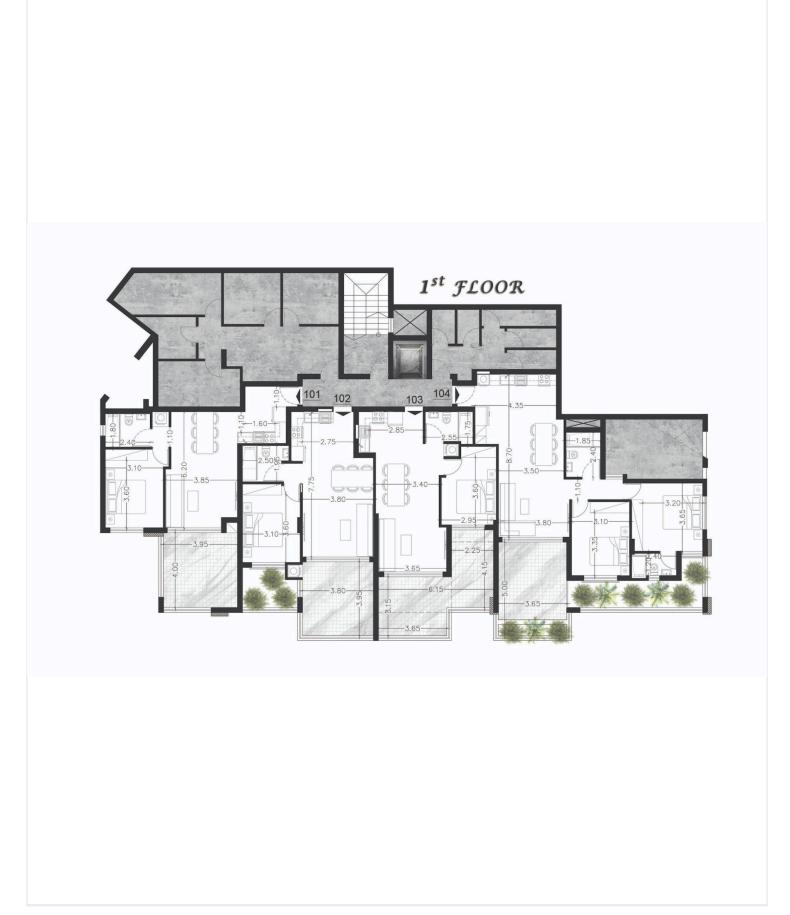

de                   | Concrete                |
| Status<br>Year of construction | Under construction<br>2027 | Energy efficiency rating | <i>≉</i> A+             |

#### Description

Spacious high quality, high standard under construction three bedroom flat with modern architecture located in a cul de sac of Agios Athanasios Limassol.

Quiet neighborhood with new developments and easy access to the highway and town. Spacious areas, open plan kitchen with dining area, living room with covered veranda and greenery, large bedrooms (one the master with en suite) and family bathroom. Provision for a/c units, underfloor heating & electric shutters. Electric gate entrance, double windows, granite kitchen top, covered parking, storage space and more. Quality is guaranteed.





### Floor plans







## **Additional information**

### Facilities

| Aircondition, Provision          | Elevator                    | Gated complex                  |
|----------------------------------|-----------------------------|--------------------------------|
| Heating, Underfloor              | Parking, Covered            | Solar photovoltaic panels      |
| Solar water heater               | Storage                     |                                |
|                                  |                             |                                |
| Features                         |                             |                                |
| Balcony                          | Bath                        | Bicycle parking                |
| Bright                           | Ceramic ti