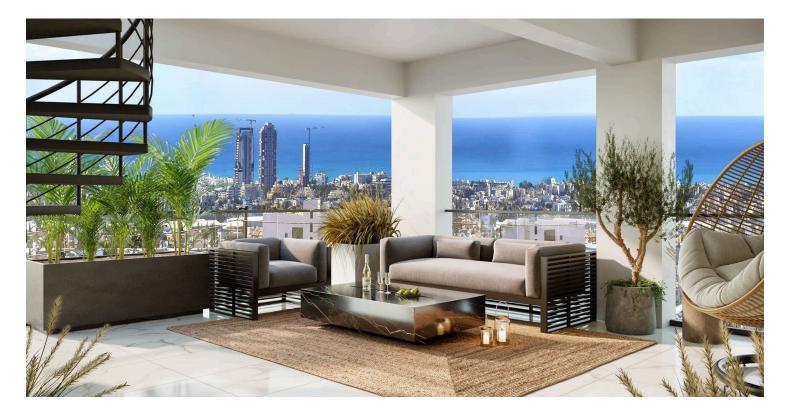

#### Description

Spacious high quality, high standard under construction three bedroom flat with modern architecture located in a cul de sac of Agios Athanasios Limassol.

Quiet neighborhood with new developments and easy access to the highway and town. Spacious areas, open plan kitchen with dining area, living room with covered veranda and greenery, large bedrooms (one the master with en suite) and family bathroom. Provision for a/c units, underfloor heating & electric shutters. Electric gate entrance, double windows, granite kitchen top, covered parking, storage space and more. Quality is guaranteed.