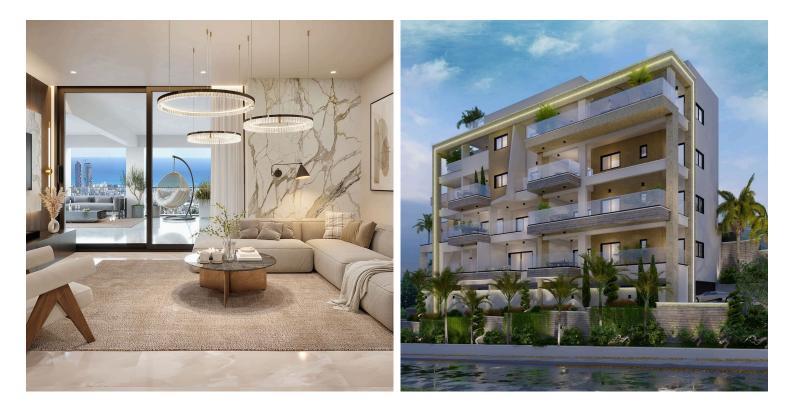

#### Description

Spacious high quality, high standard under construction three bedroom flat with modern architecture located in a cul de sac of Agios Athanasios Limassol.

Quiet neighborhood with new developments and easy access to the highway and town. Spacious areas, open plan kitchen with dining area, living room with covered veranda and greenery, large bedrooms (one the master with en suite) and family bathroom. Provision for a/c units, underfloor heating & electric shutters. Electric gate entrance, double windows, granite kitchen top, covered parking, storage space and more. Quality is guaranteed.