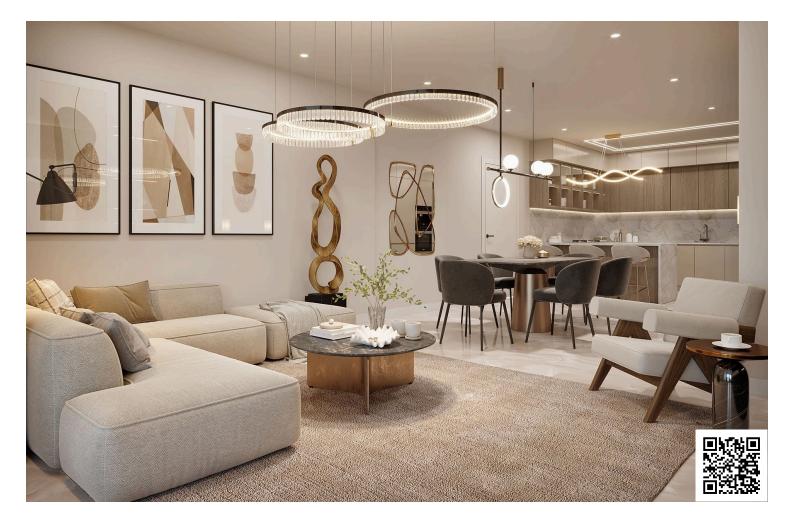

#### Description

Spacious high quality, high standard under construction three bedroom flat with modern architecture located in a cul de sac of Agios Athanasios Limassol.

Quiet neighborhood with new developments and easy access to the highway and town. Spacious areas, open plan kitchen with dining area, living room with covered veranda and greenery, large bedrooms (one the master with en suite) and family bathroom. Provision for a/c units, underfloor heating & electric shutters. Electric gate entrance, double windows, granite kitchen top, covered parking, storage space and more. Quality is guaranteed.