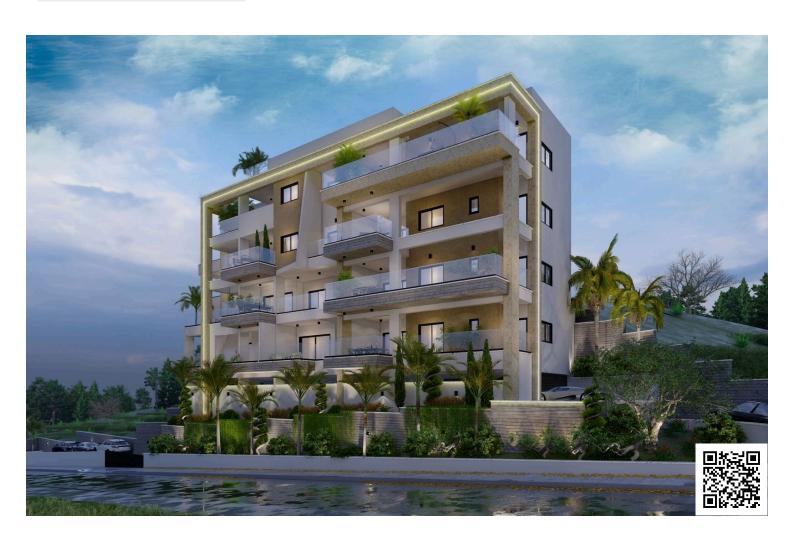

# UNDER CONSTRUCTION 2 BEDROOM APARTMENT IN AG. ATHANASIOS

Agios Athanasios, Limassol

€390,000 +VAT

## **Description**

Spacious high quality, high standard under construction two bedroom flat with modern architecture located in a cul de sac of Agios Athanasios Limassol.

Quiet neighborhood with new developments and easy access to the highway and town. Spacious areas, open plan kitchen with dining area, living room with covered veranda and greenery, large bedrooms (one the master with en suite) and family bathroom. Provision for a/c units, underfloor heating & electric shutters. Electric gate entrance, double windows, granite kitchen top, covered parking, storage space and more. Quality is guaranteed.