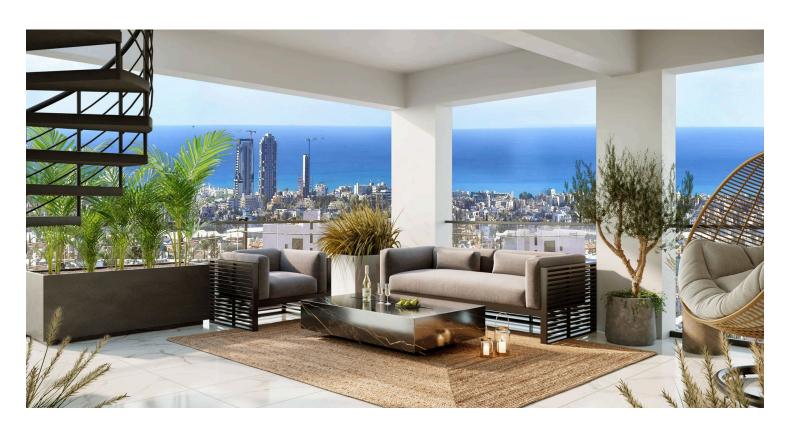

## **Description**

Spacious high quality, high standard under construction two bedroom flat with modern architecture located in a cul de sac of Agios Athanasios Limassol.

Quiet neighborhood with new developments and easy access to the highway and town. Spacious areas, open plan kitchen with dining area, living room with covered veranda and greenery, large bedrooms (one the master with en suite) and family bathroom. Provision for a/c units, underfloor heating & electric shutters. Electric gate entrance, double windows, granite kitchen top, covered parking, storage space and more. Quality is guaranteed.

Modern design Mountain view Municipal water/sewage

Near amenities Next to green area Open plan

Painted Panoramic view Pipe-in-pipe plumbing system

Pressurized water system Quiet area Rental potential

Shower Shutters, electric (provision) Spacious rooms