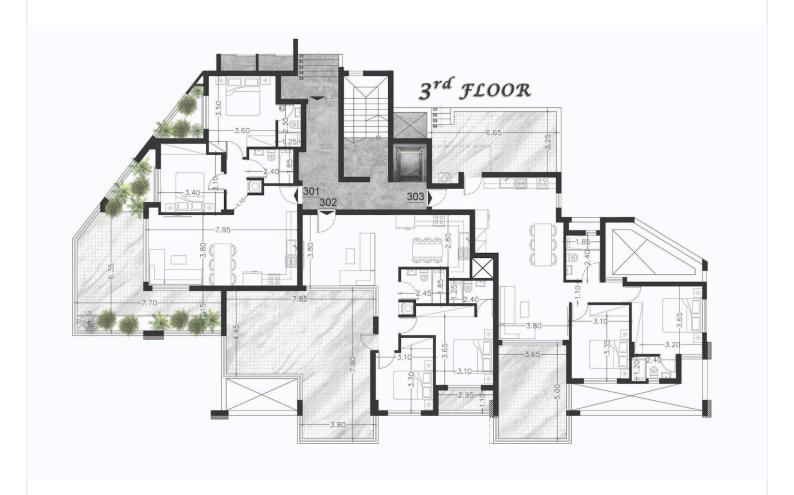

----------------------|-------------|
| Structure                | Concrete    |
| Facade                   | Concrete    |
| Energy efficiency rating | <b>⊘</b> A+ |

## **Description**

Spacious high quality, high standard under construction two bedroom flat with modern architecture located in a cul de sac of Agios Athanasios Limassol.

Quiet neighborhood with new developments and easy access to the highway and town. Spacious areas, open plan kitchen with dining area, living room with covered veranda and greenery, large bedrooms (one the master with en suite) and family bathroom. Provision for a/c units, underfloor heating & electric shutters. Electric gate entrance, double windows, granite kitchen top, covered parking, storage space and more. Quality is guaranteed.





## Floor plans







## **Additional information**

### **Facilities**

Aircondition, Provision Elevator Gated complex

Heating, Underfloor Parking, Covered Solar photovoltaic panels

Solar water heater Storage

### **Features**

Balcony Bath Bicycle parking

Bright Ceramic tiles City view

Combined kitchen and dining Connected to electric mains Cul de sac

area

Double glazing Easy access to highway Easy access to main roads

Elevated En suite shower Energy efficient doors/windows

Entrance gate, automated Fireproof entrance doors Fitted wardrobes

Fly screens Granite countertops Handicap accessible

High ceilings Internet Luxury specifications

Modern design Mountain view Municipal water/sewage

Near amenities Next to green area Open plan

Painted Panoramic view Pipe-in-pipe plumbing system

Pressurize