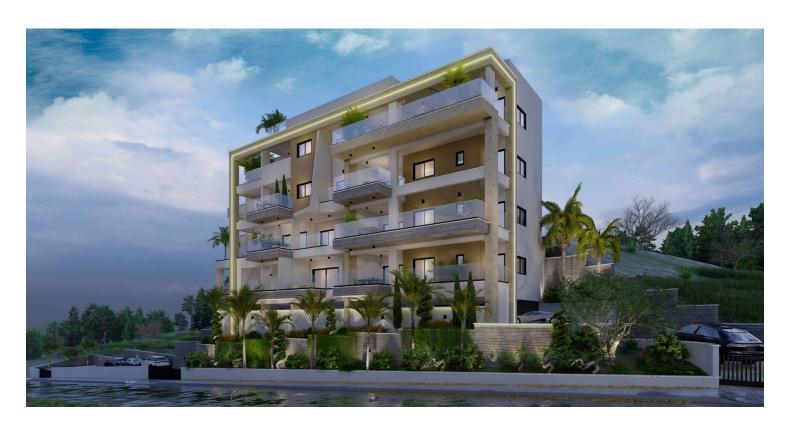

# UNDER CONSTRUCTION 1 BEDROOM APARTMENT IN AG. ATHANASIOS

Agios Athanasios, Limassol

€245,000 +VAT

## **Description**

Spacious high quality, high standard under construction one bedroom flat with modern architecture located in a quiet area of Agios Athanasios Limassol with panoramic views. Quiet neighborhood with new developments and easy access to the highway and town. Spacious areas, open plan kitchen, covered veranda with greenery, large bedroom and family bathroom. Provision for a/c, underfloor heating & electric shutters. Electric gate entrance, double windows, granite kitchen top, covered parking, storage space and more. Quality is guaranteed.