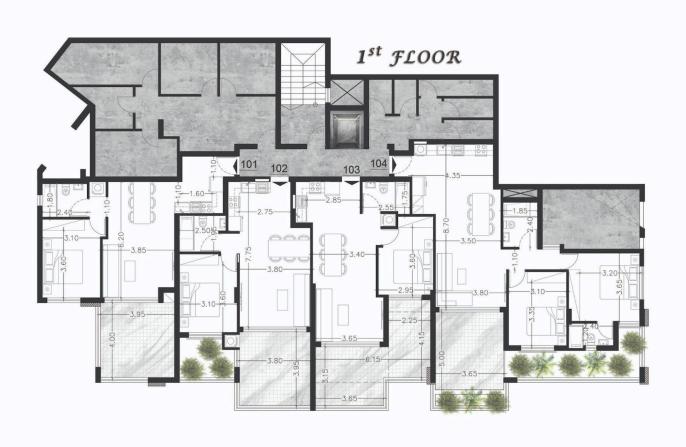

n | Facade                   | Concrete    |
| Year of construction | 2026               | Energy efficiency rating | <i>≉</i> A+ |
|                      |                    |                          |             |

## **Description**

Spacious high quality, high standard under construction one bedroom flat with modern architecture located in a quiet area of Agios Athanasios Limassol with panoramic views. Quiet neighborhood with new developments and easy access to the highway and town. Spacious areas, open plan kitchen, covered veranda with greenery, large bedroom and family bathroom. Provision for a/c, underfloor heating & electric shutters. Electric gate entrance, double windows, granite kitchen top, covered parking, storage space and more. Quality is guaranteed.





# Floor plans







# **Additional information**

## **Facilities**

Aircondition, Provision Elevator Gated complex

Heating, Underfloor Parking, Covered Solar photovoltaic panels

Solar water heater Storage

## **Features**

area

Balcony Bath Bicycle parking

Bright Ceramic tiles City view

Combined kitchen and dining Connected to electric mains Cul de sac

Double glazing Easy access to highway Easy access to main roads

Elevated Energy efficient doors/windows Entrance gate, automated

Fireproof entrance doors Fitted wardrobes Fly screens

Granite countertops Handicap accessible High ceilings

Internet Luxury specifications Modern design

Mountain view Municipal water/sewage Near amenities

Next to green area Open plan Painted

Panoramic view Pipe-in-pipe plumbing system Pressurized water system

Quie