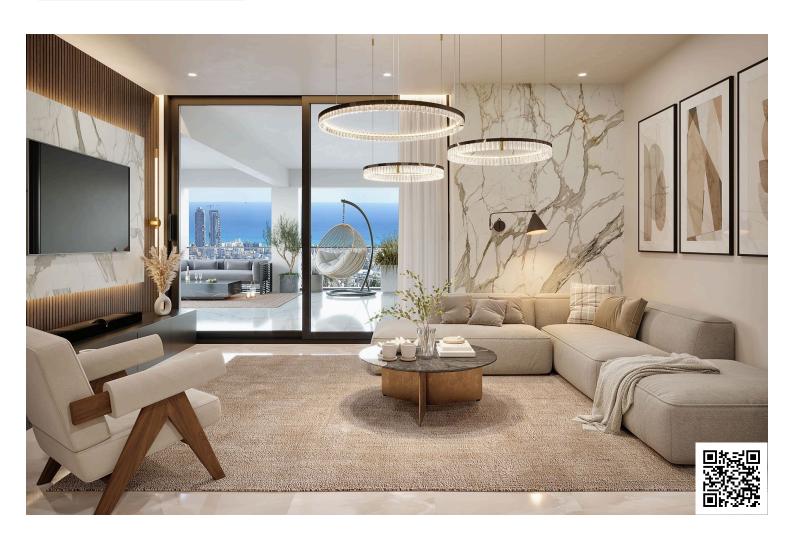

## **Description**

Spacious high quality, high standard under construction one bedroom flat with modern architecture located in a quiet area of Agios Athanasios Limassol with panoramic views. Quiet neighborhood with new developments and easy access to the highway and town. Spacious areas, open plan kitchen, covered veranda with greenery, large bedroom and family bathroom. Provision for a/c, underfloor heating & electric shutters. Electric gate entrance, double windows, granite kitchen top, covered parking, storage space and more. Quality is guaranteed.