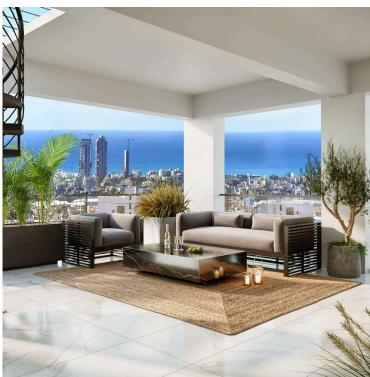

## **Description**

Spacious high quality, high standard under construction one bedroom flat with modern architecture located in a quiet area of Agios Athanasios Limassol with panoramic views. Quiet neighborhood with new developments and easy access to the highway and town. Spacious areas, open plan kitchen, covered veranda with greenery, large bedroom and family bathroom. Provision for a/c, underfloor heating & electric shutters. Electric gate entrance, double windows, granite kitchen top, covered parking, storage space and more. Quality is guaranteed.