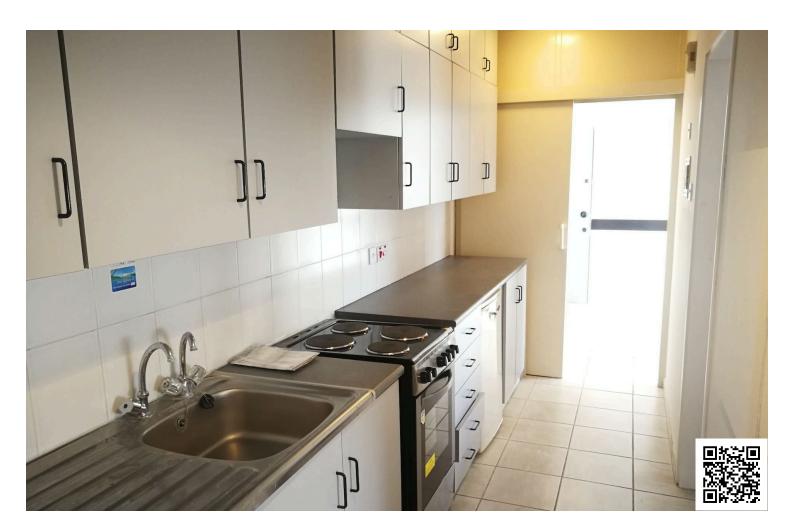

### **Description**

Key ready 2-bedroom apartment available for rent in Agias Zonis, Limassol. Located on the second floor of a well known complex in center Limassol.

The apartment features two bedrooms, bathroom, kitchen and covered veranda making it perfect for small families or professionals. Built in 1998, the property has a warm, inviting atmosphere while also offering the option to be furnished, tailored to your lifestyle.

### **Facilities**

Aircondition, Split system

Solar water heater

Elevator

Parking, Underground

**Features** 

Ceramic tiles

Easy access to main roads

Internet

Near amenities

Painted

Connected to electric mains

Heart of city center

Kitchen appliances

Near bus route

Veranda