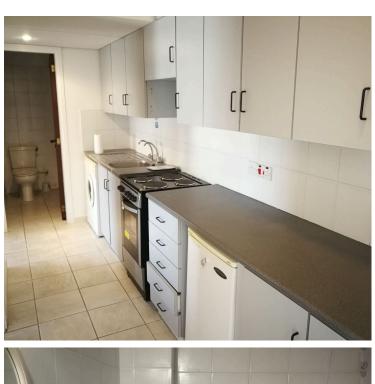

### **Description**

Key ready 2-bedroom apartment available for rent in Agias Zonis, Limassol. Located on the second floor of a well known complex in center Limassol.

The apartment features two bedrooms, bathroom, kitchen and covered veranda making it perfect for small families or professionals. Built in 1998, the property has a warm, inviting atmosphere while also offering the option to be furnished, tailored to your lifestyle.

### **Facilities**

Aircondition, Split system

Solar water heater

Elevator

Parking, Underground

**Features** 

Ceramic tiles

Easy access to main roads

Internet

Near amenities

Painted

Connected to electric mains

Heart of city center

Kitchen appliances

Near bus route

Veranda