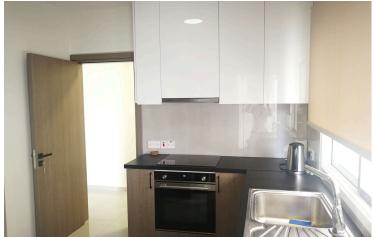

Connected to electric mains

Fitted wardrobes

Kitchen appliances

Near amenities

Painted

Roller blinds

Veranda