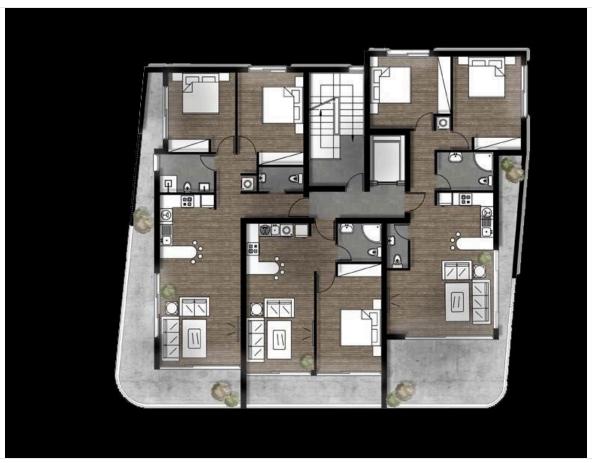

This flat features an open plan kitchen with living room, two well-sized bedrooms, guest w/c, main bathroom and large verandas. The apartment boasts energy efficiency rating A, ensuring a sustainable living environment with modern comforts.

The location in Katholiki is ideal for those who appreciate city life. You'll be just moments away from local shops, cafes, and parks, providing everything you need within easy reach.

Additionally, the option to furnish the apartment is available, allowing you to personalize your new home. This penthouse represents a remarkable opportunity for anyone looking to invest in modern living.

This listing is proudly presented by Vivo Realty, your trusted partner in finding the perfect home. Don't miss out on this incredible opportunity!





# Floor plans









## **Additional information**

### **Facilities**

Aircondition, Provision Elevator Parking, Covered

Solar photovoltaic panels Solar water heater Storage

**Features** 

Alarm system Balcony Balcony, back

Balcony, front Bar Barbeque

Breakfast bar Bright Ceramic tiles

City view Combined kitchen and dining Connected to electric mains

area

Double glazing Easy access to main roads Energy efficient doors/windows

Entrance gate, automated Fitted wardrobes Guest WC

Heart of city center Internet Laminate flooring

Luxury specifications Modern design Municipal water/sewage

Near amenities Near bus route Next to green area

Open plan Painted Quiet area

Rental potential Shower Thermal insulation

Veranda, large

#### Contact us



Steve Stylianou

(+357) 99524651

sstylianou@vivorealt