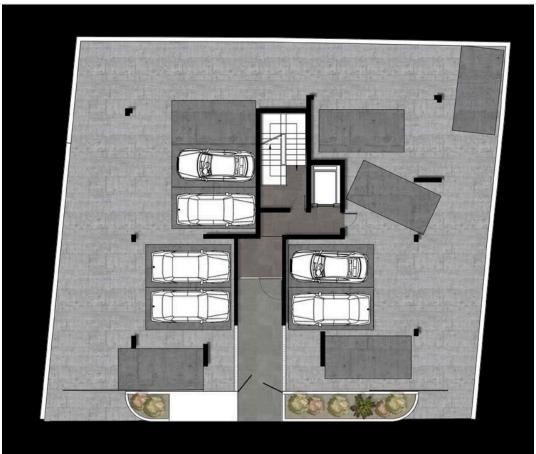

is flat features an open plan kitchen with living room, two well-sized bedrooms, guest w/c, main bathroom and large verandas. The apartment boasts energy efficiency rating A, ensuring a sustainable living environment with modern comforts.

The location in Katholiki is ideal for those who appreciate city life. You'll be just moments away from local shops, cafes, and parks, providing everything you need within easy reach.

Additionally, the option to furnish the apartment is available, allowing you to personalize your new home. This penthouse represents a remarkable opportunity for anyone looking to invest in modern living.

This listing is proudly presented by Vivo Realty, your trusted partner in finding the perfect home. Don't miss out on this incredible opportunity!





# Floor plans









## **Additional information**

### **Facilities**

Aircondition, Provision Elevator Parking, Covered

Solar photovoltaic panels Solar water heater Storage

**Features** 

Alarm system Balcony Balcony, back

Balcony, front Bar Barbeque

Breakfast bar Bright Ceramic tiles

City view Combined kitchen and dining Connected to electric mains

area

Double glazing Easy access to main roads Energy efficient doors/windows

Entrance gate, automated Fitted wardrobes Guest WC

Heart of city center Internet Laminate flooring

Luxury specifications Modern design Municipal water/sewage

Near amenities Near bus route Next to green area

Open plan Painted Quiet area

Rental potential Shower Thermal insulation

Veranda, large

#### Contact us



Steve Stylianou

(+357) 99524651

sstylianou@vivorealty.