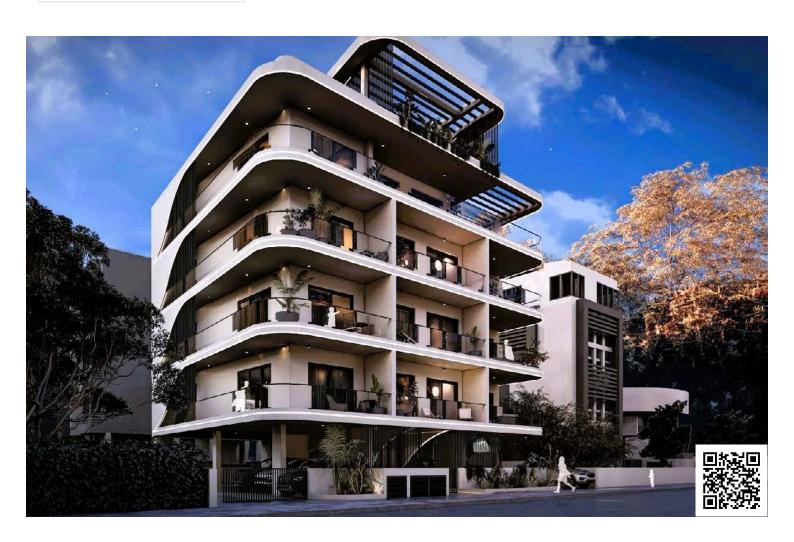

### **Description**

Stunning two bedroom apartment in Katholiki, Limassol a vibrant neighborhood known for it's rich culture and convenient access to amenities. This brand-new property, set to be completed in 2026, offers an impressive internal space of 80 m<sup>2</sup>, perfect for modern living.

This flat features an open plan kitchen with living room, two well-sized bedrooms, guest w/c, main bathroom and large verandas. The apartment boasts energy efficiency rating A, ensuring a sustainable living environment with modern comforts.

The location in Katholiki is ideal for those who appreciate city life. You'll be just moments away from local shops, cafes, and parks, providing everything you need within easy reach.

Additionally, the option to furnish the apartment is available, allowing you to personalize your new home. This penthouse represents a remarkable opportunity for anyone looking to invest in modern living.