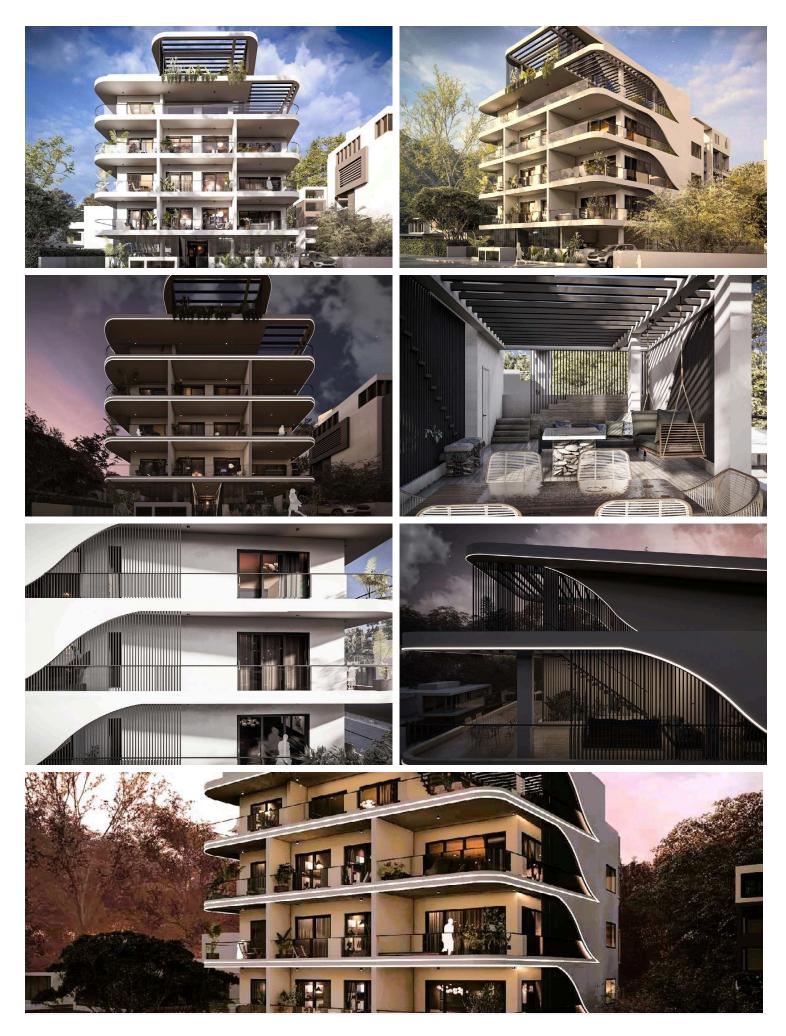

### **Description**

Stunning two bedroom apartment in Katholiki, Limassol a vibrant neighborhood known for it's rich culture and convenient access to amenities. This brand-new property, set to be completed in 2026, offers an impressive internal space of 80 m<sup>2</sup>, perfect for modern living.

This flat features an open plan kitchen with living room, two well-sized bedrooms, guest w/c, main bathroom and large verandas. The apartment boasts energy efficiency rating A, ensuring a sustainable living environment with modern comforts.

The location in Katholiki is ideal for those who appreciate city life. You'll be just moments away from local shops, cafes, and parks, providing everything you need within easy reach.

Additionally, the option to furnish the apartment is available, allowing you to personalize your new home. This penthouse represents a remarkable opportunity for anyone looking to invest in modern living.