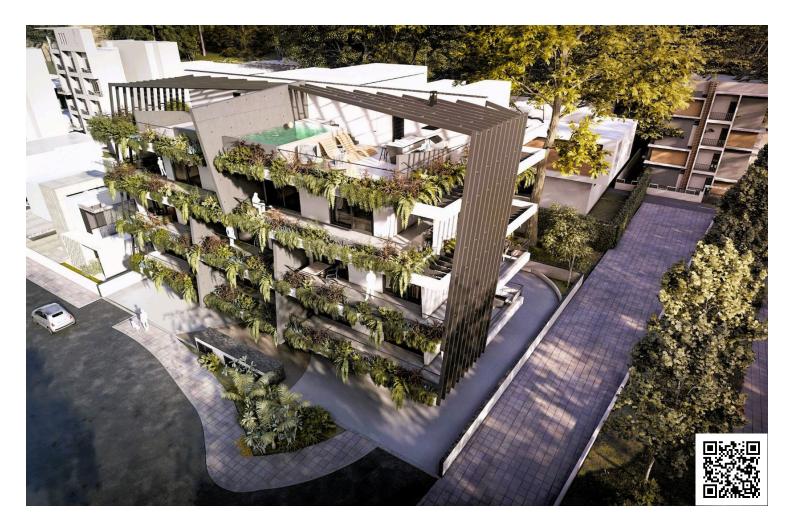

#### Description

Stylish apartment currently under construction situated on the first floor of a three-story building, in a cul de sac offering internal area of 77m2 plus huge verandas of 38m2.

Located in the vibrant area of Mesa Geitonia, this apartment is within easy reach of a variety of amenities, including shops, cafes, and restaurants. The neighborhood is known for its lively atmosphere and friendly community, making it an ideal place for both young professionals and families. Additionally, with quick access to the highway, commuting to nearby areas is a breeze, enhancing the convenience of daily life.