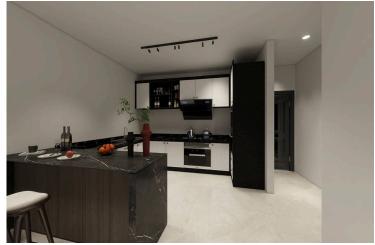

#### Description

Stylish apartment currently under construction situated on the first floor of a three-story building, in a cul de sac offering internal area of 77m2 plus huge verandas of 38m2.

Located in the vibrant area of Mesa Geitonia, this apartment is within easy reach of a variety of amenities, including shops, cafes, and restaurants. The neighborhood is known for its lively atmosphere and friendly community, making it an ideal place for both young professionals and families. Additionally, with quick access to the highway, commuting to nearby areas is a breeze, enhancing the convenience of daily life.

### Facilities

| Aircondition, Split system               | Elevator                    | Parking, Covered          |
|------------------------------------------|-----------------------------|---------------------------|
| Solar photovoltaic panels<br>(provision) | Solar water heater          | Storage                   |
| Features                                 |                             |                           |
| Balcony                                  | Bicycle parking             | Bright                    |
| Combined kitchen and dining area         | Connected to electric mains | Cul de sac                |
| Double glazing                           | Easy access to highway      | Easy access to main roads |
| Energy efficient doors/windows           | Internet                    | Kitchen appliances        |
| Luxury specifications                    | Modern design               | Municipal water/sewage    |
| Near amenities                           | Near bus route              | Next to green area        |
| Open plan                                | Painted                     | Quiet area                |
| Shower                                   | Thermal insulation          | Veranda                   |