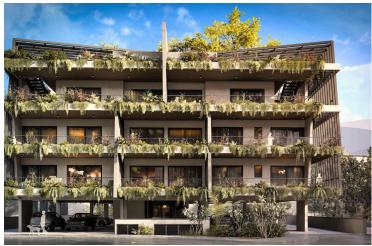

#### Description

Stylish apartment currently under construction situated on the first floor of a three-story building, in a cul de sac offering internal area of 77m2 plus huge verandas of 38m2.

Located in the vibrant area of Mesa Geitonia, this apartment is within easy reach of a variety of amenities, including shops, cafes, and restaurants. The neighborhood is known for its lively atmosphere and friendly community, making it an ideal place for both young professionals and families. Additionally, with quick access to the highway, commuting to nearby areas is a breeze, enhancing the convenience of daily life.