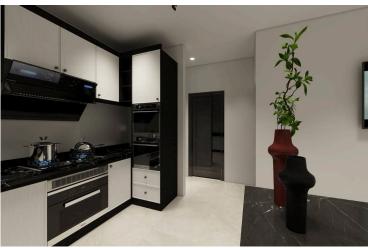

#### Description

Stylish apartment currently under construction situated on the first floor of a three-story building, in a cul de sac offering internal area of 77m2 plus huge verandas of 38m2.

Located in the vibrant area of Mesa Geitonia, this apartment is within easy reach of a variety of amenities, including shops, cafes, and restaurants. The neighborhood is known for its lively atmosphere and friendly community, making it an ideal place for both young professionals and families. Additionally, with quick access to the highway, commuting to nearby areas is a breeze, enhancing the convenience of daily life.

### Facilities

| Aircondition, Split system               | Elevator                    | Parking, Covered          |
|------------------------------------------|-----------------------------|---------------------------|
| Solar photovoltaic panels<br>(provision) | Solar water heater          | Storage                   |
| Features                                 |                             |                           |
| Balcony                                  | Bicycle parking             | Bright                    |
| Combined kitchen and dining area         | Connected to electric mains | Cul de sac                |
| Double glazing                           | Easy access to highway      | Easy access to main roads |
| Energy efficient doors/windows           | Internet                    | Kitchen appliances        |
| Luxury specifications                    | Modern design               | Municipal water/sewage    |
| Near amenities                           | Near bus route              | Next to green area        |
| Open plan                                | Painted                     | Quiet area                |
| Shower                                   | Thermal insulation          | Veranda                   |