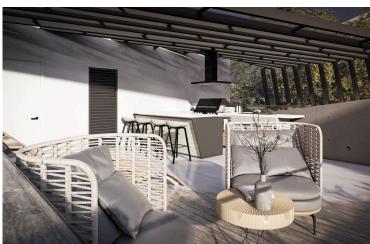

The penthouse features three spacious bedrooms (one the master with en suite), large bright living room with a fully equipped open plan kitchen, huge covered veranda and guest w/c. Staircase leads to the 82m2 roof garden with barbeque area and private pool.