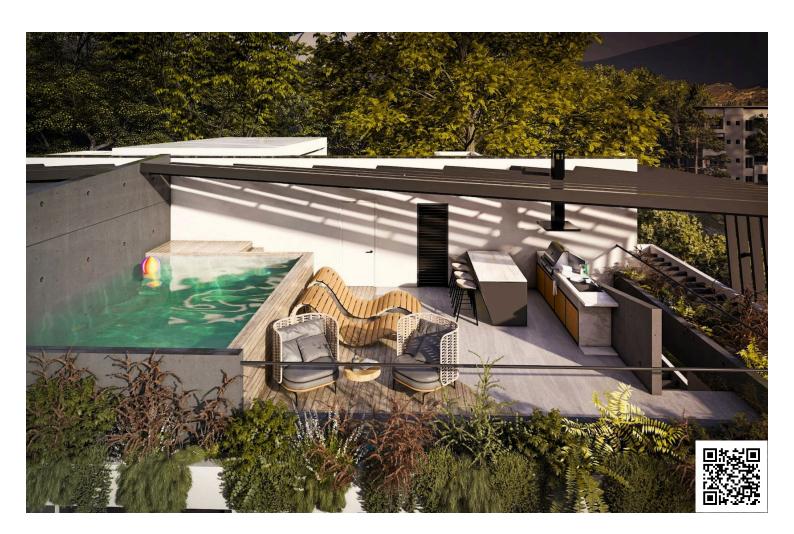

The penthouse features three spacious bedrooms (one the master with en suite), large bright living room with a fully equipped open plan kitchen, huge covered veranda and guest w/c. Staircase leads to the 82m2 roof garden with barbeque area and private pool.