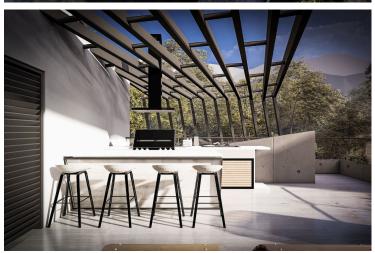

The penthouse features three spacious bedrooms (one the master with en suite), large bright living room with a fully equipped open plan kitchen, huge covered veranda and guest w/c. Staircase leads to the 82m2 roof garden with barbeque area and private pool.