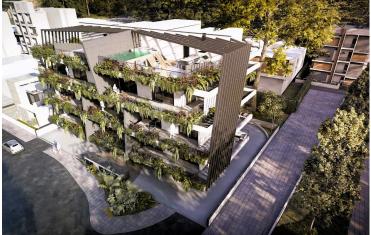

# **Description**

Stunning penthouse apartment in the vibrant area of Mesa Geitonia. This under construction property boasts an internal space of 127 m<sup>2</sup>, making it a perfect choice for families or professionals seeking modern living.

The penthouse features three spacious bedrooms (one the master with en suite), large bright living room with a fully equipped open plan kitchen, huge covered veranda and guest w/c. Staircase leads to the 82m2 roof garden with barbeque area and private pool.