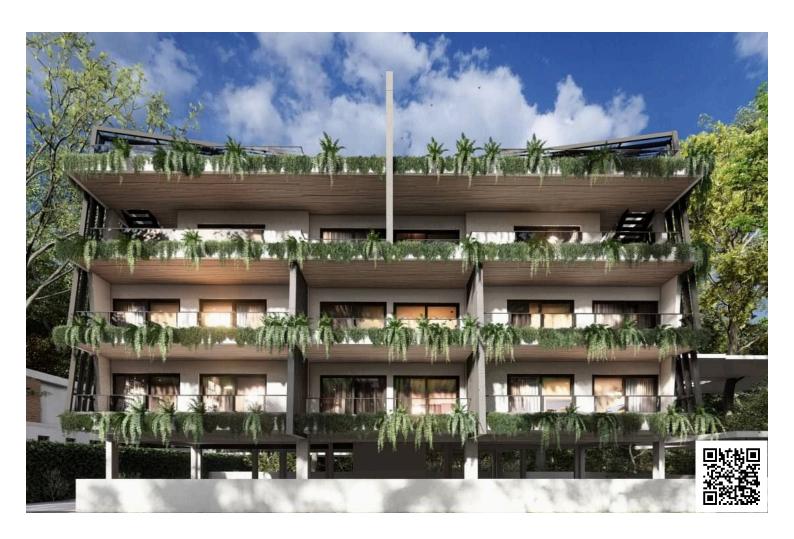

# MODERN 1 BEDROOM APARTMENT IN MESA GEITONIA

Mesa Geitonia, Limassol

€290,000 +VAT

### **Description**

Stylish apartment currently under construction situated on the second floor of a three-story building, in a cul de sac offering internal area of 50m2.

Located in the vibrant area of Mesa Geitonia, this apartment is within easy reach of a variety of amenities, including shops, cafes, and restaurants. The neighborhood is known for its lively atmosphere and friendly community, making it an ideal place for both young professionals and families. Additionally, with quick access to the highway, commuting to nearby areas is a breeze, enhancing the convenience of daily life.