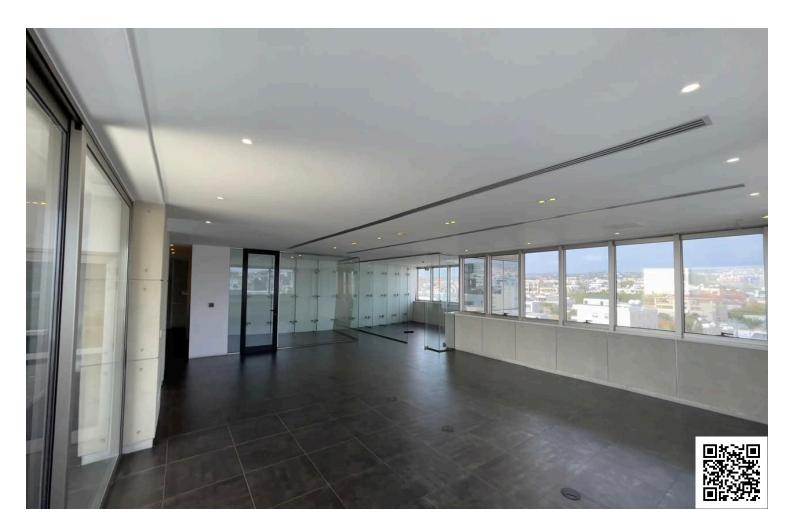

### **Description**

Luxury office located on Limassol's famous Spyrou Kyprianou Avenue with easy access to all major roads and all amenities within walking distance.

Modern design building in excellent condition with high tech interior design, security entry system and secured underground parking with two entries.

The office itself is located on the top floor giving you nice views all around and bright areas. Carefully designed giving you full use of all areas, raised floor with porcelain ceramics, VRV system with electronic panels, high speed network, server room, 3-phase electricity, LED fittings & designer spot lights, two w/c's, kitchen area and outdoor covered veranda.