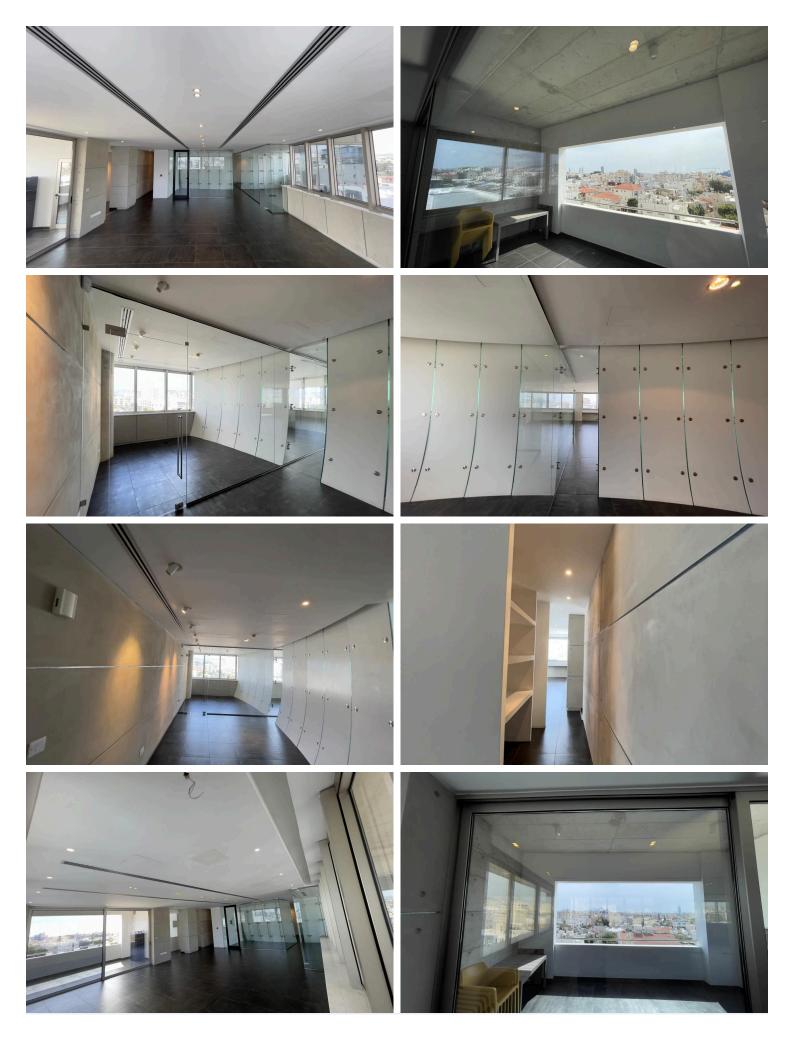

### **Description**

Luxury office located on Limassol's famous Spyrou Kyprianou Avenue with easy access to all major roads and all amenities within walking distance.

Modern design building in excellent condition with high tech interior design, security entry system and secured underground parking with two entries.

The office itself is located on the top floor giving you nice views all around and bright areas. Carefully designed giving you full use of all areas, raised floor with porcelain ceramics, VRV system with electronic panels, high speed network, server room, 3-phase electricity, LED fittings & designer spot lights, two w/c's, kitchen area and outdoor covered veranda.