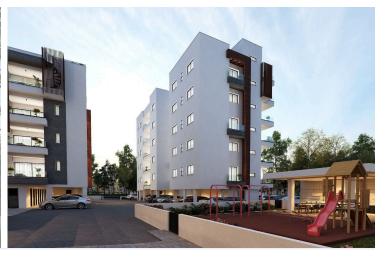

### **Description**

Modern 2-bedroom top floor apartment in Ypsonas, Limassol designed for comfortable living. This off-plan property offers 81 m2 of internal space + verandas & roof garden is set in a five-story gated complex with an elevator, ensuring easy access. This apartment features contemporary design elements that cater to both style and functionality.

### **Facilities**

Aircondition, Provision Childrens playground Elevator

Gated complex Parking, Covered Solar photovoltaic panels

Solar water heater Storage