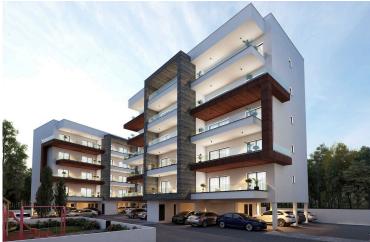

### **Description**

Modern 2-bedroom top floor apartment in Ypsonas, Limassol designed for comfortable living. This off-plan property offers 81 m2 of internal space + verandas & roof garden is set in a five-story gated complex with an elevator, ensuring easy access. This apartment features contemporary design elements that cater to both style and functionality.