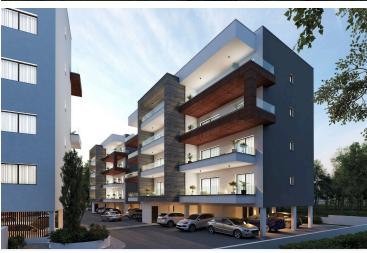

### **Description**

Modern 2-bedroom top floor apartment in Ypsonas, Limassol designed for comfortable living. This off-plan property offers 81 m2 of internal space + verandas & roof garden is set in a five-story gated complex with an elevator, ensuring easy access. This apartment features contemporary design elements that cater to both style and functionality.

Ypsonas is a vibrant area, known for its excellent amenities and convenient location. Residents will enjoy easy access to local shops, cafes, and restaurants, making daily life enjoyable and hassle-free. The apartment's proximity to the highway offers a quick commute to nearby cities, enhancing both work and leisure opportunities.