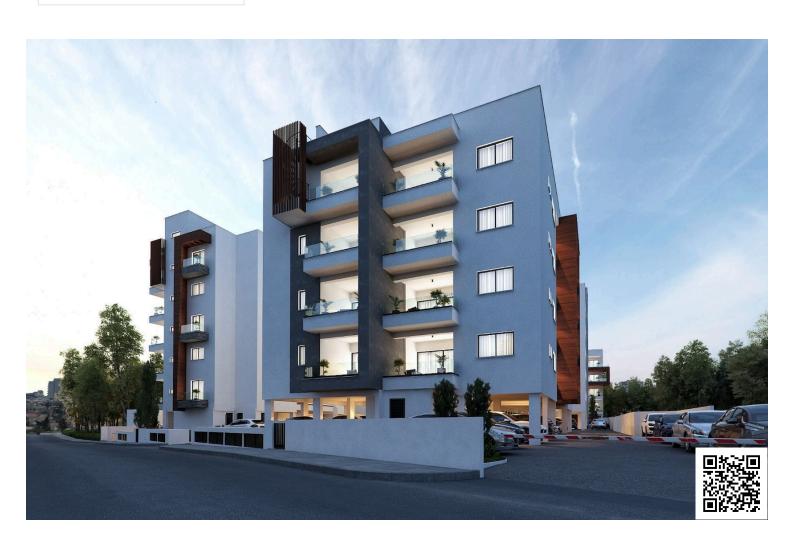

### **Description**

Modern 2-bedroom top floor apartment in Ypsonas, Limassol designed for comfortable living. This off-plan property offers 81 m2 of internal space + verandas & roof garden is set in a five-story gated complex with an elevator, ensuring easy access. This apartment features contemporary design elements that cater to both style and functionality.

### **Facilities**

Aircondition, Provision Childrens playground Elevator

Gated complex Parking, Covered Solar photovoltaic panels

Solar water heater Storage