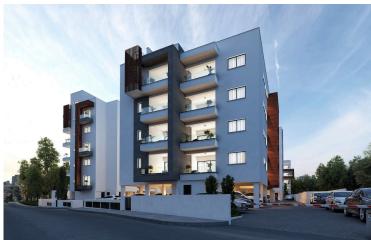

#### Description

Modern 2-bedroom apartment in Ypsonas, Limassol designed for comfortable living. This off-plan property offers 81 m2 of internal space and is set on the first floor of a five-story gated complex with an elevator, ensuring easy access. This apartment features contemporary design elements that cater to both style and functionality.