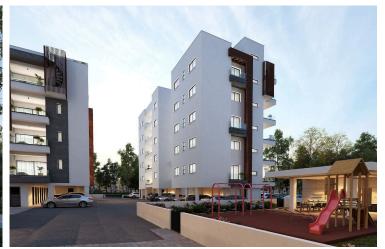

### Facilities

| Aircondition, Provision | Childrens playground             | Elevator                    |
|-------------------------|----------------------------------|-----------------------------|
| Gated complex           | Parking, Covered                 | Solar photovoltaic panels   |
| Solar water heater      | Storage                          |                             |
| Features                |                                  |                             |
| Balcony                 | Bath                             | Bright                      |
| Ceramic tiles           | Combined kitchen and dining area | Connected to electric mains |
| Cul de sac              | Double glazing                   | Easy access to highway      |