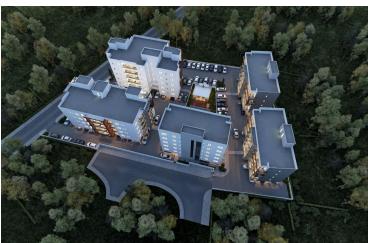

#### Description

Modern 2-bedroom apartment in Ypsonas, Limassol designed for comfortable living. This off-plan property offers 81 m2 of internal space and is set on the first floor of a five-story gated complex with an elevator, ensuring easy access. This apartment features contemporary design elements that cater to both style and functionality.