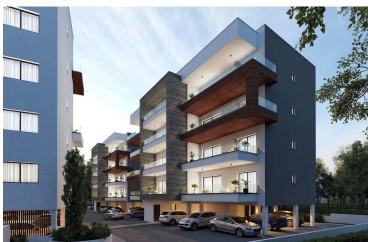

#### Description

Modern 2-bedroom apartment in Ypsonas, Limassol designed for comfortable living. This off-plan property offers 81 m2 of internal space and is set on the first floor of a five-story gated complex with an elevator, ensuring easy access. This apartment features contemporary design elements that cater to both style and functionality.

### Facilities

| Aircondition, Provision | Childrens playground             | Elevator                    |
|-------------------------|----------------------------------|-----------------------------|
| Gated complex           | Parking, Covered                 | Solar photovoltaic panels   |
| Solar water heater      | Storage                          |                             |
| Features                |                                  |                             |
| Balcony                 | Bath                             | Bright                      |
| Ceramic tiles           | Combined kitchen and dining area | Connected to electric mains |
| Cul de sac              | Double glazing                   | Easy access to highway      |