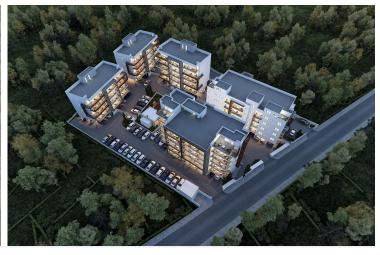

#### Description

Modern 2-bedroom apartment in Ypsonas, Limassol designed for comfortable living. This off-plan property offers 81 m2 of internal space and is set on the first floor of a five-story gated complex with an elevator, ensuring easy access. This apartment features contemporary design elements that cater to both style and functionality.

Ypsonas is a vibrant area, known for its excellent amenities and convenient location. Residents will enjoy easy access to local shops, cafes, and restaurants, making daily life enjoyable and hassle-free. The apartment's proximity to the highway offers a quick commute to nearby cities, enhancing both work and leisure opportunities.