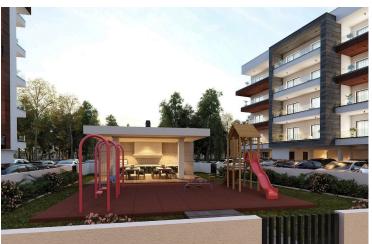

### Facilities

| Aircondition, Provision | Childrens playground             | Elevator                    |
|-------------------------|----------------------------------|-----------------------------|
| Gated complex           | Parking, Covered                 | Solar photovoltaic panels   |
| Solar water heater      | Storage                          |                             |
| Features                |                                  |                             |
| Balcony                 | Bath                             | Bright                      |
| Ceramic tiles           | Combined kitchen and dining area | Connected to electric mains |
| Cul de sac              | Double glazing                   | Easy access to highway      |