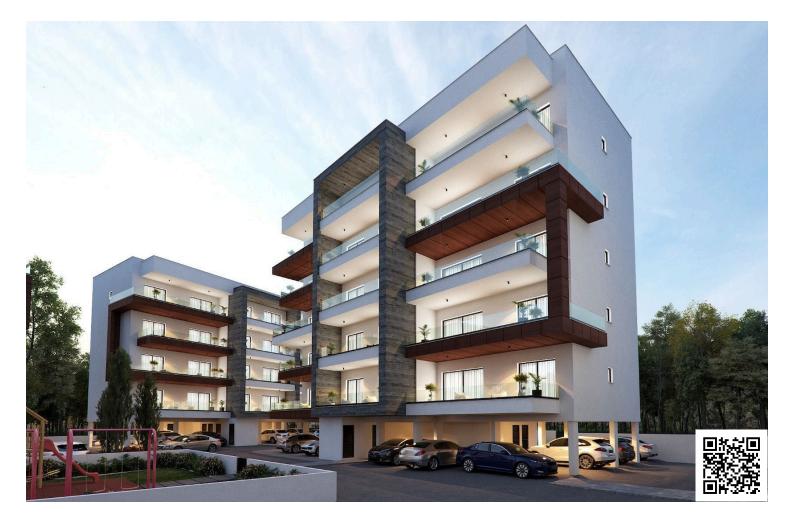

#### Description

Modern 2-bedroom apartment in Ypsonas, Limassol designed for comfortable living. This off-plan property offers 81 m2 of internal space and is set on the first floor of a five-story gated complex with an elevator, ensuring easy access. This apartment features contemporary design elements that cater to both style and functionality.

Ypsonas is a vibrant area, known for its excellent amenities and convenient location. Residents will enjoy easy access to local shops, cafes, and restaurants, making daily life enjoyable and hassle-free. The apartment's proximity to the highway offers a quick commute to nearby cities, enhancing both work and leisure opportunities.

### Facilities

| Aircondition, Provision | Childrens playground             | Elevator                    |
|-------------------------|----------------------------------|-----------------------------|
| Gated complex           | Parking, Covered                 | Solar photovoltaic panels   |
| Solar water heater      | Storage                          |                             |
| Features                |                                  |                             |
| Balcony                 | Bath                             | Bright                      |
| Ceramic tiles           | Combined kitchen and dining area | Connected to electric mains |
| Cul de sac              | Double glazing                   | Easy access to highway      |