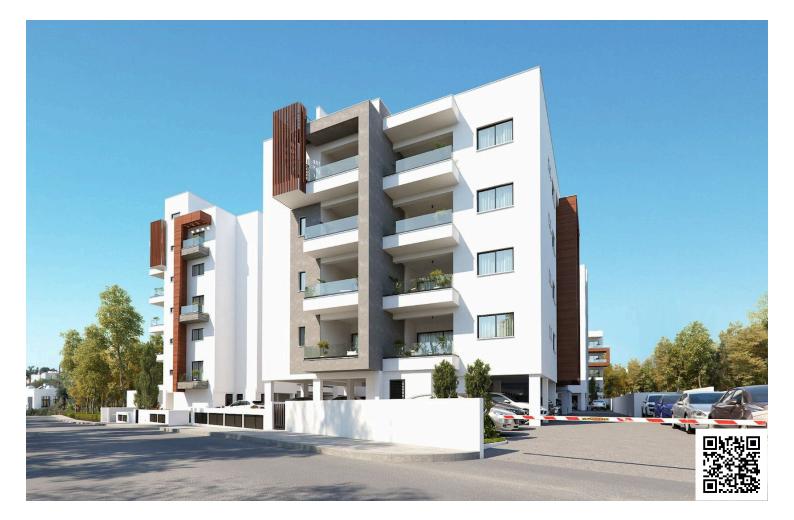

#### Description

Modern 1-bedroom apartment in Ypsonas, Limassol designed for comfortable living. This off-plan property offers 51 m2 of internal space and is set on the first floor of a five-story gated complex with an elevator, ensuring easy access. This apartment features contemporary design elements that cater to both style and functionality.

Ypsonas is a vibrant area, known for its excellent amenities and convenient location. Residents will enjoy easy access to local shops, cafes, and restaurants, making daily life enjoyable and hassle-free. The apartment's proximity to the highway offers a quick commute to nearby cities, enhancing both work and leisure opportunities.

This is a fantastic opportunity for first-time buyers or investors looking for a modern living space in a desirable location. Don't miss the chance to secure this off-plan apartment in Ypsonas, where comfort meets convenience. Construction to be completed in July 2027.