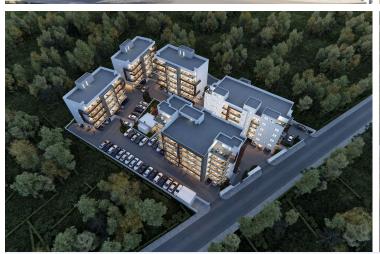

#### Description

Modern 1-bedroom apartment in Ypsonas, Limassol designed for comfortable living. This off-plan property offers 51 m2 of internal space and is set on the first floor of a five-story gated complex with an elevator, ensuring easy access. This apartment features contemporary design elements that cater to both style and functionality.