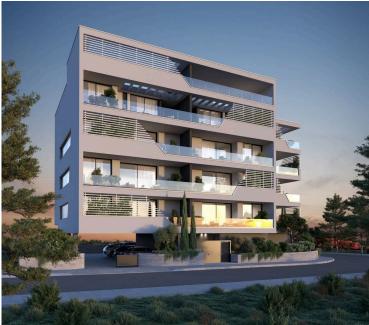

## **Description**

Modern deluxe class apartment located in the heart of touristic area of Limassol - Potamos Germasogeias/Papas area, just 350m away from the sea with a sandy beach and the eucalyptus park of Dasoudi. Quiet atmosphere of the neighborhood is combined with the proximity to the entire urban infrastructure with luxury boutiques, shops, historical places & first-class restaurants.

Private building with fenced area all around, video surveillance system, landscaped garden design & swimming pool/relaxation area on the ground floor level as well as private parking an storage space.