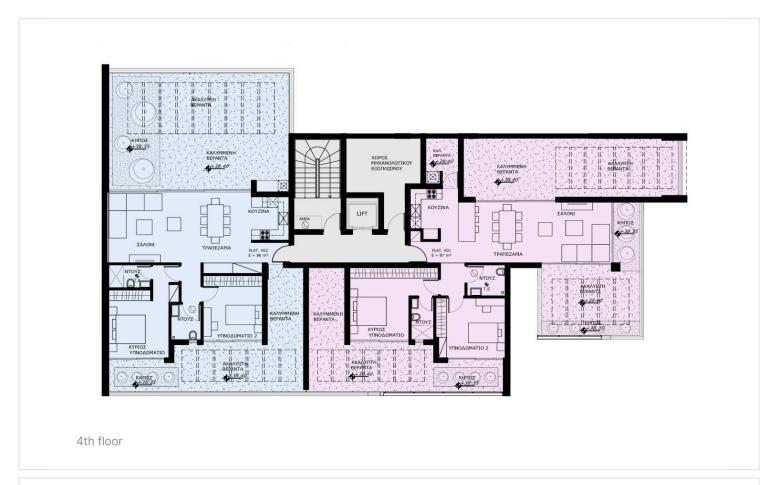

# Floor plans

Large open plan kitchen with dining and living area surrounded by windows & sliding doors with open views and access to the large covered veranda.

Separate hallway leads to the two bedrooms one of which the master with en-suite shower and the main bathroom.