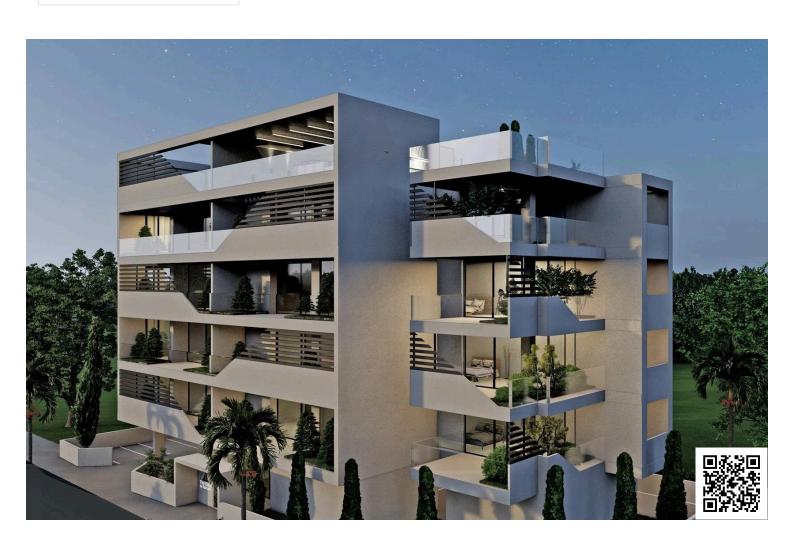

# PENTHOUSE OF 2 BEDROOMS IN POT. GERMASOGEIAS + ROOF GARDEN

Potamos Germasogeias, Limassol

€737,000 +VAT

## **Description**

Modern deluxe class apartment located in the heart of touristic area of Limassol - Potamos Germasogeias/Papas area, just 350m away from the sea with a sandy beach and the eucalyptus park of Dasoudi. Quiet atmosphere of the neighborhood is combined with the proximity to the entire urban infrastructure with luxury boutiques, shops, historical places & first-class restaurants.

Private building with fenced area all around, video surveillance system, landscaped garden design & swimming pool/relaxation area on the ground floor level as well as private parking an storage space.