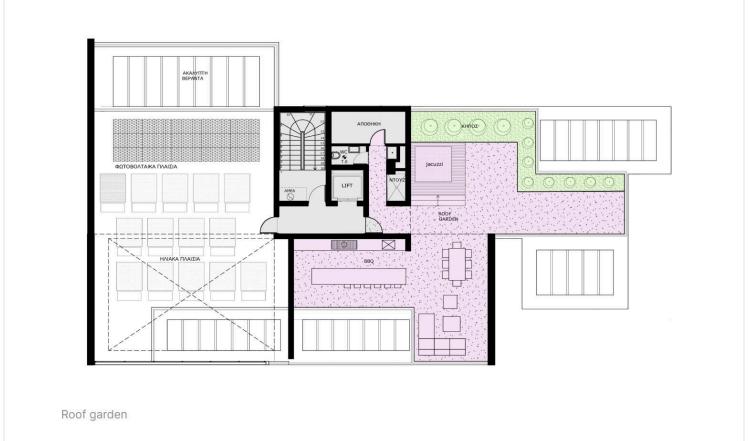

# Floor plans

Jacuzzi Luxury specifications Modern design

Municipal water/sewage Near amenities Near bus route

Next to green area Parquet flooring Pressurized water system

Quiet area Rental potential Roof garden

Shower Thermal insulation Veranda