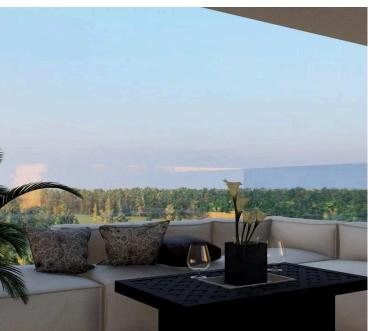

Large open plan kitchen with dining and living area surrounded by windows & sliding doors with open views and access to the large covered veranda.

Separate hallway leads to the two bedrooms one of which the master with en-suite shower and the main bathroom.