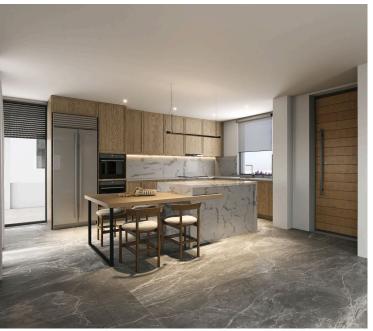

Smartly designed indoor space using all areas, very bright and good quality.

Large spacious rooms, master bedroom with en-suite, guest w/c, family bathroom, provision for a/c, installation of electric shutters in the bedrooms, installation of photovoltaics 4kw, storage space, covered & uncovered parking spots and garden space.

#### **Features**

Bicycle parking Bright Ceramic tiles

Combined kitchen and dining Connected to electric mains Corner

Courtyard Double glazing Easy access to highway

Garden Granite countertops Guest WC

Handicap accessible Internet Luxury specifications