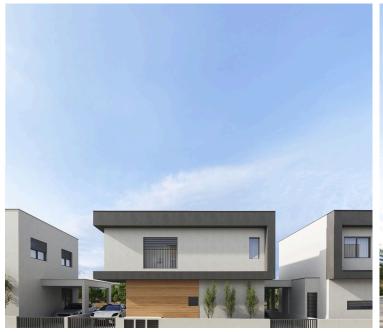

# SEMI DETACHED 3 BEDROOM HOUSE IN ERIMI

• Erimi, Limassol

€380,000 +VAT

## **Description**

Under construction semi detached three bedroom modern design house located in a quiet area of Erimi Limassol with very easy access to the highway and a 6-7 minute drive from My Mall Limassol and the new luxury "City of dreams Mediterranean Casino Resort" & Ladies Mile beach.