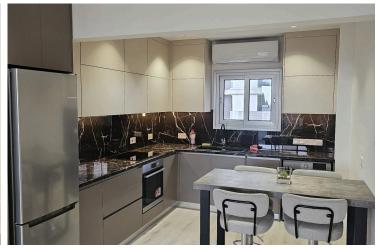

## **Description**

Fully renovated, fully furnished key ready two bedroom apartment just 100 meters from the beachfront of Potamos Germasogeias.

Located on the top floor of a four storey building, this cozy apartment offers an open plan kitchen with living area and balcony, two spacious bedrooms and family bathroom.