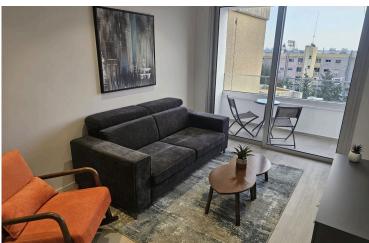

## **Description**

Fully renovated, fully furnished key ready two bedroom apartment just 100 meters from the beachfront of Potamos Germasogeias.

Located on the top floor of a four storey building, this cozy apartment offers an open plan kitchen with living area and balcony, two spacious bedrooms and family bathroom.