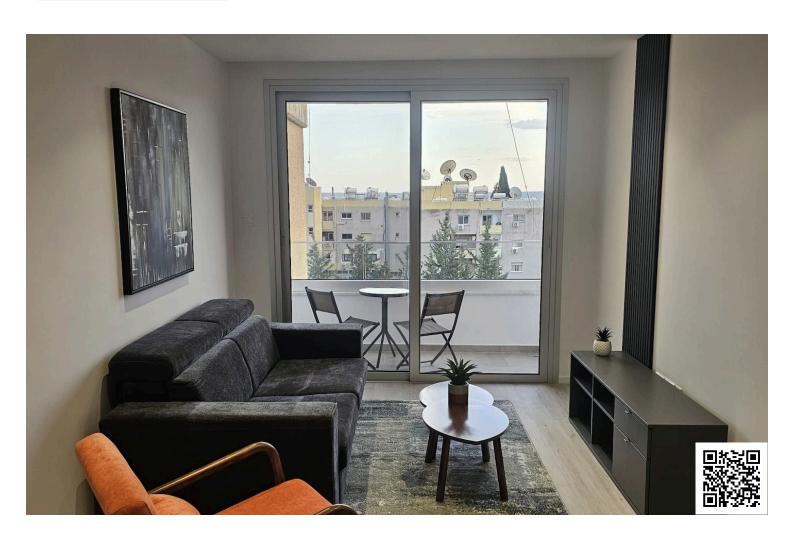

## **Description**

Fully renovated, fully furnished key ready two bedroom apartment just 100 meters from the beachfront of Potamos Germasogeias.

Located on the top floor of a four storey building, this cozy apartment offers an open plan kitchen with living area and balcony, two spacious bedrooms and family bathroom.

The entire unit has been done from scratch. Brand new appliances and furniture.

#### **Facilities**

Aircondition, Split system

Solar water heater

Elevator

Parking, Uncovered

**Features** 

Balcony

Combined kitchen and dining