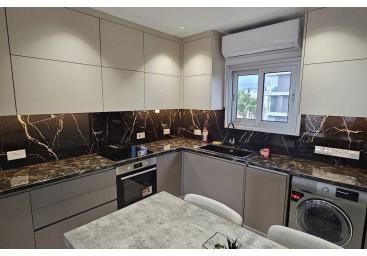

## **Description**

Fully renovated, fully furnished key ready two bedroom apartment just 100 meters from the beachfront of Potamos Germasogeias.

Located on the top floor of a four storey building, this cozy apartment offers an open plan kitchen with living area and balcony, two spacious bedrooms and family bathroom.

The entire unit has been done from scratch. Brand new appliances and furniture.