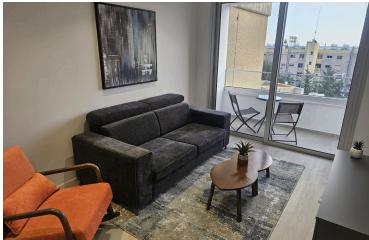

### **Description**

Fully renovated key ready resale two bedroom apartment just 100 meters from the beachfront of Potamos Germasogeias.

Located on the top floor of a four storey building, this cozy apartment offers an open plan kitchen with living area and small balcony, two spacious bedrooms and family bathroom. Comes with brand new furniture.

### **Facilities**

Aircondition, Split system

Solar water heater

Elevator

Parking, Uncovered

**Features** 

Balcony

Combined kitchen and dining