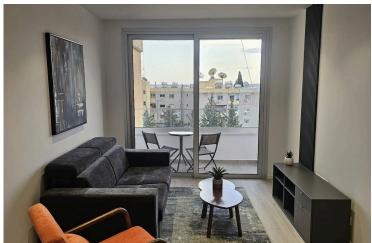

### **Description**

Fully renovated key ready resale two bedroom apartment just 100 meters from the beachfront of Potamos Germasogeias.

Located on the top floor of a four storey building, this cozy apartment offers an open plan kitchen with living area and small balcony, two spacious bedrooms and family bathroom. Comes with brand new furniture.

### **Facilities**

Aircondition, Split system

Solar water heater

Elevator

Parking, Uncovered

**Features** 

Balcony

Combined kitchen and dining