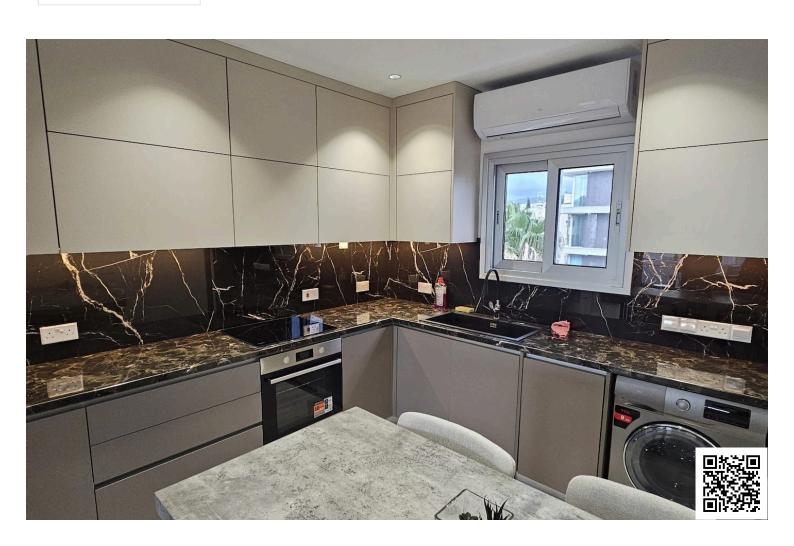

### **Description**

Fully renovated key ready resale two bedroom apartment just 100 meters from the beachfront of Potamos Germasogeias.

Located on the top floor of a four storey building, this cozy apartment offers an open plan kitchen with living area and small balcony, two spacious bedrooms and family bathroom. Comes with brand new furniture.

### **Facilities**

Aircondition, Split system

Solar water heater

Elevator

Parking, Uncovered

**Features** 

Balcony

Combined kitchen and dining