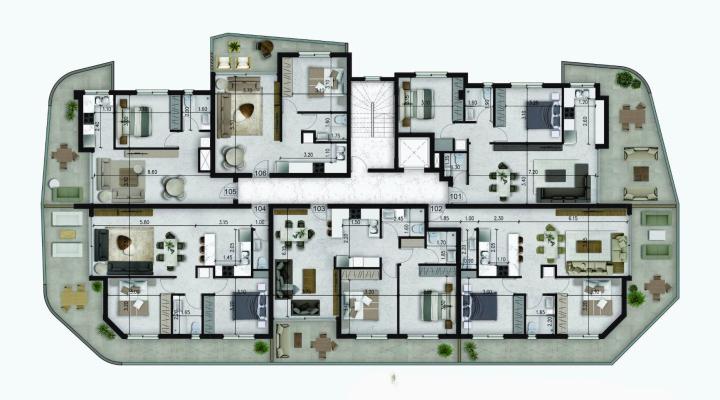

# Floor plans

### **Specifications**

| <b>=</b> 2 | <b>№</b> 1 | [] 75 m <sup>2</sup> |
|------------|------------|----------------------|
| Bedrooms   | Bathrooms  | Covered              |

| Туре    | Apartment          | Year of construction     | 2025        |
|---------|--------------------|--------------------------|-------------|
| Showers | 2                  | Furnished                | Unfurnished |
| Toilets | 2                  | Structure                | Concrete    |
| Status  | Under construction | Energy efficiency rating | <i>a</i> A  |
|         |                    |                          |             |