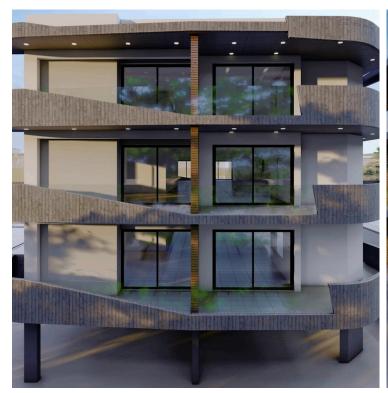

### **Description**

Luxurious two bedroom apartment located close to the New Port of Limassol next to a green area and walking distance to all amenities. Just a few minutes drive to My Mall, Limassol Marina & the City Of Dreams Casino.

Three floor building with a unique modern design. All apartments come with covered parking, store room, provision for electric shutters & a/c units, electric gate entrance with remote control.

Bright areas with a large corner veranda surrounding the apartment, open plan kitchen with dining area, guest w/c, the two bedrooms and bathroom.