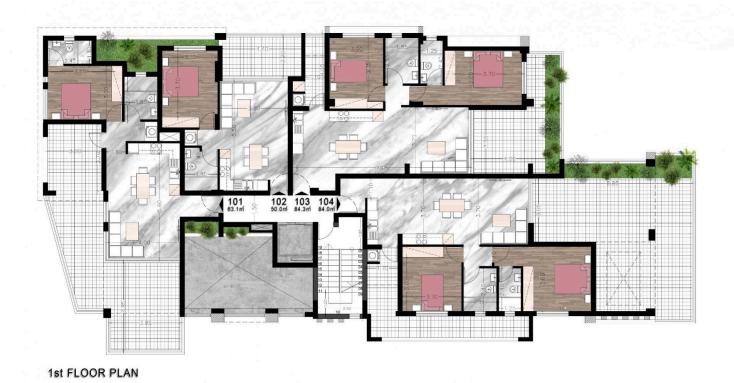

| Concrete    |
| Status  | Under construction | Energy efficiency rating | <i>∂</i> A  |
|         |                    |                          |             |

### **Description**

Spacious high quality, high standard under construction two bedroom flat with modern architecture located in a quiet area of Panthea Limassol with sea views. Quiet neighborhood with new developments and easy access to the highway and town. Open plan kitchen with large veranda combined with living/dining area, another huge veranda with sea view, the two bedrooms (one with en-suite shower) washing machine closet and family bathroom. Provision for A/C & Heating, electric gate entrance, double windows, granite kitchen top, covered parking and storage space. Quality is guaranteed.





# Floor plans







## **Additional information**

### **Facilities**

Aircondition, Provision

Elevator

Heating, Provision

Parking, Covered

Solar photovoltaic panels,

provision

Solar water heater

Storage

### **Features**

Balcony Bath Bright

Ceramic tiles Combined kitchen and dining Connected to electric mains

area

Double glazing Easy access to highway Easy access to main roads

Elevated Entrance gate, automated Fitted wardrobes

Handicap accessible Internet Modern design

Municipal water/sewage Near amenities Near bus route

Next to green area Open plan Quiet area

Sea view Shower Thermal insulation

Veranda

### **Contact us**



Steve Stylianou

(+357) 99524651

sstylianou@vivorealty.com.cy