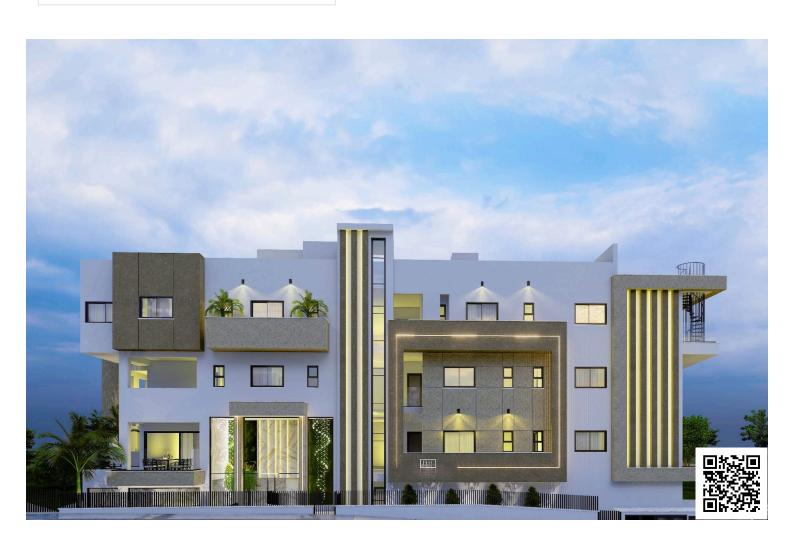

# LARGE 2 BEDROOM APARTMENT IN PANTHEA LIMASSOL

Panthea, Limassol

€375,000 +VAT €390,000

### **Description**

Spacious high quality, high standard under construction two bedroom flat with modern architecture located in a quiet area of Panthea Limassol with sea views. Quiet neighborhood with new developments and easy access to the highway and town. Open plan kitchen with large veranda combined with living/dining area, another huge veranda with sea view, the two bedrooms (one with en-suite shower) washing machine closet and family bathroom. Provision for A/C & Heating, electric gate entrance, double windows, granite kitchen top, covered parking and storage space. Quality is guaranteed.