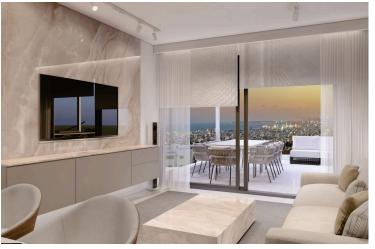

### **Description**

Spacious high quality, high standard under construction two bedroom flat with modern architecture located in a quiet area of Panthea Limassol with sea views. Quiet neighborhood with new developments and easy access to the highway and town. Open plan kitchen with large veranda combined with living/dining area, another huge veranda with sea view, the two bedrooms (one with en-suite shower) washing machine closet and family bathroom. Provision for A/C & Heating, electric gate entrance, double windows, granite kitchen top, covered parking and storage space. Quality is guaranteed.