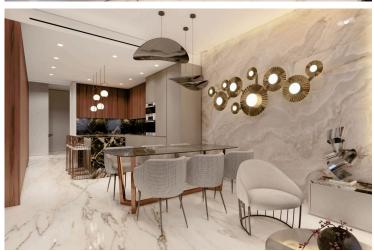

### **Description**

Spacious high quality, high standard under construction two bedroom flat with modern architecture located in a quiet area of Panthea Limassol with sea views. Quiet neighborhood with new developments and easy access to the highway and town. Open plan kitchen with large veranda combined with living/dining area, another huge veranda with sea view, the two bedrooms (one with en-suite shower) washing machine closet and family bathroom. Provision for A/C & Heating, electric gate entrance, double windows, granite kitchen top, covered parking and storage space. Quality is guaranteed.