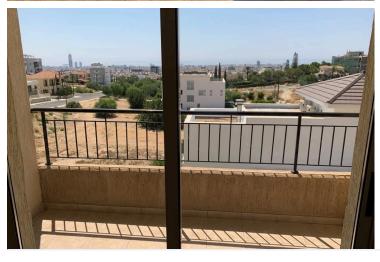

## **Description**

Lovely apartment located in a quiet neighborhood with open views in Panthea, Limassol

**Bathrooms** 

It consists of two good size bedrooms whose windows open onto balconies with panoramic sea and city view, spacious lounge and dining area, open plan kitchen, a/c units in all rooms, electrical appliances, storage, covered parking and solar water heater.

### **Features**

Balcony Bath Bright

City view Easy access to highway Easy access to main roads

Elevated Fitted wardrobes Guest WC

Kitchen appliances Panoramic view Quiet area

Roller blinds Sea view