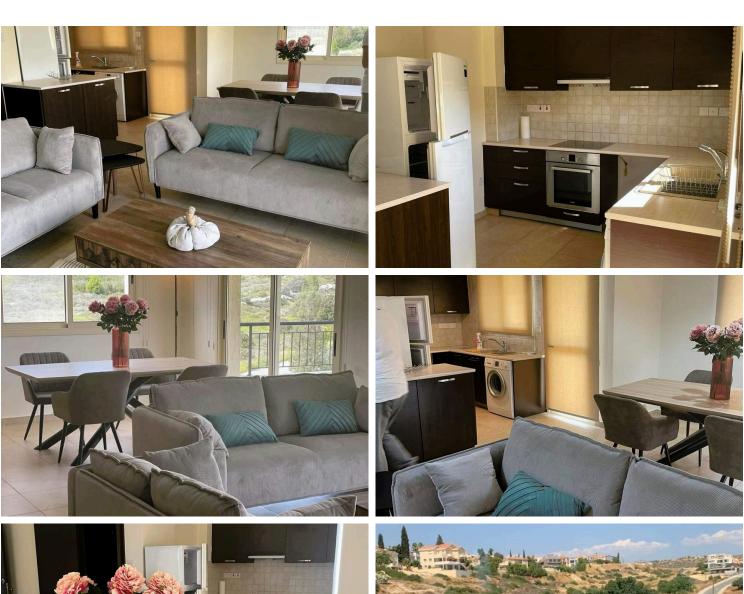

## **Description**

Lovely apartment located in a quiet neighborhood with open views in Panthea, Limassol

**Bathrooms** 

It consists of two good size bedrooms whose windows open onto balconies with panoramic sea and city view, spacious lounge and dining area, open plan kitchen, a/c units in all rooms, electrical appliances, storage, covered parking and solar water heater.

The apartment is offered fully furnished and equipped.

## **Facilities**

Aircondition, Split system Elevator Parking, Covered

Solar water heater Storage