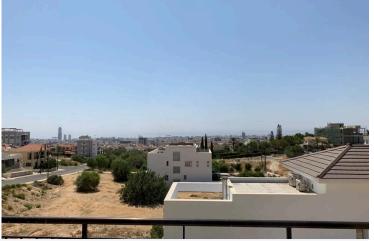

## **Description**

Lovely apartment located in a quiet neighborhood with open views in Panthea, Limassol

**Bathrooms** 

It consists of two good size bedrooms whose windows open onto balconies with panoramic sea and city view, spacious lounge and dining area, open plan kitchen, a/c units in all rooms, electrical appliances, storage, covered parking and solar water heater.

### **Features**

Balcony Bath Bright

City view Easy access to highway Easy access to main roads

Elevated Fitted wardrobes Guest WC

Kitchen appliances Panoramic view Quiet area

Roller blinds Sea view