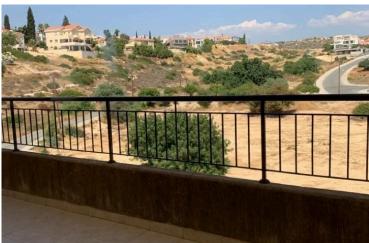

## **Description**

Lovely apartment located in a quiet neighborhood with open views in Panthea, Limassol

**Bathrooms** 

It consists of two good size bedrooms whose windows open onto balconies with panoramic sea and city view, spacious lounge and dining area, open plan kitchen, a/c units in all rooms, electrical appliances, storage, covered parking and solar water heater.

### **Features**

Balcony Bath Bright

City view Easy access to highway Easy access to main roads

Elevated Fitted wardrobes Guest WC

Kitchen appliances Panoramic view Quiet area

Roller blinds Sea view