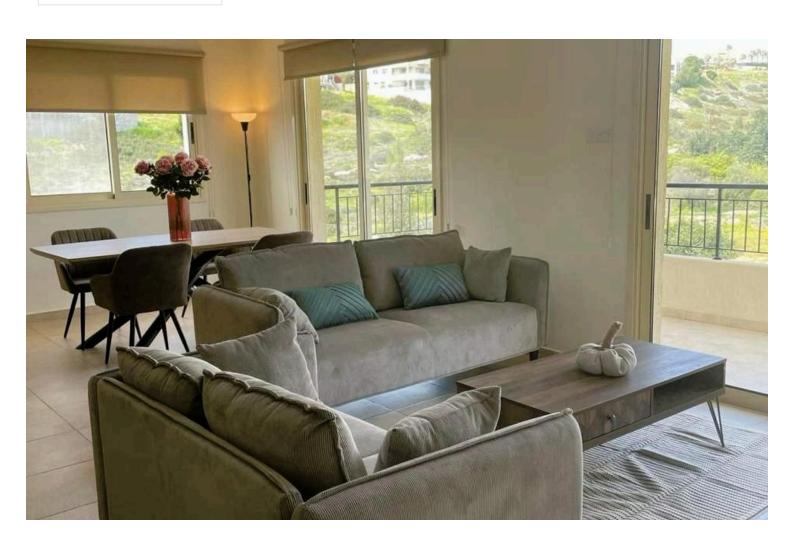

## **Description**

Lovely apartment located in a quiet neighborhood with open views in Panthea, Limassol

**Bathrooms** 

It consists of two good size bedrooms whose windows open onto balconies with panoramic sea and city view, spacious lounge and dining area, open plan kitchen, a/c units in all rooms, electrical appliances, storage, covered parking and solar water heater.

The apartment is offered fully furnished and equipped.