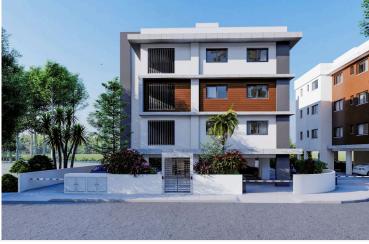

# **Description**

Under construction one bedroom apartment for sale in Kato Polemidia, Limassol located on the top floor in a quiet area with very easy access to all main roads and easy access to the Troodos and Polemidia round about.

High quality material, carefully designed giving maximum use of the area. Bright spacious open plan living/dining & kitchen area that leads to a large covered veranda and has plenty of cupboard space. Spacious bedroom and main bathroom. Provision for a/c units, electric heating, electric shutters and solar photovoltaic panels. Large store room on the ground level and covered parking.