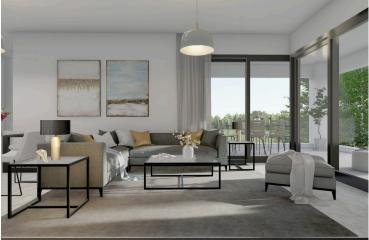

High quality material, carefully designed giving maximum use of the area. Bright spacious open plan living/dining & kitchen area that leads to a large covered veranda and has plenty of cupboard space. Spacious bedroom and main bathroom. Provision for a/c units, electric heating, electric shutters and solar photovoltaic panels. Large store room on the ground level and covered parking.