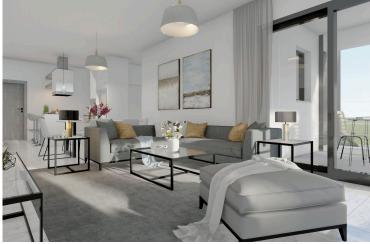

High quality material, carefully designed giving maximum use of the area. Bright spacious open plan living/dining & kitchen area that leads to a large covered veranda and has plenty of cupboard space. Spacious bedroom and main bathroom. Provision for a/c units, electric heating, electric shutters and solar photovoltaic panels. Large store room on the ground level and covered parking.