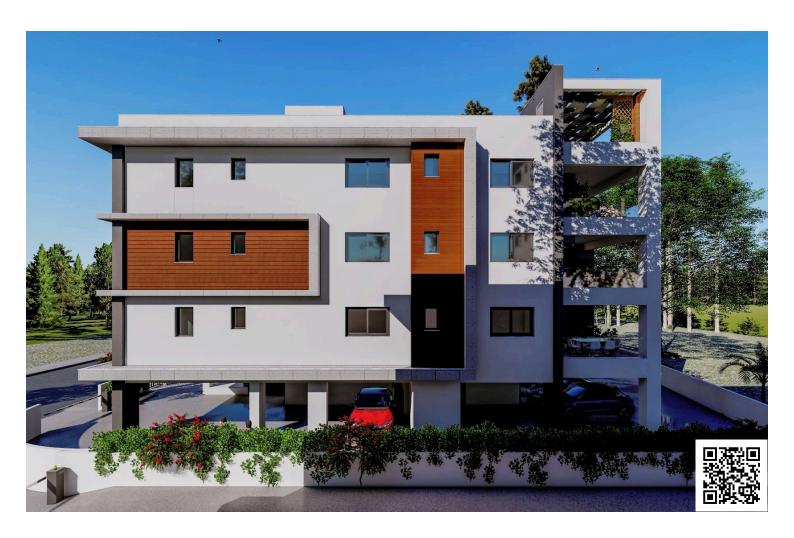

# UNDER CONSTRUCTION 1 BEDROOM TOP FLOOR FLAT IN KATO POLEMIDIA LIMASSOL

Kato Polemidia, Limassol

€210,000 +VAT

# **Description**

Under construction one bedroom apartment for sale in Kato Polemidia, Limassol located on the top floor in a quiet area with very easy access to all main roads and easy access to the Troodos and Polemidia round about.

High quality material, carefully designed giving maximum use of the area. Bright spacious open plan living/dining & kitchen area that leads to a large covered veranda and has plenty of cupboard space. Spacious bedroom and main bathroom. Provision for a/c units, electric heating, electric shutters and solar photovoltaic panels. Large store room on the ground level and covered parking.