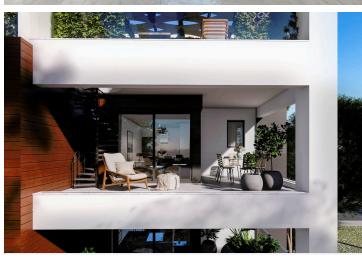

High quality material, carefully designed giving maximum use of the area. Bright spacious open plan living/dining & kitchen area that leads to a large covered veranda and has plenty of cupboard space. Spacious bedroom and main bathroom. Provision for a/c units, electric heating, electric shutters and solar photovoltaic panels. Large store room on the ground level and covered parking.

### **Features**

Balcony Bicycle parking Bright

Ceramic tiles Combined kitchen and dining Connected to electric mains

area

Double glazing Easy access to highway Easy access to main roads

En suite shower Entrance gate Fitted wardrobes