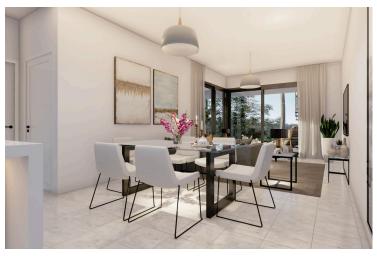

High quality material, carefully designed giving maximum use of the area. Bright spacious open plan living/dining & kitchen area that leads to a large covered veranda and has plenty of cupboard space. Spacious bedroom and main bathroom. Provision for a/c units, electric heating, electric shutters and solar photovoltaic panels. Large store room on the ground level and covered parking.