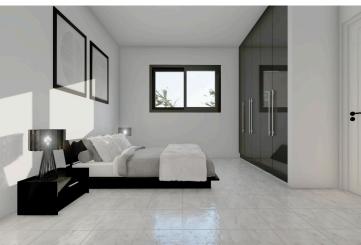

High quality material, carefully designed giving maximum use of the area. Bright spacious open plan living/dining & kitchen area that leads to a large covered veranda and has plenty of cupboard space. Spacious bedroom and main bathroom. Provision for a/c units, electric heating, electric shutters and solar photovoltaic panels. Large store room on the ground level and covered parking.

### **Features**

Balcony Bicycle parking Bright

Ceramic tiles Combined kitchen and dining Connected to electric mains

area

Double glazing Easy access to highway Easy access to main roads

En suite shower Entrance gate Fitted wardrobes

Handicap accessible Internet Laminate flooring

Luxury specifications Marble flooring Modern design

Municipal water/sewage Near amenities Next to green area

Open plan Painted Parquet flooring

Pressurized water system Quiet area Rental potential