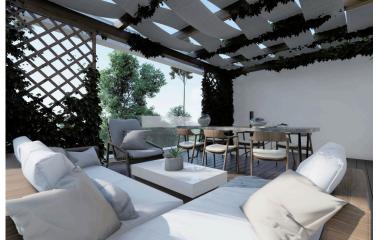

High quality material, carefully designed giving maximum use of the area. Bright spacious open plan living/dining & kitchen area that leads to a large covered veranda and has plenty of cupboard space. Spacious bedroom and main bathroom. Provision for a/c units, electric heating, electric shutters and solar photovoltaic panels. Large store room on the ground level and covered parking.

## **Facilities**

Aircondition, Provision Elevator Gated complex

Heating, Provision Parking, Covered Solar photovoltaic panels, provision

Solar water heater Storage

### **Features**

Balcony Bicycle parking Bright

Ceramic tiles Combined kitchen and dining Connected to electric mains

area

Double glazing Easy access to highway Easy access to main roads

En suite shower Entrance gate Fitted wardrobes