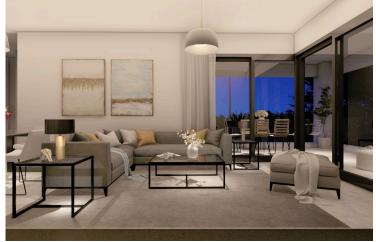

High quality material, carefully designed giving maximum use of the area. Bright spacious open plan living/dining & kitchen area that leads to a large covered veranda and has plenty of cupboard space. Two bedrooms of which one the master with en-suite shower and main bathroom. Provision for a/c units, electric heating, electric shutters and solar photovoltaic panels. Large store room on the ground level and covered parking.