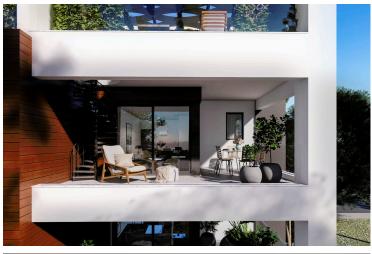

High quality material, carefully designed giving maximum use of the area. Bright spacious open plan living/dining & kitchen area that leads to a large covered veranda and has plenty of cupboard space. Two bedrooms of which one the master with en-suite shower and main bathroom. Provision for a/c units, electric heating, electric shutters and solar photovoltaic panels. Large store room on the ground level and covered parking.