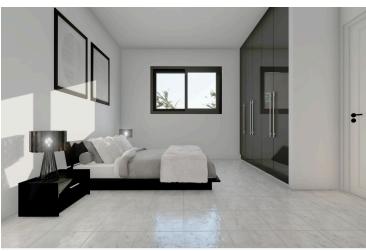

High quality material, carefully designed giving maximum use of the area. Bright spacious open plan living/dining & kitchen area that leads to a large covered veranda and has plenty of cupboard space. Two bedrooms of which one the master with en-suite shower and main bathroom. Provision for a/c units, electric heating, electric shutters and solar photovoltaic panels. Large store room on the ground level and covered parking.