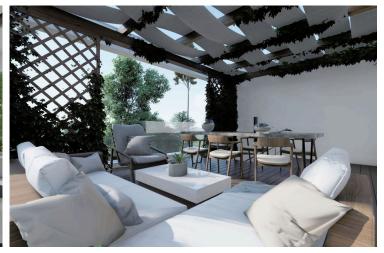

High quality material, carefully designed giving maximum use of the area. Bright spacious open plan living/dining & kitchen area that leads to a large covered veranda and has plenty of cupboard space. Two bedrooms of which one the master with en-suite shower and main bathroom. Provision for a/c units, electric heating, electric shutters and solar photovoltaic panels. Large store room on the ground level and covered parking.