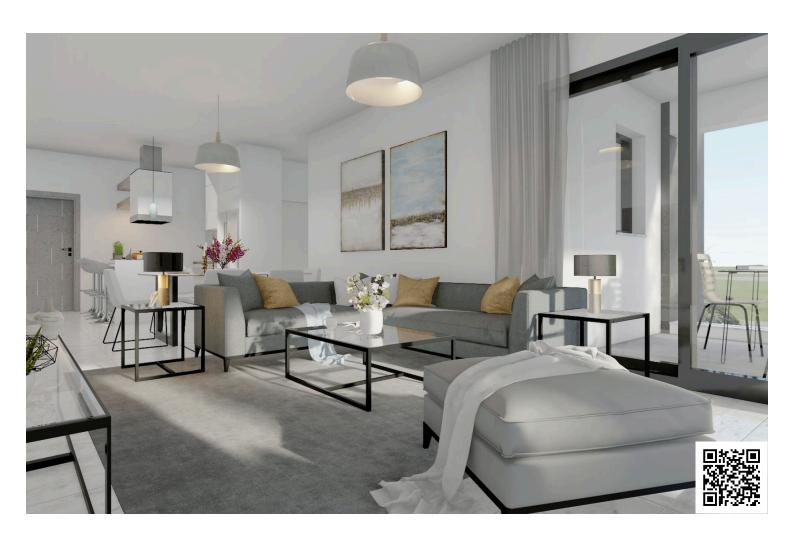

High quality material, carefully designed giving maximum use of the area. Bright spacious open plan living/dining & kitchen area that leads to a large covered veranda and has plenty of cupboard space. Two bedrooms of which one the master with en-suite shower and main bathroom. Provision for a/c units, electric heating, electric shutters and solar photovoltaic panels. Large store room on the ground level and covered parking.