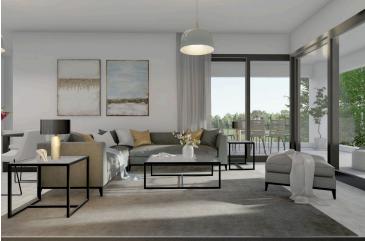

High quality material, carefully designed giving maximum use of the area. Bright spacious open plan living/dining & kitchen area that leads to a large covered veranda and has plenty of cupboard space. Two bedrooms of which one the master with en-suite shower and main bathroom. Provision for a/c units, electric heating, electric shutters and solar photovoltaic panels. Large store room on the ground level and covered parking.