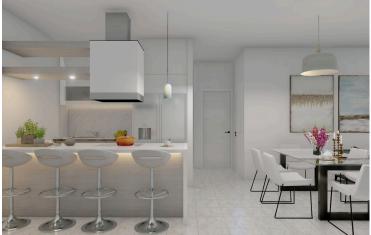

High quality material, carefully designed giving maximum use of the area. Bright spacious open plan living/dining & kitchen area that leads to a large covered veranda and has plenty of cupboard space. Two bedrooms of which one the master with en-suite shower and main bathroom. Provision for a/c units, electric heating, electric shutters and solar photovoltaic panels. Large store room on the ground level and covered parking.