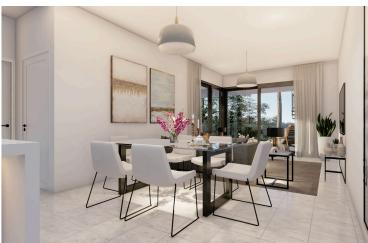

High quality material, carefully designed giving maximum use of the area. Bright spacious open plan living/dining & kitchen area that leads to a large covered veranda and has plenty of cupboard space. Two bedrooms of which one the master with en-suite shower and main bathroom. Provision for a/c units, electric heating, electric shutters and solar photovoltaic panels. Large store room on the ground level and covered parking.