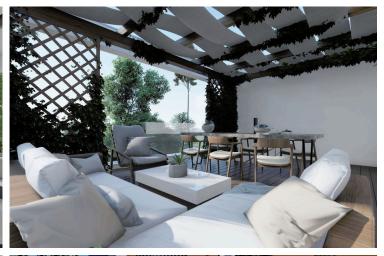

#### **Features**

Balcony Bicycle parking Bright

Ceramic tiles Combined kitchen and dining Connected to electric mains

area

Double glazing Easy access to highway Easy access to main roads

En suite shower Entrance gate Fitted wardrobes

Shower Veranda