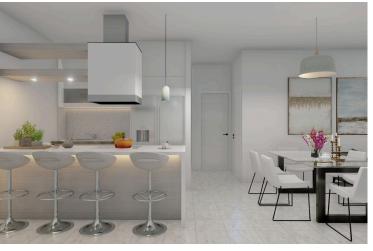

## **Description**

Modern apartment in the vibrant area of Kato Polemidia, currently under construction and scheduled for completion in 2025. This spacious 80 m<sup>2</sup> apartment features 2 bedrooms and 1 bathroom, making it ideal for families or young professionals. Located on the first floor of a stylish 3-story building, the apartment is accessible via an elevator and is designed with energy efficiency in mind, rated A.

#### **Features**

Balcony Bicycle parking Bright

Ceramic tiles Combined kitchen and dining Connected to electric mains

area

Double glazing Easy access to highway Easy access to main roads

En suite shower Entrance gate Fitted wardrobes