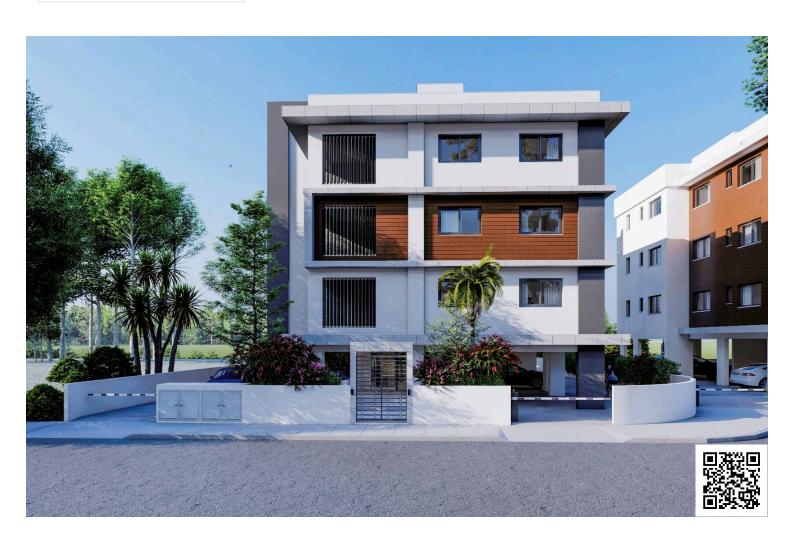

# UNDER CONSTRUCTION 2 BEDROOM APARTMENT IN KATO POLEMIDIA

Kato Polemidia, Limassol

€290,000 +VAT

## **Description**

Modern apartment in the vibrant area of Kato Polemidia, currently under construction and scheduled for completion in 2025. This spacious 80 m<sup>2</sup> apartment features 2 bedrooms and 1 bathroom, making it ideal for families or young professionals. Located on the first floor of a stylish 3-story building, the apartment is accessible via an elevator and is designed with energy efficiency in mind, rated A.

This apartment is set within a gated complex, providing an extra layer of security and peace of mind. With modern finishes and an unfurnished layout, you have the freedom to personalize your new home to suit your style and needs.