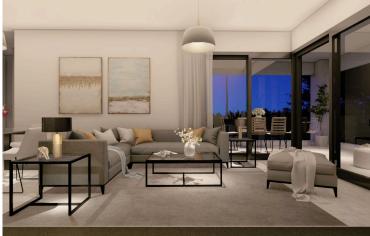

## **Description**

Modern apartment in the vibrant area of Kato Polemidia, currently under construction and scheduled for completion in 2025. This spacious 80 m<sup>2</sup> apartment features 2 bedrooms and 1 bathroom, making it ideal for families or young professionals. Located on the first floor of a stylish 3-story building, the apartment is accessible via an elevator and is designed with energy efficiency in mind, rated A.

#### **Features**

Balcony Bicycle parking Bright

Ceramic tiles Combined kitchen and dining Connected to electric mains

area

Double glazing Easy access to highway Easy access to main roads

En suite shower Entrance gate Fitted wardrobes