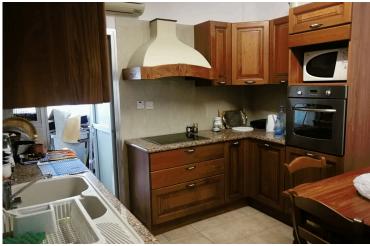

#### **Description**

Charming apartment located in the heart of Neapolis, a vibrant and sought-after area known for its lively atmosphere and convenient amenities. This spacious key-ready apartment offers 97 m<sup>2</sup> of internal space, featuring a large separate kitchen with small veranda, living & dining area with the main veranda, three comfortable bedrooms, guest w/c and bathroom. The apartment is situated on the 3rd floor of a four-story building, accessible via an elevator, providing ease and convenience for everyday living.