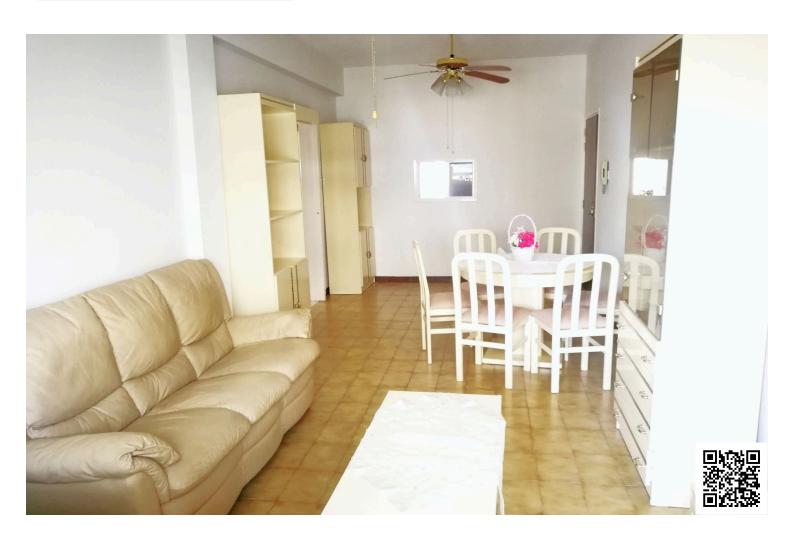

#### **Description**

Charming apartment located in the heart of Neapolis, a vibrant and sought-after area known for its lively atmosphere and convenient amenities. This spacious key-ready apartment offers 97 m<sup>2</sup> of internal space, featuring a large separate kitchen with small veranda, living & dining area with the main veranda, three comfortable bedrooms, guest w/c and bathroom. The apartment is situated on the 3rd floor of a four-story building, accessible via an elevator, providing ease and convenience for everyday living.

Built in 1987, this unfurnished apartment is a blank canvas awaiting your personal touch. The Neapolis area boasts a variety of shops, cafes, and restaurants within walking distance, making it an ideal location for those who value accessibility. Additionally, the beautiful coastline is just a short stroll away, allowing you to enjoy the sun and sea whenever you wish.