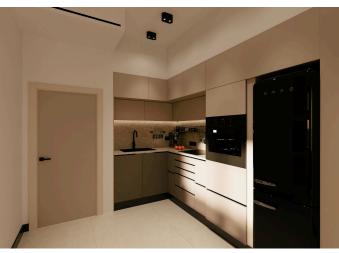

Small building with just eleven units in total, all with large verandas and covered parking. Open plan kitchen with living/dining area, large covered veranda, bathroom and the bedroom. Plenty of cupboard space, provision for a/c, internet and storage space.