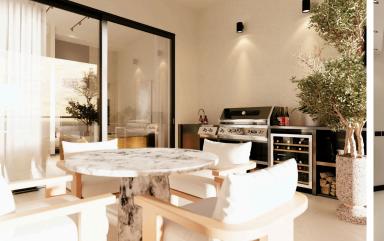

Small building with just eleven units in total, all with large verandas and covered parking. Open plan kitchen with living/dining area, large covered veranda, bathroom and the bedroom. Plenty of cupboard space, provision for a/c, internet and storage space.