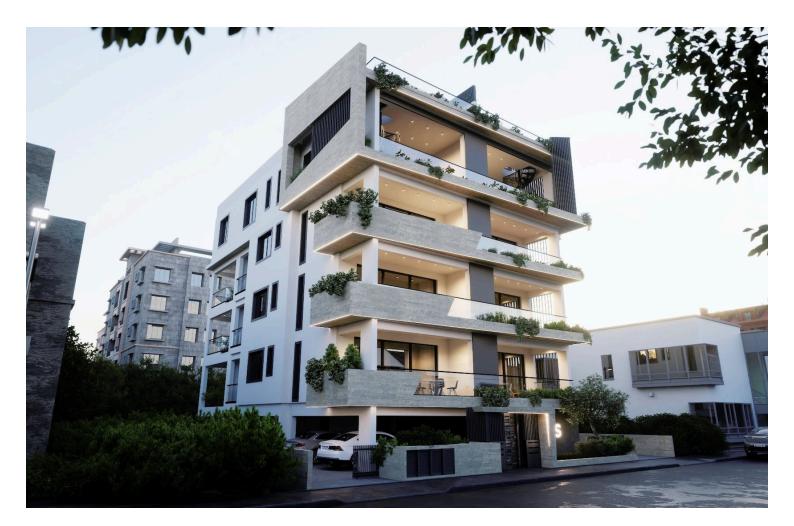

#### Description

Modern design boutique apartment building located in the center of Limassol with easy access to all main roads and walking distance to all amenities giving you the best of in city living.

Small building with just eleven units in total, all with large verandas and covered parking. Open plan kitchen with living/dining area, large covered veranda, bathroom and the bedroom. Plenty of cupboard space, provision for a/c, internet and storage space.