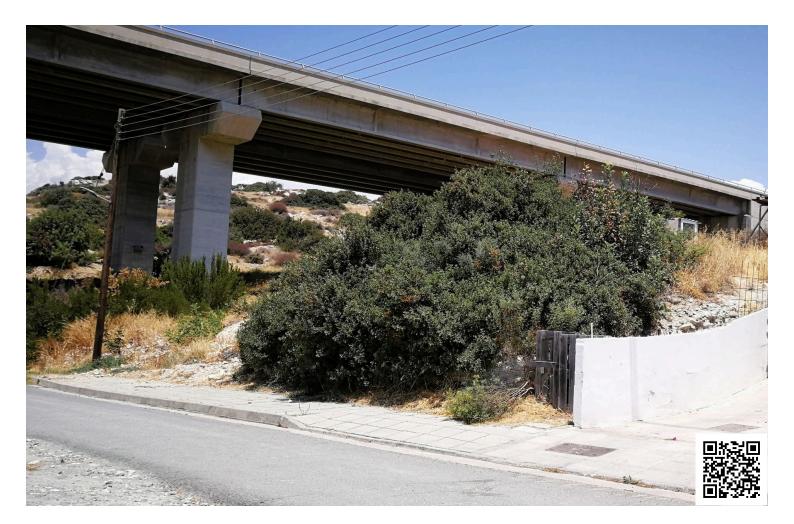

#### Description

Туре

Residential plot of 245m2 for sale in Erimi Limassol. Elevated, ideal to build a house with a basement. Very easy access to the highway. Ready to be developed with 60% building density and two floor allowance.

#### Features

Connected to electric mains

Cul de sac

Elevated

Mountain view

Next to green area