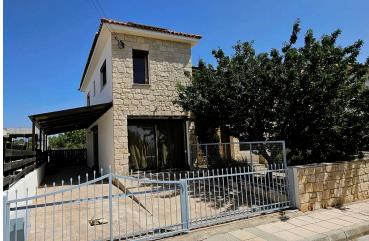

## **Description**

Beautiful stylish detached house of two bedrooms with swimming pool in Souni area. The property has internal areas of 120sqm and is situated on a plot of approximately 400sqm.

Fitted kitchen with all electrical appliances, sitting/living area, guest w/c, front veranda and huge back yard with private salt water swimming pool. On the upper floor we have the two bedrooms, one main bathroom and a spacious covered veranda. A/C units in all rooms, photovoltaic system, solar panels, shutters, internet connection, storage and parking for 3-4 cars. Provision for a third bedroom is available.