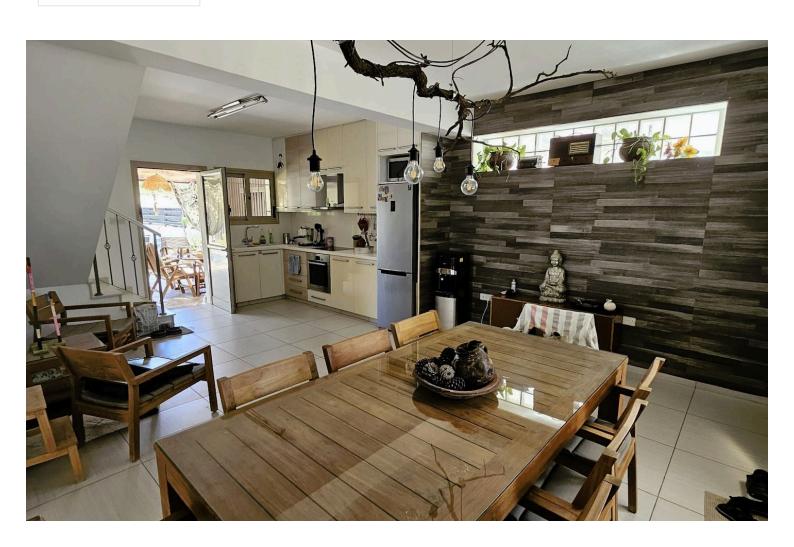

## **Description**

Beautiful stylish detached house of two bedrooms with swimming pool in Souni area. The property has internal areas of 120sqm and is situated on a plot of approximately 400sqm.

Fitted kitchen with all electrical appliances, sitting/living area, guest w/c, front veranda and huge back yard with private salt water swimming pool. On the upper floor we have the two bedrooms, one main bathroom and a spacious covered veranda. A/C units in all rooms, photovoltaic system, solar panels, shutters, internet connection, storage and parking for 3-4 cars. Provision for a third bedroom is available.

#### **Features**

Balcony Barbeque Bicycle parking

Bright Ceramic tiles Combined kitchen and dining area

Connected to electric mains Country view Courtyard

Cul de sac Double glazing Entrance gate

Fitted wardrobes Guest WC Internet

Kitchen appliances Mountain view Municipal water/sewage

Next to green area Open plan Openings in opposite sides

Painted Quiet area Shower

Shutters Veranda Veranda, large