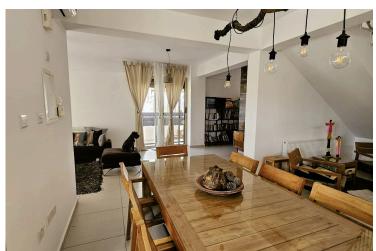

## **Description**

Beautiful stylish detached house of two bedrooms with swimming pool in Souni area. The property has internal areas of 120sqm and is situated on a plot of approximately 400sqm.

Fitted kitchen with all electrical appliances, sitting/living area, guest w/c, front veranda and huge back yard with private salt water swimming pool. On the upper floor we have the two bedrooms, one main bathroom and a spacious covered veranda. A/C units in all rooms, photovoltaic system, solar panels, shutters, internet connection, storage and parking for 3-4 cars. Provision for a third bedroom is available.

#### **Features**

Balcony Barbeque Bicycle parking

Bright Ceramic tiles Combined kitchen and dining area

Connected to electric mains Country view Courtyard

Cul de sac Double glazing Entrance gate

Fitted wardrobes Guest WC Internet

Kitchen appliances Mountain view Municipal water/sewage

Next to green area Open plan Openings in opposite sides

Painted Quiet area Shower

Shutters Veranda Veranda, large