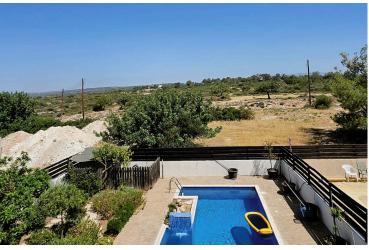

## **Description**

Beautiful stylish detached house of two bedrooms with swimming pool in Souni area. The property has internal areas of 120sqm and is situated on a plot of approximately 400sqm.

Fitted kitchen with all electrical appliances, sitting/living area, guest w/c, front veranda and huge back yard with private salt water swimming pool. On the upper floor we have the two bedrooms, one main bathroom and a spacious covered veranda. A/C units in all rooms, photovoltaic system, solar panels, shutters, internet connection, storage and parking for 3-4 cars. Provision for a third bedroom is available.

## **Facilities**

Aircondition, Split system Heating, Central Outdoor shower

Parking, Covered Pool, Private, salt water Solar photovoltaic panels

Solar water heater Spa Storage