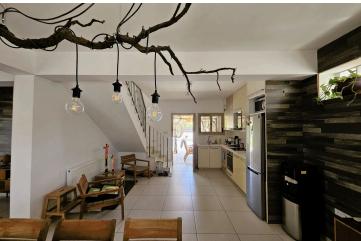

## **Description**

Beautiful stylish detached house of two bedrooms with swimming pool in Souni area. The property has internal areas of 120sqm and is situated on a plot of approximately 400sqm.

Fitted kitchen with all electrical appliances, sitting/living area, guest w/c, front veranda and huge back yard with private salt water swimming pool. On the upper floor we have the two bedrooms, one main bathroom and a spacious covered veranda. A/C units in all rooms, photovoltaic system, solar panels, shutters, internet connection, storage and parking for 3-4 cars. Provision for a third bedroom is available.

#### **Features**

Balcony Barbeque Bicycle parking

Bright Ceramic tiles Combined kitchen and dining area

Connected to electric mains Country view Courtyard

Cul de sac Double glazing Entrance gate

Fitted wardrobes Guest WC Internet

Kitchen appliances Mountain view Municipal water/sewage

Next to green area Open plan Openings in opposite sides

Painted Quiet area Shower

Shutters Veranda Veranda, large