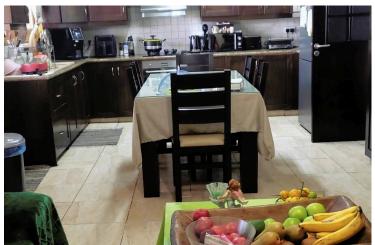

## **Description**

Large house of five bedrooms located in Alassa, Limassol surrounded by greenery and with nice views of Kouris Damn.

Approximately 350m2 total areas on two levels in a plot of 660m2. On the ground level there is a large living/dining area with fireplace, spacious separate kitchen with extra sitting area, one bedroom and bathroom. On the lower level you'll find the four other bedrooms, two w/c's & showers, gym room, extra kitchen, storage space and more. Front and back verandas, large garden area all around and covered parking.