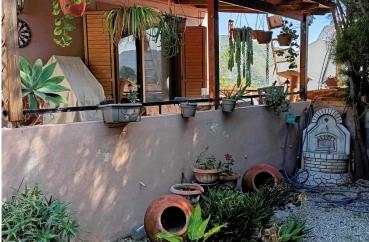

## **Description**

Large house of five bedrooms located in Alassa, Limassol surrounded by greenery and with nice views of Kouris Damn.

Approximately 350m2 total areas on two levels in a plot of 660m2. On the ground level there is a large living/dining area with fireplace, spacious separate kitchen with extra sitting area, one bedroom and bathroom. On the lower level you'll find the four other bedrooms, two w/c's & showers, gym room, extra kitchen, storage space and more. Front and back verandas, large garden area all around and covered parking.