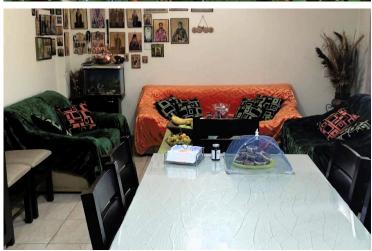

## **Description**

Large house of five bedrooms located in Alassa, Limassol surrounded by greenery and with nice views of Kouris Damn.

Approximately 350m2 total areas on two levels in a plot of 660m2. On the ground level there is a large living/dining area with fireplace, spacious separate kitchen with extra sitting area, one bedroom and bathroom. On the lower level you'll find the four other bedrooms, two w/c's & showers, gym room, extra kitchen, storage space and more. Front and back verandas, large garden area all around and covered parking.