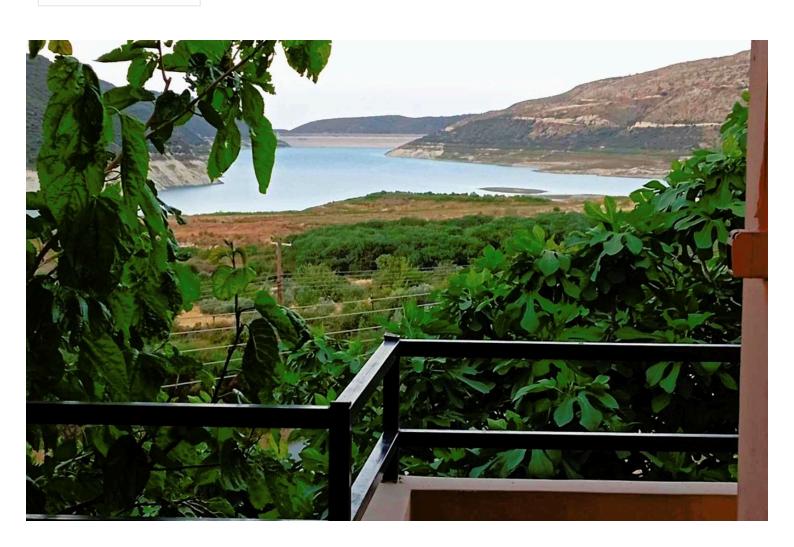

## **Description**

Large house of five bedrooms located in Alassa, Limassol surrounded by greenery and with nice views of Kouris Damn.

Approximately 350m2 total areas on two levels in a plot of 660m2. On the ground level there is a large living/dining area with fireplace, spacious separate kitchen with extra sitting area, one bedroom and bathroom. On the lower level you'll find the four other bedrooms, two w/c's & showers, gym room, extra kitchen, storage space and more. Front and back verandas, large garden area all around and covered parking.