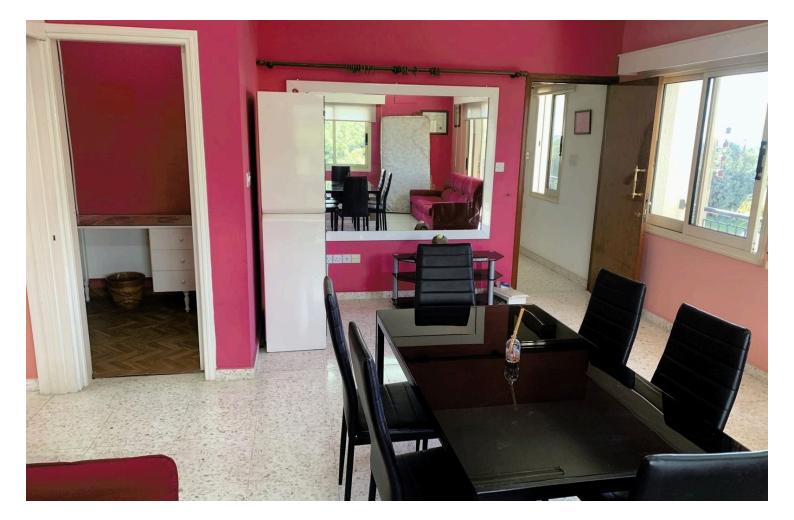

### Description

Spacious two bedroom upper floor apartment located in a quiet area of Ypsonas with very easy access to the highway and close to amenities.

Large living & dining area with veranda and office space, separate fully equipped kitchen, bathroom and the two bedrooms. A/c units in all areas, roller blinds & uncovered parking.

### Features

| Balcony                     | Bright           | Ceramic tiles          |
|-----------------------------|------------------|------------------------|
| Connected to electric mains | Double glazing   | Easy access to highway |
| Easy access to main roads   | Fitted wardrobes | Kitchen appliances     |
| Municipal water/sewage      | Near amenities   | Near bus route         |
| Next to green area          | Office           | Quiet area             |
| Shower                      | Spacious rooms   | Veranda                |