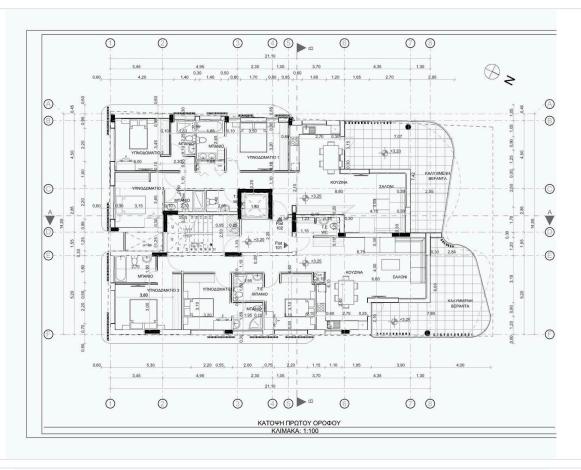

| Concrete    |
| Status               | Under construction | Energy efficiency rating | <b>∂</b> A  |
| Year of construction | 2024               |                          |             |

## **Description**

High standard modern design three bedroom apartment just two hundred meters from the beachfront in Neapolis, Limassol. Great location, within walking distance to all amenities such as schools, supermarkets, shops, cafes, restaurants, banks etc. Eight flats in total on four floors. Open plan kitchen with lounge/dining room, guest w/c, very large covered veranda and three bedrooms all with en-suite. Common swimming pool (10,5mx4m), small gym & playground, underfloor heating, air conditioning, underground parking, storage space and photovoltaic system.





# Floor plans









# **Additional information**

### **Facilities**

Aircondition, Split system Elevator Gated complex

Heating, Underfloor Outdoor shower Parking, Covered

Pool, Communal Solar photovoltaic panels Solar water heater

Storage

### **Features**

Alarm system Balcony, back Balcony, front

Bar Barbeque Bathroom underfloor heating

Bright Combined kitchen and dining Connected to electric mains

area

Double glazing Easy access to main roads En suite bathroom

Entrance gate, automated Fire detector Fitted wardrobes

Guest WC Handicap accessible Heart of city center

Internet Laminate flooring Luxury specifications

Modern design Municipal water/sewage Near amenities

Near bus route Next to green area Open plan

Painted Pressurized water system Rental potential

Roof garden Shower Thermal i