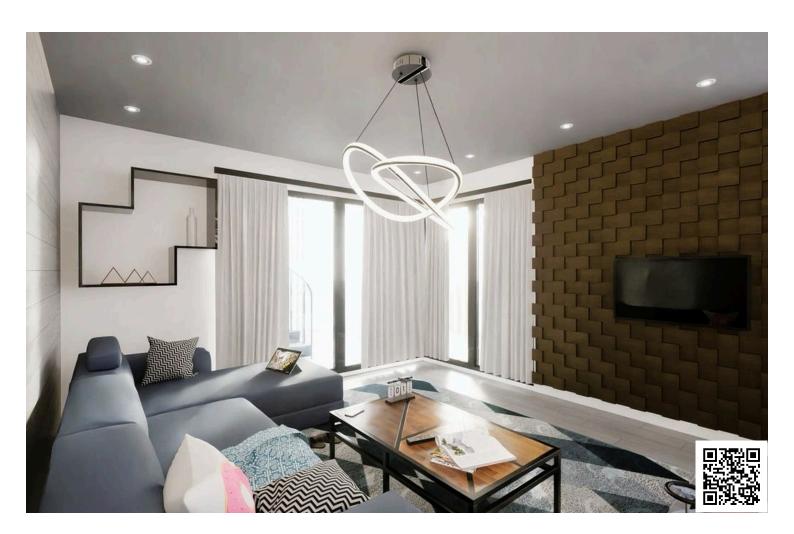

## **Description**

High standard modern design three bedroom apartment just two hundred meters from the beachfront in Neapolis, Limassol. Great location, within walking distance to all amenities such as schools, supermarkets, shops, cafes, restaurants, banks etc. Eight flats in total on four floors. Open plan kitchen with lounge/dining room, guest w/c, very large covered veranda and three bedrooms all with en-suite. Common swimming pool (10,5mx4m), small gym & playground, underfloor heating, air conditioning, underground parking, storage space and photovoltaic system.