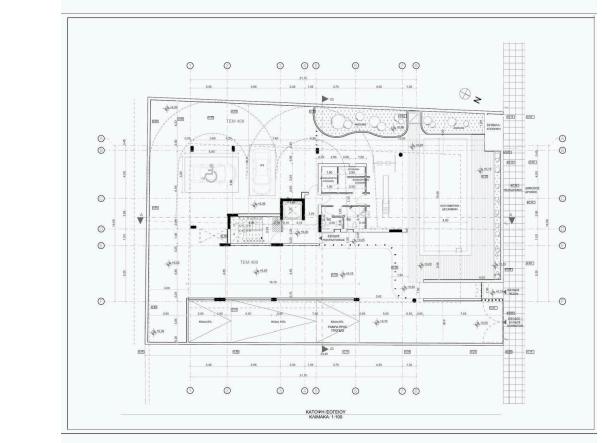

| Concrete    |
| Status               | Under construction | Energy efficiency rating | <b>∂</b> A  |
| Year of construction | 2024               |                          |             |

## **Description**

High standard modern design three bedroom apartment just two hundred meters from the beachfront in Neapolis, Limassol. Great location, within walking distance to all amenities such as schools, supermarkets, shops, cafes, restaurants, banks etc. Eight flats in total on four floors. Open plan kitchen with lounge/dining room, guest w/c, very large covered veranda and three bedrooms all with en-suite. Common swimming pool (10,5mx4m), small gym & playground, underfloor heating, air conditioning, underground parking, storage space and photovoltaic system.





# Floor plans









# **Additional information**

### **Facilities**

Aircondition, Split system Elevator Gated complex

Heating, Underfloor Outdoor shower Parking, Covered

Pool, Communal Solar photovoltaic panels Solar water heater

Storage

### **Features**

Alarm system Balcony, back Balcony, front

Bar Barbeque Bathroom underfloor heating

Bright Combined kitchen and dining Connected to electric mains

area

Double glazing Easy access to main roads En suite bathroom

Entrance gate, automated Fire detector Fitted wardrobes

Guest WC Handicap accessible Heart of city center

Internet Laminate flooring Luxury specifications

Modern design Municipal water/sewage Near amenities

Near bus route Next to green area Open plan

Painted Pressurized water system Rental potential

Roof garden Shower Thermal ins