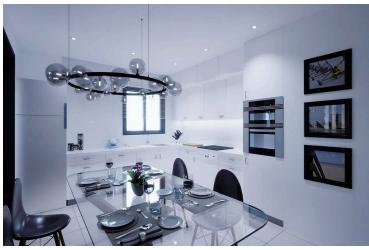

## **Description**

High standard modern design three bedroom apartment just two hundred meters from the beachfront in Neapolis, Limassol. Great location, within walking distance to all amenities such as schools, supermarkets, shops, cafes, restaurants, banks etc. Eight flats in total on four floors. Open plan kitchen with lounge/dining room, guest w/c, very large covered veranda and three bedrooms all with en-suite. Common swimming pool (10,5mx4m), small gym & playground, underfloor heating, air conditioning, underground parking, storage space and photovoltaic system.