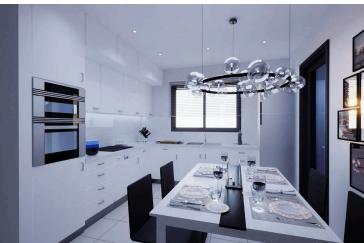

## **Description**

High standard modern design three bedroom penthouse just two hundred meters from the beachfront in Neapolis, Limassol. Great location, within walking distance to all amenities such as schools, supermarkets, shops, cafes, restaurants, banks etc. Eight flats in total on four floors. Open plan kitchen with lounge/dining room, guest w/c, very large covered veranda, three bedrooms all with en-suite, roof garden of 66m2 with jacuzzi, barbeque area & another w/c. Common swimming pool (10,5x4), small gym & playground, underfloor heating, air conditioning, underground parking, storage space and photovoltaic system.