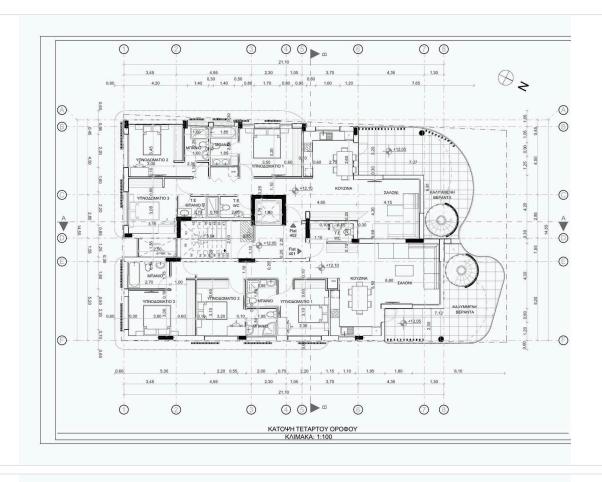

# Floor plans

## **Description**

High standard modern design three bedroom penthouse just two hundred meters from the beachfront in Neapolis, Limassol. Great location, within walking distance to all amenities such as schools, supermarkets, shops, cafes, restaurants, banks etc. Eight flats in total on four floors. Open plan kitchen with lounge/dining room, guest w/c, very large covered veranda, three bedrooms all with en-suite, roof garden of 66m2 with jacuzzi, barbeque area & another w/c. Common swimming pool (10,5x4), small gym & playground, underfloor heating, air conditioning, underground parking, storage space and photovoltaic system.