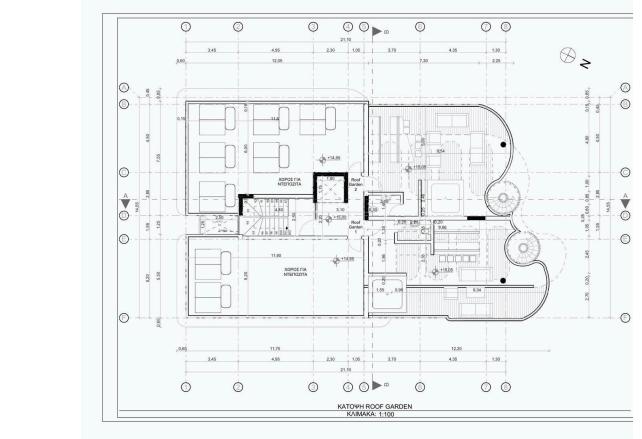

# Floor plans

## **Description**

High standard modern design three bedroom penthouse just two hundred meters from the beachfront in Neapolis, Limassol. Great location, within walking distance to all amenities such as schools, supermarkets, shops, cafes, restaurants, banks etc. Eight flats in total on four floors. Open plan kitchen with lounge/dining room, guest w/c, very large covered veranda, three bedrooms all with en-suite, roof garden of 66m2 with jacuzzi, barbeque area & another w/c. Common swimming pool (10,5x4), small gym & playground, underfloor heating, air conditioning, underground parking, storage space and photovoltaic system.