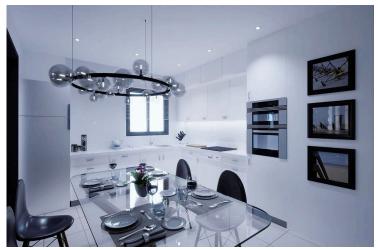

## **Description**

High standard modern design three bedroom penthouse just two hundred meters from the beachfront in Neapolis, Limassol. Great location, within walking distance to all amenities such as schools, supermarkets, shops, cafes, restaurants, banks etc. Eight flats in total on four floors. Open plan kitchen with lounge/dining room, guest w/c, very large covered veranda, three bedrooms all with en-suite, roof garden of 66m2 with jacuzzi, barbeque area & another w/c. Common swimming pool (10,5x4), small gym & playground, underfloor heating, air conditioning, underground parking, storage space and photovoltaic system.