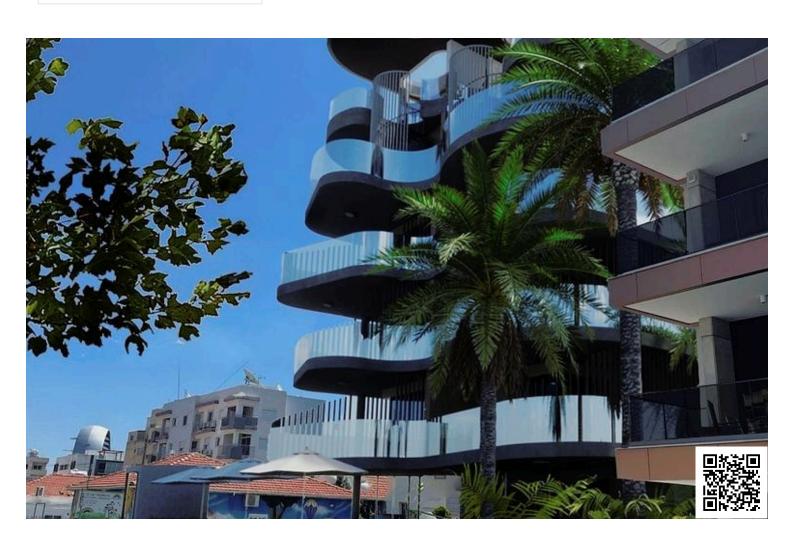

# UNIQUE PENTHOUSE WITH ROOF GARDEN IN NEAPOLI LIMASSOL

Neapolis, Limassol

€1,390,000 +VAT

## **Description**

High standard modern design three bedroom penthouse just two hundred meters from the beachfront in Neapolis, Limassol. Great location, within walking distance to all amenities such as schools, supermarkets, shops, cafes, restaurants, banks etc. Eight flats in total on four floors. Open plan kitchen with lounge/dining room, guest w/c, very large covered veranda, three bedrooms all with en-suite, roof garden of 66m2 with jacuzzi, barbeque area & another w/c. Common swimming pool (10,5x4), small gym & playground, underfloor heating, air conditioning, underground parking, storage space and photovoltaic system.