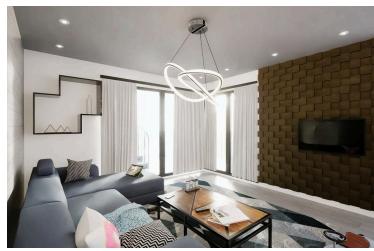

## **Description**

High standard modern design three bedroom penthouse just two hundred meters from the beachfront in Neapolis, Limassol. Great location, within walking distance to all amenities such as schools, supermarkets, shops, cafes, restaurants, banks etc. Eight flats in total on four floors. Open plan kitchen with lounge/dining room, guest w/c, very large covered veranda, three bedrooms all with en-suite, roof garden of 66m2 with jacuzzi, barbeque area & another w/c. Common swimming pool (10,5x4), small gym & playground, underfloor heating, air conditioning, underground parking, storage space and photovoltaic system.