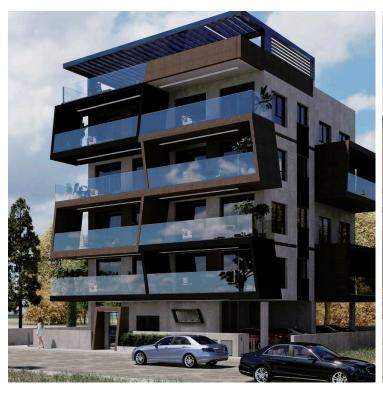

### **Description**

High standard modern design apartment building just two hundred meters from the beachfront in Neapoli, Limassol with ready building permit. Great location, within walking distance to all amenities such as schools, supermarkets, shops, cafes, restaurants, banks etc. Eight two bedroom flats in total on four floors plus roof garden with common pool area.

Plot size 521m2, all apartments have 88m2 covered areas plus verandas.