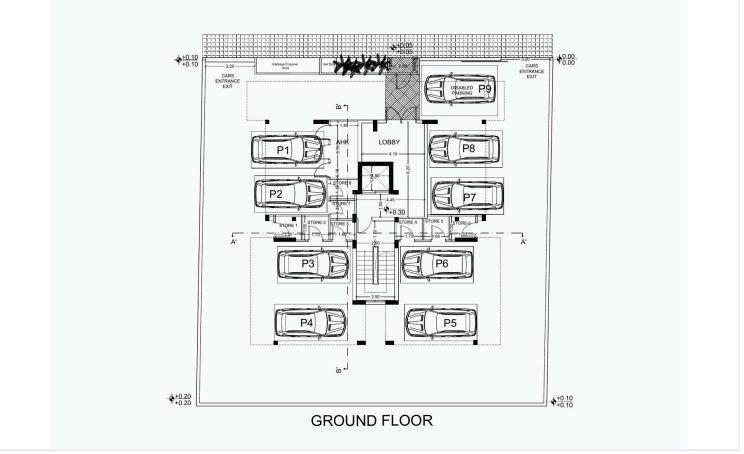

### **Description**

High standard modern design apartment building just two hundred meters from the beachfront in Neapoli, Limassol with ready building permit. Great location, within walking distance to all amenities such as schools, supermarkets, shops, cafes, restaurants, banks etc. Eight two bedroom flats in total on four floors plus roof garden with common pool area.

# Floor plans