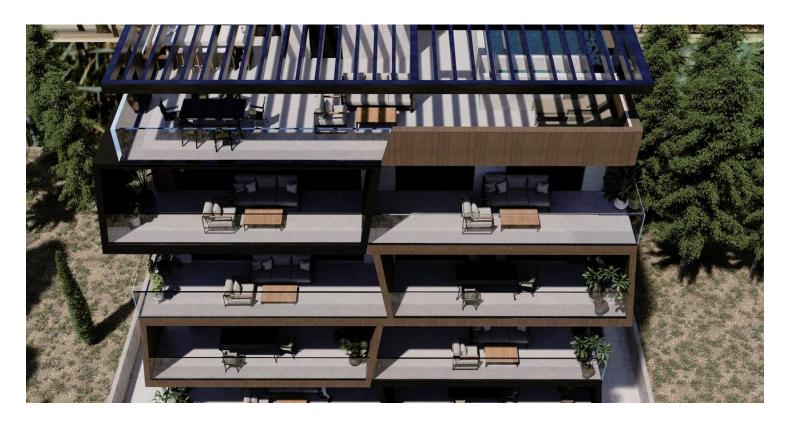

### **Description**

High standard modern design apartment building just two hundred meters from the beachfront in Neapoli, Limassol with ready building permit. Great location, within walking distance to all amenities such as schools, supermarkets, shops, cafes, restaurants, banks etc. Eight two bedroom flats in total on four floors plus roof garden with common pool area.