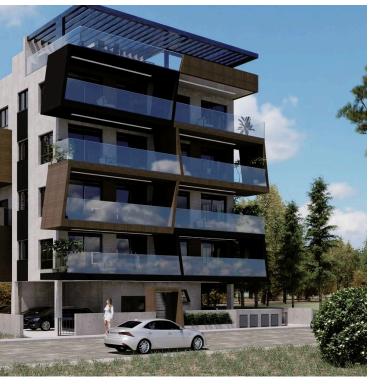

### **Description**

High standard modern design apartment building just two hundred meters from the beachfront in Neapoli, Limassol with ready building permit. Great location, within walking distance to all amenities such as schools, supermarkets, shops, cafes, restaurants, banks etc. Eight two bedroom flats in total on four floors plus roof garden with common pool area.

Plot size 521m2, all apartments have 88m2 covered areas plus verandas.