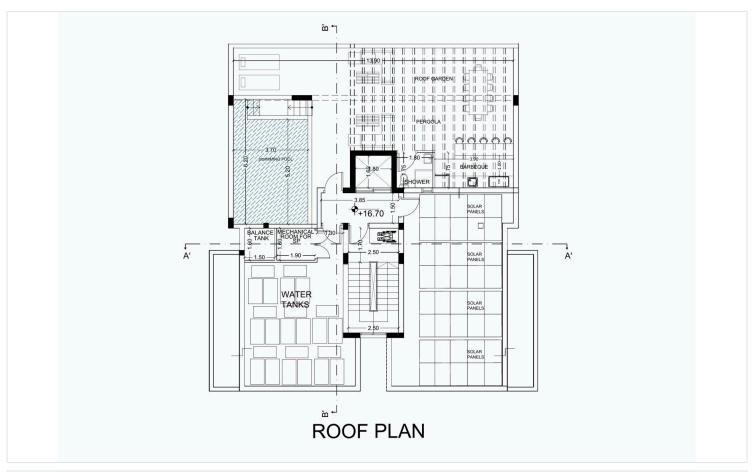

### **Description**

High standard modern design apartment building just two hundred meters from the beachfront in Neapoli, Limassol with ready building permit. Great location, within walking distance to all amenities such as schools, supermarkets, shops, cafes, restaurants, banks etc. Eight two bedroom flats in total on four floors plus roof garden with common pool area.

Plot size 521m2, all apartments have 88m2 covered areas plus verandas.

# Floor plans