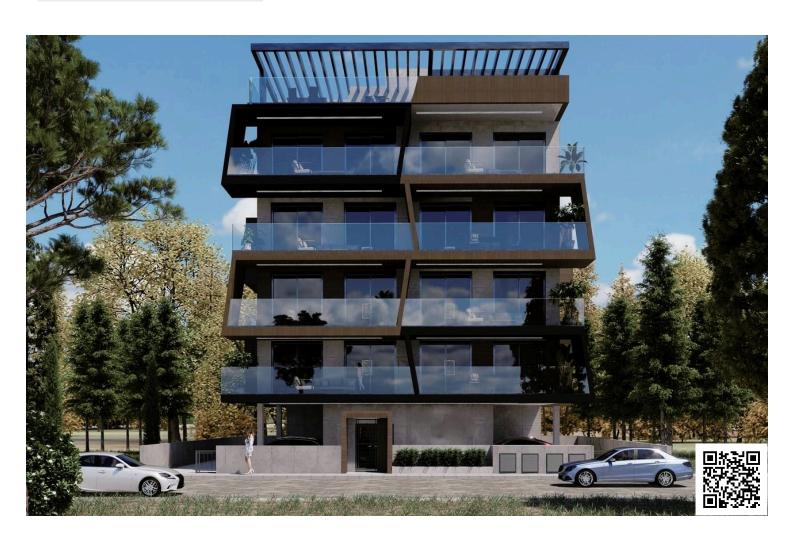

### **Description**

High standard modern design apartment building just two hundred meters from the beachfront in Neapoli, Limassol with ready building permit. Great location, within walking distance to all amenities such as schools, supermarkets, shops, cafes, restaurants, banks etc. Eight two bedroom flats in total on four floors plus roof garden with common pool area.

Plot size 521m2, all apartments have 88m2 covered areas plus verandas.