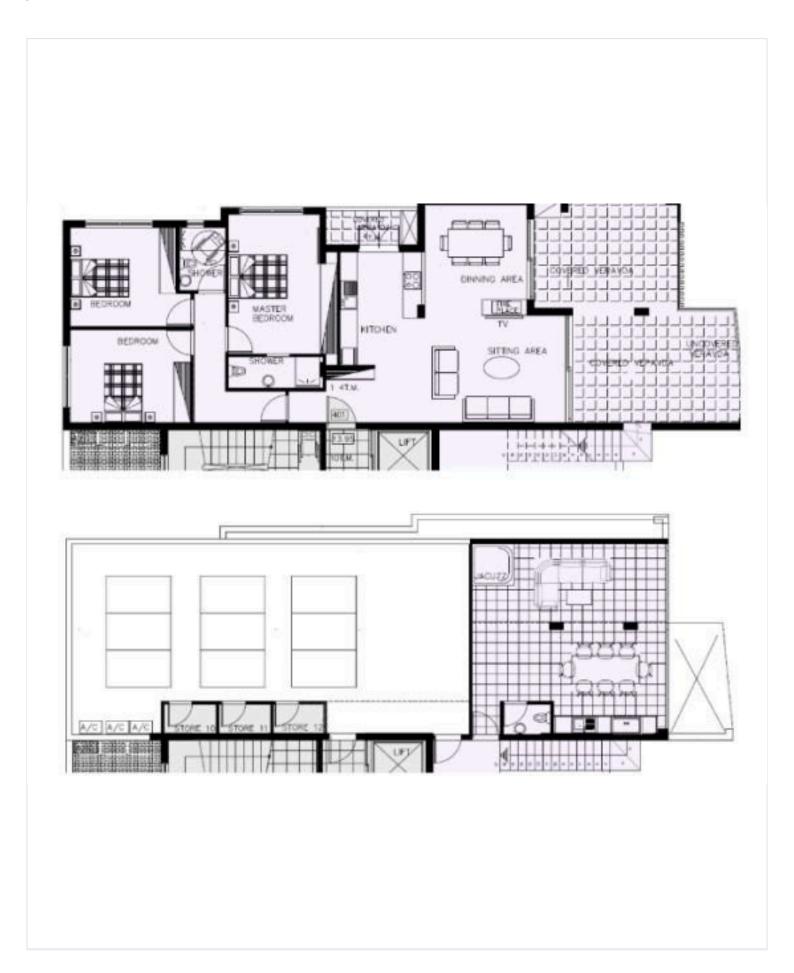

# Floor plans

Large open plan kitchen with dining and living area surrounded by windows & sliding doors with open views and access to the huge covered veranda.

Separate hallway leads to the three bedrooms one of which the master with en-suite shower and the main bathroom. Private roof garden of 55m2 available.