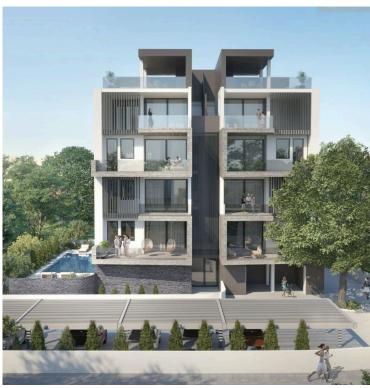

# PENTHOUSE OF 3 BEDROOMS IN POT. GERMASOGEIAS + ROOF GARDEN

Potamos Germasogeias, Limassol

€1,155,000 +VAT

# **Description**

Modern deluxe class apartment located in the heart of touristic area of Limassol - Potamos Germasogeias, just 650m away from the sea with a sandy beach and the eucalyptus park of Dasoudi. Quiet atmosphere of the neighborhood is combined with the proximity to the entire urban infrastructure with luxury boutiques, shops, historical places & first-class restaurants.

Private building with fenced area all around, video surveillance system, landscaped garden design & swimming pool/relaxation area on the ground floor level as well as private parking an storage space.