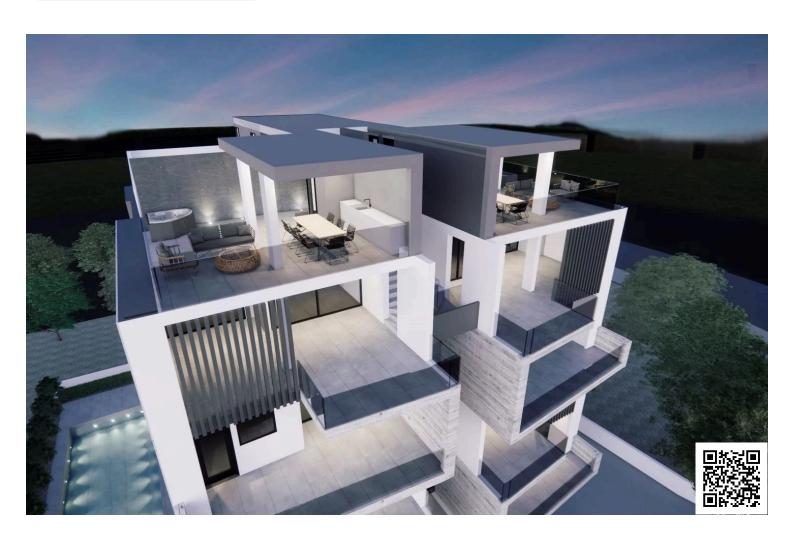

# **Description**

Modern deluxe class apartment located in the heart of touristic area of Limassol - Potamos Germasogeias, just 650m away from the sea with a sandy beach and the eucalyptus park of Dasoudi. Quiet atmosphere of the neighborhood is combined with the proximity to the entire urban infrastructure with luxury boutiques, shops, historical places & first-class restaurants.

Private building with fenced area all around, video surveillance system, landscaped garden design & swimming pool/relaxation area on the ground floor level as well as private parking an storage space.

Large open plan kitchen with dining and living area surrounded by windows & sliding doors with open views and access to the huge covered veranda.

Separate hallway leads to the three bedrooms one of which the master with en-suite shower and the main bathroom. Private roof garden of 55m2 available.