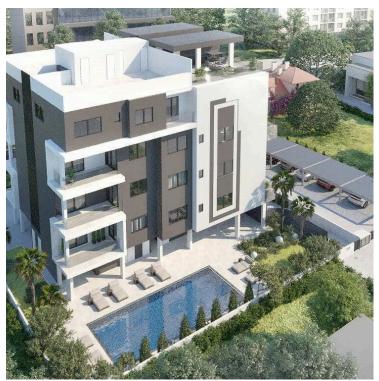

# **Description**

Modern deluxe class apartment located in the heart of touristic area of Limassol - Potamos Germasogeias, just 650m away from the sea with a sandy beach and the eucalyptus park of Dasoudi. Quiet atmosphere of the neighborhood is combined with the proximity to the entire urban infrastructure with luxury boutiques, shops, historical places & first-class restaurants.

Private building with fenced area all around, video surveillance system, landscaped garden design & swimming pool/relaxation area on the ground floor level as well as private parking an storage space.