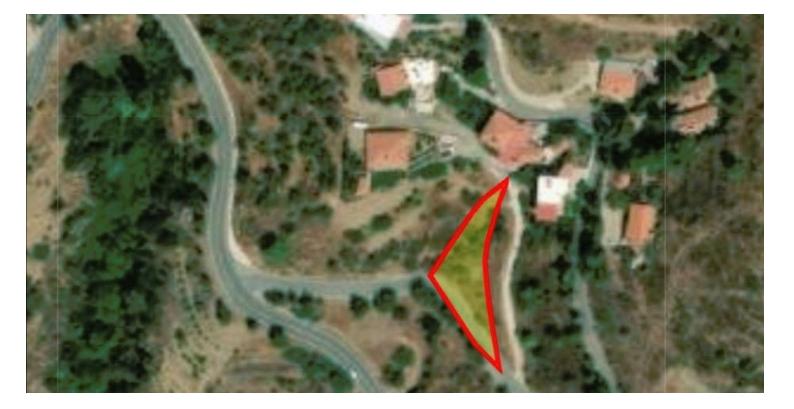

#### Description

Resiential land of 957m2 located in the village of Zoopigi Limassol, just a few minutes outside the village center, approximately 40 minutes from center Limassol and 25 minutes from Troodos mountains.

Building density of 60% with two floors allowance.

Large frontage of 40 meters adjacent to the public road, water & electricity close by.