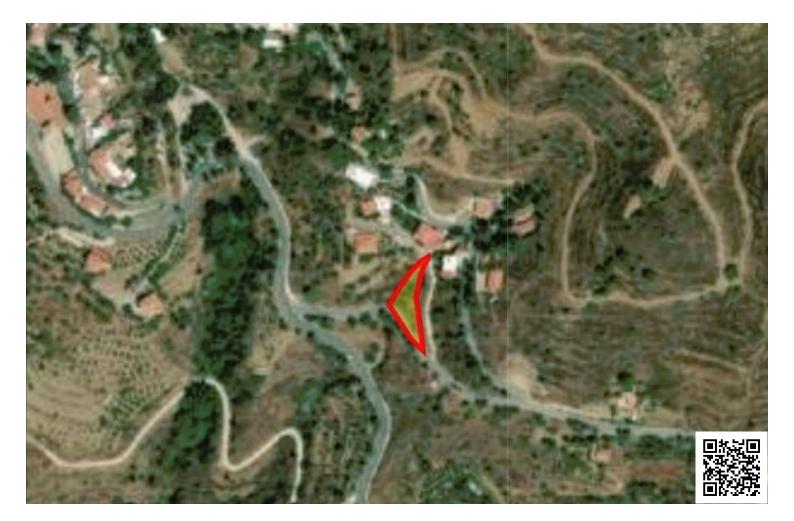

#### Description

Resiential land of 957m2 located in the village of Zoopigi Limassol, just a few minutes outside the village center, approximately 40 minutes from center Limassol and 25 minutes from Troodos mountains.

Building density of 60% with two floors allowance.

Large frontage of 40 meters adjacent to the public road, water & electricity close by.