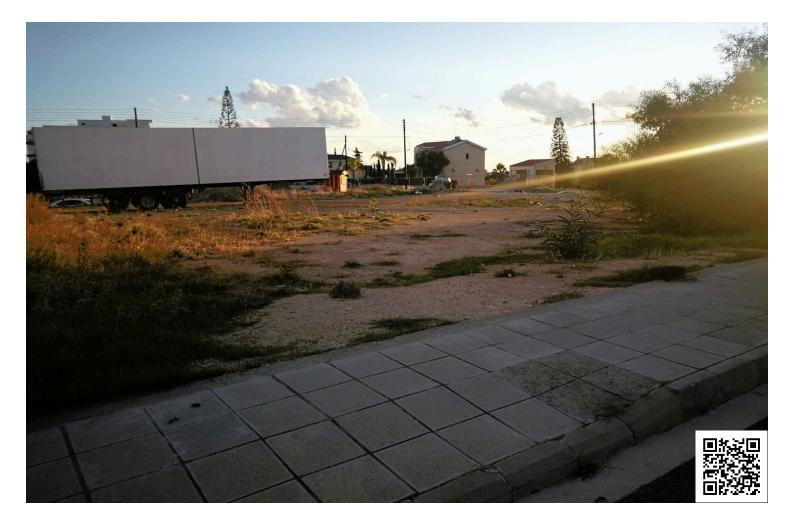

#### Description

Residential plot of 524m2 located in a dead end neighborhood of the prestigious area of Potamos Germasogeias (Columbia area). The high standard new developed and ongoing projects in the area make this ready to develop plot ideal. The building density is 100% and there is allowance for up to three floors.