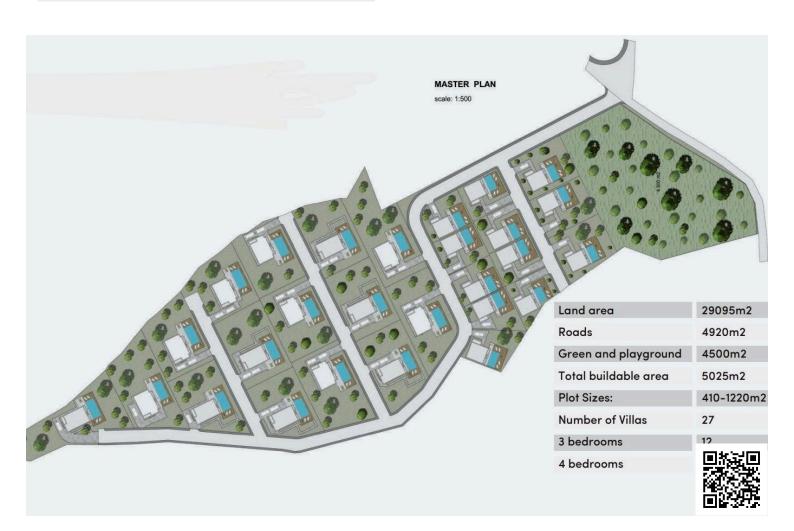

## **Description**

Rare residential land of 29,523m2 located just 650m2 from the seafront of Agios Tychonas with breathtaking views and plans for an exclusive gated community of 27 villas in total.

Surrounded by beautiful greenery and boasting modern amenities with the intention to offer a well-balanced lifestyle to its residents.

The combination of a tranquil, private environment provides the future residents with the opportunity to enjoy a positive and unique atmosphere of great quality.

The indoor and outdoor facilities are perfectly equipped with all the necessary amenities, such as a private spa, pool, and green common area, allowing you to relax and unwind in style.

## **Planning zones**

| Zone | Cover factor | <b>Build factor</b> | Max height | Max floors | Affected percentage |
|------|--------------|---------------------|------------|------------|---------------------|
| Κα11 | 15%          | 20%                 | 10 m       | 2          | -                   |