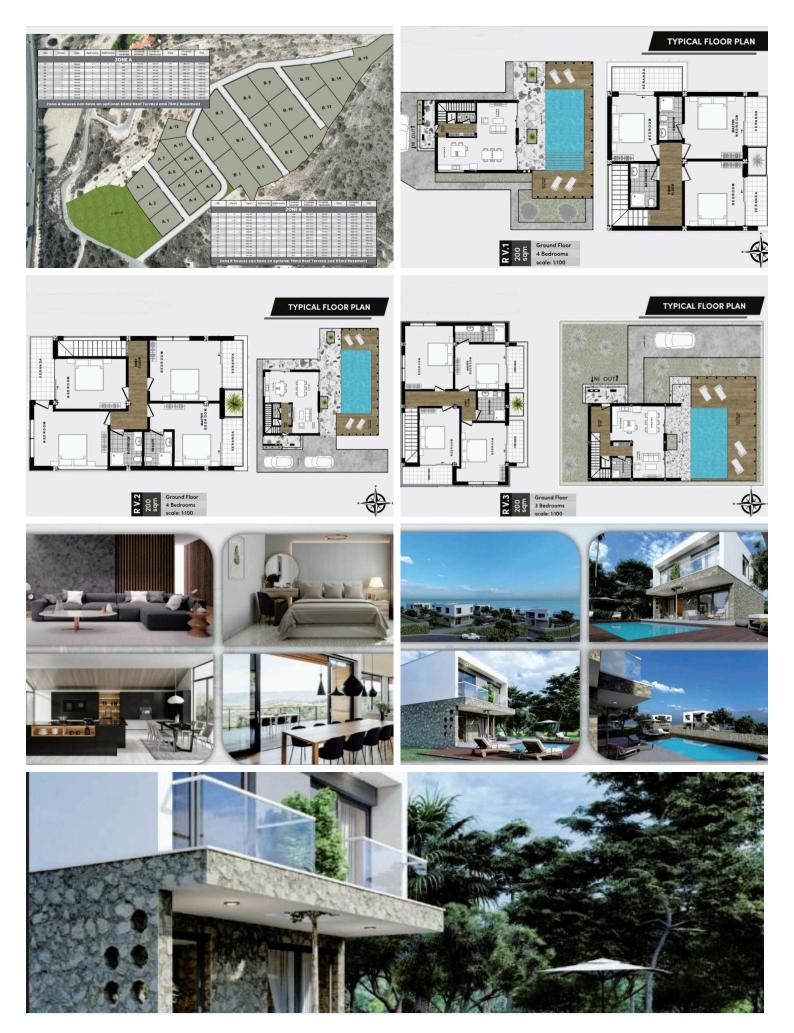

## **Description**

Rare residential land of 29,523m2 located just 650m2 from the seafront of Agios Tychonas with breathtaking views and plans for an exclusive gated community of 27 villas in total.

Surrounded by beautiful greenery and boasting modern amenities with the intention to offer a well-balanced lifestyle to its residents.

The combination of a tranquil, private environment provides the future residents with the opportunity to enjoy a positive and unique atmosphere of great quality.

The indoor and outdoor facilities are perfectly equipped with all the necessary amenities, such as a private spa, pool, and green common area, allowing you to relax and unwind in style.