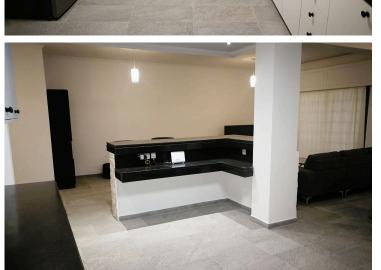

### Description

Large fully furnished, fully equipped three bedroom apartment located in Tricherousa area on Spyrou Kyprianou Avenue. Recently renovated, very nice open plan kitchen with small laundry room, living area, dining room and covered veranda at the front. Hallway leads to the guest w/c, three bedrooms and family bathroom. A/c units in all rooms and covered parking.