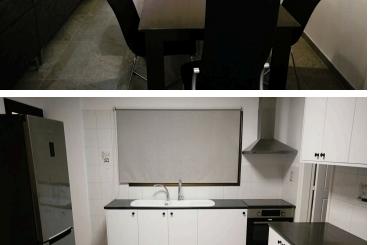

### Description

Large fully furnished, fully equipped three bedroom apartment located in Tricherousa area on Spyrou Kyprianou Avenue. Recently renovated, very nice open plan kitchen with small laundry room, living area, dining room and covered veranda at the front. Hallway leads to the guest w/c, three bedrooms and family bathroom. A/c units in all rooms and covered parking.