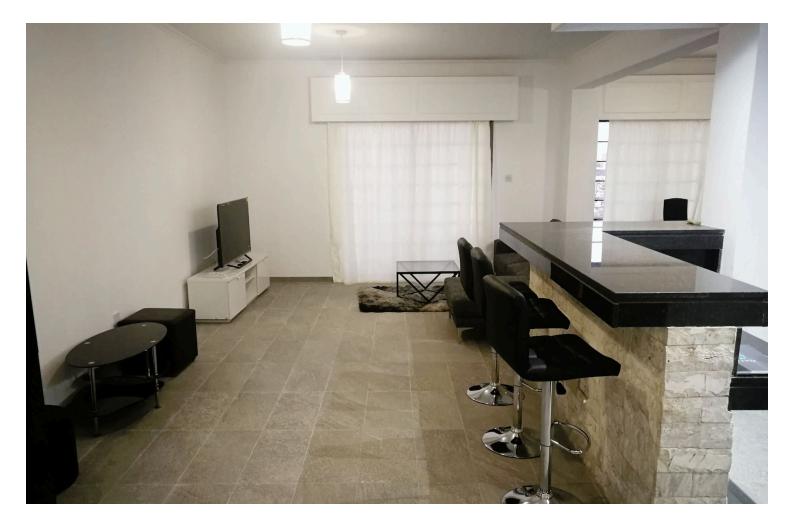

### Description

Large fully furnished, fully equipped three bedroom apartment located in Tricherousa area on Spyrou Kyprianou Avenue. Recently renovated, very nice open plan kitchen with small laundry room, living area, dining room and covered veranda at the front. Hallway leads to the guest w/c, three bedrooms and family bathroom. A/c units in all rooms and covered parking.

### Facilities

| Aircondition, Split system | Elevator                         | Parking, Covered            |
|----------------------------|----------------------------------|-----------------------------|
| Solar water heater         |                                  |                             |
|                            |                                  |                             |
| Features                   |                                  |                             |
| Palcony front              | Parbaqua                         | Pricht                      |
| Balcony, front             | Barbeque                         | Bright                      |
| Ceramic tiles              | Combined kitchen and dining area | Connected to electric mains |
| Easy access to highway     | Easy access to main roads        | Fitted wardrobes            |
| Guest WC                   | Heart of city center             | Internet                    |
| Kitchen appliances         | Kitchenette                      | Municipal water/sewage      |
| Near amenities             | Near bus route                   | Next to green area          |
| Open plan                  | Veranda, front                   |                             |