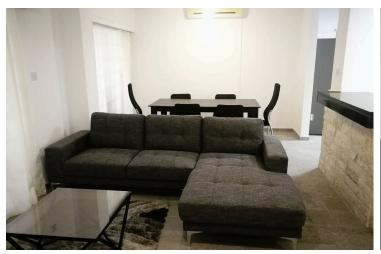

### Description

Large fully furnished, fully equipped three bedroom apartment located in Tricherousa area on Spyrou Kyprianou Avenue. Recently renovated, very nice open plan kitchen with small laundry room, living area, dining room and covered veranda at the front. Hallway leads to the guest w/c, three bedrooms and family bathroom. A/c units in all rooms and covered parking.

### Facilities

| Aircondition, Split system | Elevator                         | Parking, Covered            |
|----------------------------|----------------------------------|-----------------------------|
| Solar water heater         |                                  |                             |
|                            |                                  |                             |
| Features                   |                                  |                             |
| Palcony front              | Parbaqua                         | Pricht                      |
| Balcony, front             | Barbeque                         | Bright                      |
| Ceramic tiles              | Combined kitchen and dining area | Connected to electric mains |
| Easy access to highway     | Easy access to main roads        | Fitted wardrobes            |
| Guest WC                   | Heart of city center             | Internet                    |
| Kitchen appliances         | Kitchenette                      | Municipal water/sewage      |
| Near amenities             | Near bus route                   | Next to green area          |
| Open plan                  | Veranda, front                   |                             |