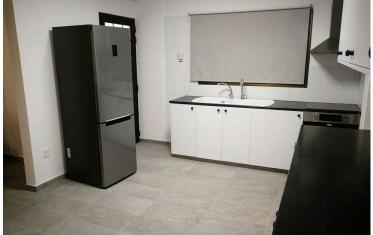

### Description

Large fully furnished, fully equipped three bedroom apartment located in Tricherousa area on Spyrou Kyprianou Avenue. Recently renovated, very nice open plan kitchen with small laundry room, living area, dining room and covered veranda at the front. Hallway leads to the guest w/c, three bedrooms and family bathroom. A/c units in all rooms and covered parking.

### Facilities

| Aircondition, Split system | Elevator                         | Parking, Covered            |
|----------------------------|----------------------------------|-----------------------------|
| Solar water heater         |                                  |                             |
|                            |                                  |                             |
| Features                   |                                  |                             |
| Palcony front              | Parbaqua                         | Pricht                      |
| Balcony, front             | Barbeque                         | Bright                      |
| Ceramic tiles              | Combined kitchen and dining area | Connected to electric mains |
| Easy access to highway     | Easy access to main roads        | Fitted wardrobes            |
| Guest WC                   | Heart of city center             | Internet                    |
| Kitchen appliances         | Kitchenette                      | Municipal water/sewage      |
| Near amenities             | Near bus route                   | Next to green area          |
| Open plan                  | Veranda, front                   |                             |