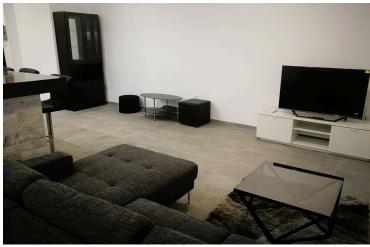

### Description

Large fully furnished, fully equipped three bedroom apartment located in Tricherousa area on Spyrou Kyprianou Avenue. Recently renovated, very nice open plan kitchen with small laundry room, living area, dining room and covered veranda at the front. Hallway leads to the guest w/c, three bedrooms and family bathroom. A/c units in all rooms and covered parking.

### Facilities

| Aircondition, Split system | Elevator                         | Parking, Covered            |
|----------------------------|----------------------------------|-----------------------------|
| Solar water heater         |                                  |                             |
|                            |                                  |                             |
| Features                   |                                  |                             |
| Palcony front              | Parbaqua                         | Pricht                      |
| Balcony, front             | Barbeque                         | Bright                      |
| Ceramic tiles              | Combined kitchen and dining area | Connected to electric mains |
| Easy access to highway     | Easy access to main roads        | Fitted wardrobes            |
| Guest WC                   | Heart of city center             | Internet                    |
| Kitchen appliances         | Kitchenette                      | Municipal water/sewage      |
| Near amenities             | Near bus route                   | Next to green area          |
| Open plan                  | Veranda, front                   |                             |