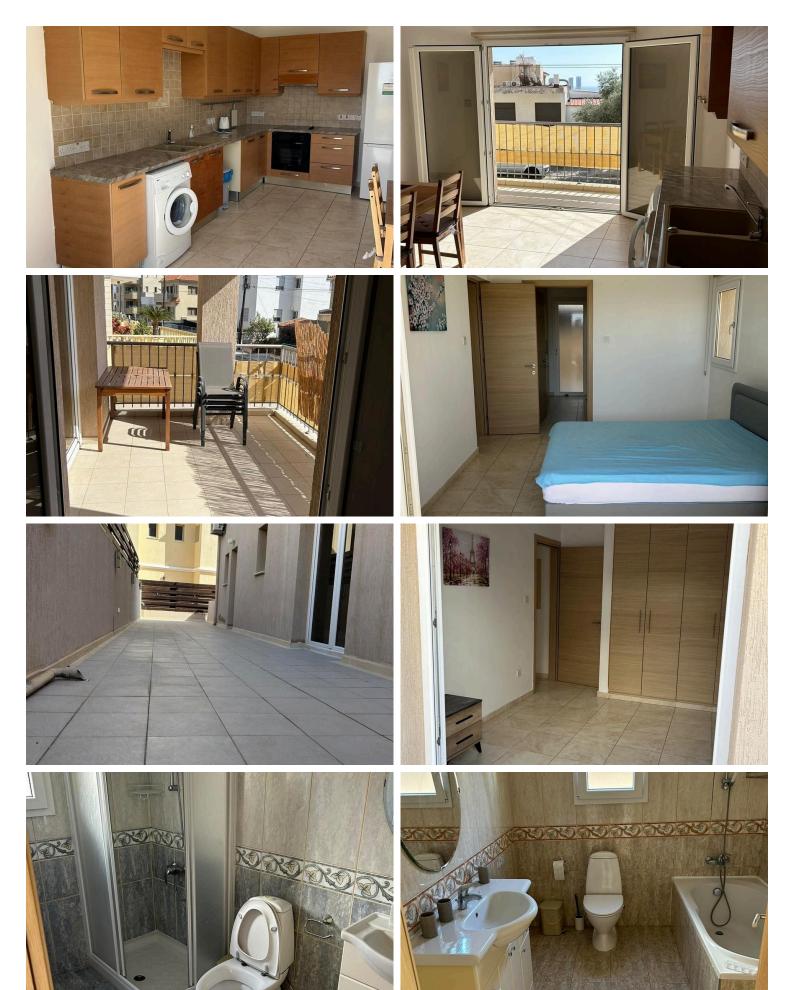

## **Description**

Large wo bedroom flat located in a very quiet neighborhood of Panthea area, very close to the Grammar School and with easy access to the Mesa Geitonia & Agios Athanasios round about. Large separate kitchen with veranda, sitting/dining area leading to the front veranda, two bedrooms of which one with en-suite, the main bathroom and a huge back veranda. A/c units in all areas and parking. No elevator.