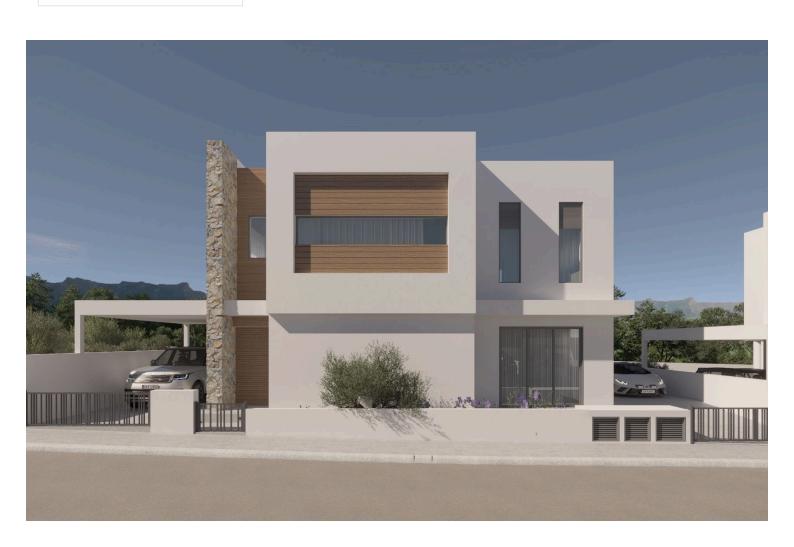

## **Description**

Stylish under construction detached three bedroom modern design house located in a quiet area of Erimi Limassol with very easy access to the highway and a 6-7 minute drive from My Mall Limassol and the new luxury "City of dreams Mediterranean Casino Resort" & Ladies Mile beach.

Smartly designed indoor space using all areas, very bright and good quality.

Large spacious rooms, master bedroom with en-suite, guest w/c, family bathroom, provision for a/c, installation of electric shutters in the bedrooms, installation of photovoltaics 4kw, storage space, covered & uncovered parking spots and garden space.