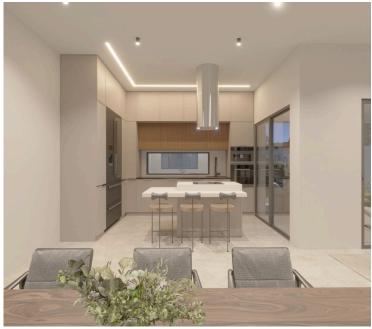

Smartly designed indoor space using all areas, very bright and good quality.

Large spacious rooms, master bedroom with en-suite, guest w/c, family bathroom, provision for a/c, installation of electric shutters in the bedrooms, installation of photovoltaics 4kw, storage space, covered & uncovered parking spots and garden space.

#### **Features**

Bicycle parking Bright Ceramic tiles

Combined kitchen and dining Connected to electric mains Corner

area

Courtyard Double glazing Easy access to highway

Easy access to main roads En suite shower Fitted wardrobes