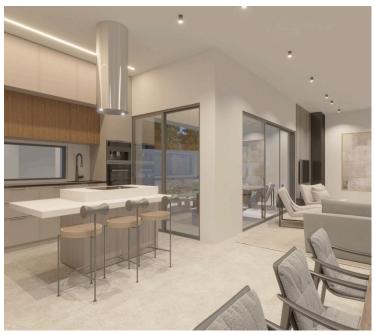

Smartly designed indoor space using all areas, very bright and good quality.

Large spacious rooms, master bedroom with en-suite, guest w/c, family bathroom, provision for a/c, installation of electric shutters in the bedrooms, installation of photovoltaics 4kw, storage space, covered & uncovered parking spots and garden space.

#### **Features**

Bicycle parking Bright Ceramic tiles

Combined kitchen and dining Connected to electric mains Corner

area

Courtyard Double glazing Easy access to highway

Easy access to main roads En suite shower Fitted wardrobes