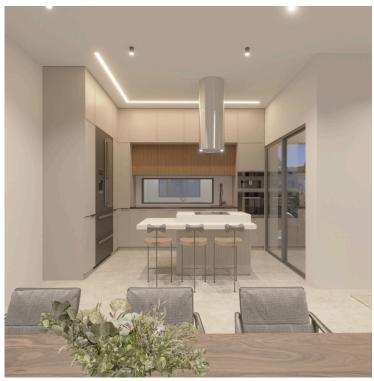

Smartly designed indoor space using all areas, very bright and good quality.

Large spacious rooms, master bedroom with en-suite, guest w/c, family bathroom, provision for a/c, installation of electric shutters in the bedrooms, installation of photovoltaics 4kw, storage space, covered & uncovered parking spots and garden space.

#### **Features**

Bicycle parking Bright Ceramic tiles

Combined kitchen and dining Connected to electric mains Corner

area

Courtyard Double glazing Easy access to highway

Easy access to main roads En suite shower Fitted wardrobes