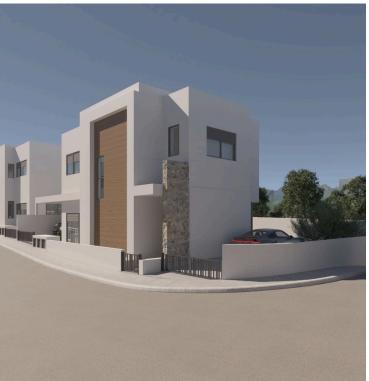

## **Description**

Stylish under construction detached corner three bedroom modern design house located in a quiet area of Erimi Limassol with very easy access to the highway and a 6-7 minute drive from My Mall Limassol and the new luxury "City of dreams Mediterranean Casino Resort" & Ladies Mile beach.

Smartly designed indoor space using all areas, very bright and good quality.

Large spacious rooms, master bedroom with en-suite, guest w/c, family bathroom, provision for a/c, installation of electric shutters in the bedrooms, installation of photovoltaics 4kw, storage space, covered & uncovered parking spots and garden space.