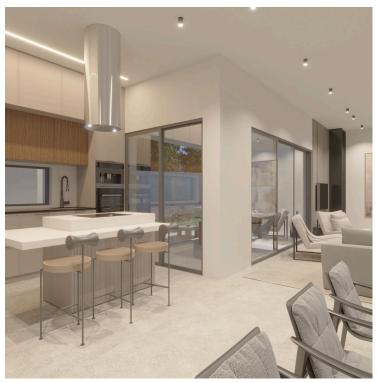

Smartly designed indoor space using all areas, very bright and good quality.

Large spacious rooms, master bedroom with en-suite, guest w/c, family bathroom, provision for a/c, installation of electric shutters in the bedrooms, installation of photovoltaics 4kw, storage space, covered & uncovered parking spots and garden space.

#### **Features**

Bicycle parking Bright Ceramic tiles

Combined kitchen and dining Connected to electric mains Corner

area

Courtyard Double glazing Easy access to highway

Easy access to main roads En suite shower Fitted wardrobes