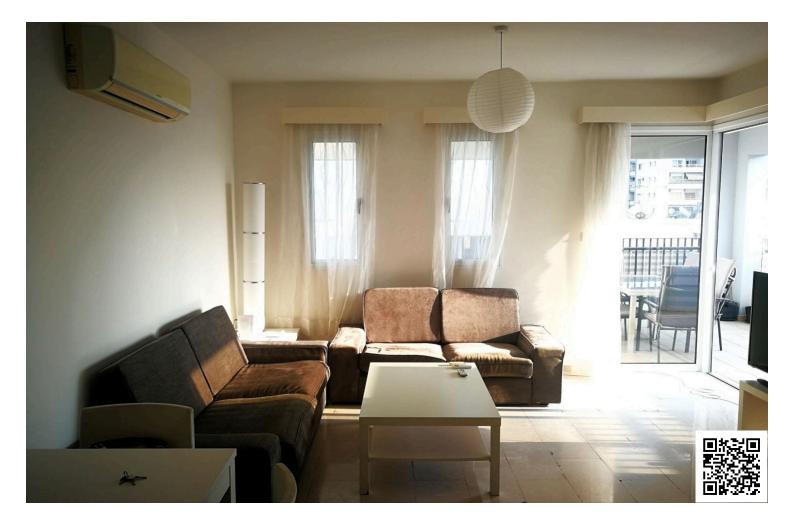

#### Description

Bright large two bedroom apartment located in Neapolis Limassol (Enaerios) just a 2-3 minute walk to the seafront. Excellent location with all amenities at your doorstep and close to nice parks & green areas. Spacious living & dining room with covered veranda and open views, separate kitchen with lots of cupboard space, the two bedrooms and bathroom. A/c units in all areas, internet and covered parking.