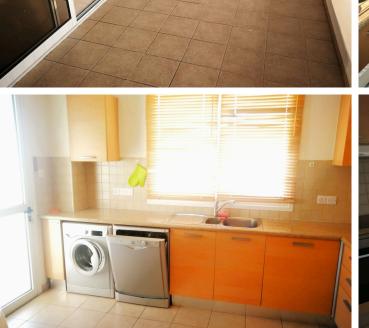

#### Description

Bright large two bedroom apartment located in Neapolis Limassol (Enaerios) just a 2-3 minute walk to the seafront. Excellent location with all amenities at your doorstep and close to nice parks & green areas. Spacious living & dining room with covered veranda and open views, separate kitchen with lots of cupboard space, the two bedrooms and bathroom. A/c units in all areas, internet and covered parking.

### Facilities

| Aircondition, Split system  | Clubhouse           | Parking, Covered       |
|-----------------------------|---------------------|------------------------|
| Solar water heater          |                     |                        |
|                             |                     |                        |
| Features                    |                     |                        |
| Palaany                     | Pright              | Ceramic tiles          |
| Balcony                     | Bright              | Ceramic lifes          |
| Connected to electric mains | Double glazing      | Easy access to highway |
| Easy access to main roads   | Elevated            | Entrance gate          |
| Fitted wardrobes            | Granite countertops | Heart of city center   |
| Internet                    | Kitchen appliances  | Municipal water/sewage |
| Near amenities              | Near bus route      | Next to green area     |
| Panoramic view              | Quiet area          | Veranda, large         |
|                             |                     |                        |