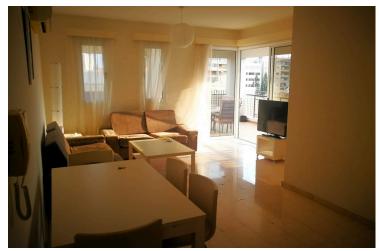

#### Description

Bright large two bedroom apartment located in Neapolis Limassol (Enaerios) just a 2-3 minute walk to the seafront. Excellent location with all amenities at your doorstep and close to nice parks & green areas. Spacious living & dining room with covered veranda and open views, separate kitchen with lots of cupboard space, the two bedrooms and bathroom. A/c units in all areas, internet and covered parking.